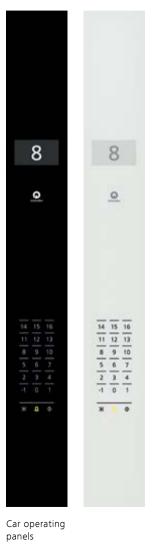

### Fixtures Linea 300

The Linea 300 car operating panel, landing operating and landing indicating panels are made from stainless steel and glass combining longevity and design at its best. Push buttons with braille and clearly visible indicators in the car and on the floors make the elevator user-friendly for everyone. The panels are easy to clean and guarantee a well-maintained look in the elevator's daily operation.

Available for Times Square, Park Avenue, Sunset Boulevard and bare car.

### **Optional features:**

- TFT LCD screen
- Concealed attendant box
- Different mounting options for landing fixtures
- Key switches
- Card reader

- Braille on buttons

Car operating panels

LCD screen

**Options** 