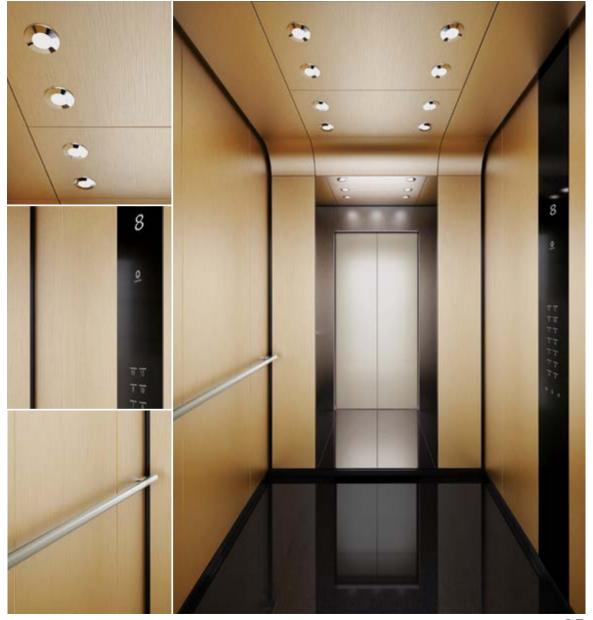

# Park Avenue Zurich Dark Brushed & Vancouver Wood

- . Rear wall: Stainless steel Zurich Dark Brushed
- 2. Side walls: Laminate Vancouver Wood
- 3. Ceiling: Stainless steel Zurich Dark Brushed
- 4. Light arrangement: LED Line
- 5. Floor: Brown artificial granite
- **6. Car operating panel:**Linea 300 Black stainless steel brushed
- 7. Display: Red LED dot matrix
- 8. Kick plate: Flushed stainless steel brushed
- 9. Mirror: Rear wall, right and leftmost panel

# Park Avenue Arosa Wood

- 1. Rear wall: Laminate Arosa Wood
- 2. Side walls: Laminate Arosa Wood
- 3. Ceiling: Stainless steel Zurich Dark Brushed
- 4. Light arrangement: LED Dash
- 5. Floor: Brown artificial granite
- **6. Car operating panel:**Linea 300 White stainless steel brushed
- 7. **Display:** TFT LCD display
- 8. Kick plate: Flushed stainless steel brushed
- 9. Handrail: Revolving stainless steel hairline
- 10. Mirror: Rear wall middle panel
- 11. Optional "Wave" design