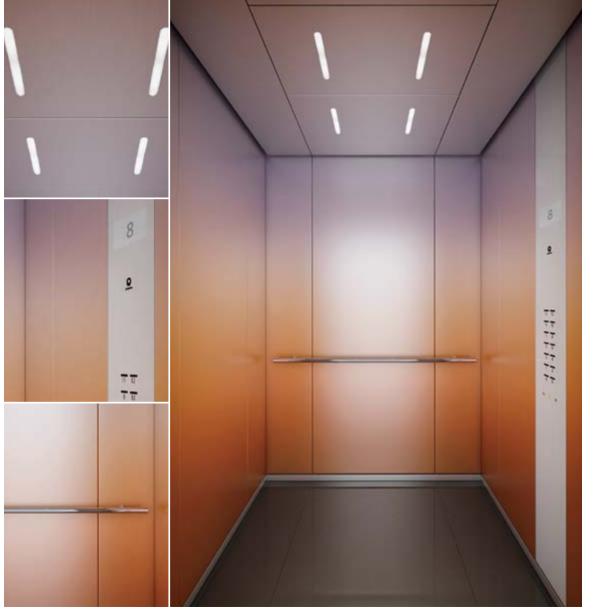

# Sunset Boulevard Digital decoration on satin glass Antalya Blue

- Rear wall: Digital decoration on satin glass Antalya Blue
- 2. Side walls: Digital decoration on satin glass Antalya Blue
- 3. **Ceiling:** Stainless steel Lucerne Brushed
- 4. Light arrangement: LED Spot
- 5. Floor: Grey artificial granite
- 6. Car operating panel: Linea 300 Black stainless steel brushed
- 7. **Display:** Red LED dot matrix
- 8. Kick plate: Flushed stainless steel brushed
- 9. Handrail: Illuminated straight stainless steel hairline
- 10. Mirror: Rear wall middle panel