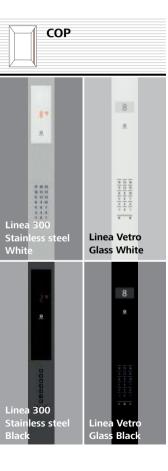

### Fixtures Linea 100

Functional design in stainless steel. Integrated white glass display with large, easily readable red LED dot matrix. Clear push buttons with red call confirmation.

Available for Navona and Times Square.

### Fixtures Linea 300

The Linea 300 car operating panel, landing operating and landing indicating panels are made from stainless steel and glass combining longevity and design at its best. Push buttons with braille and clearly visible indicators in the car and on the floors make the elevator user-friendly for everyone. The panels are easy to clean and guarantee a well-maintained look in the elevator's daily operation.

### Fixtures Linea Vetro

Linea Vetro combines a stylish and elegant design with a flexible concept allowing a high degree of customization. The full height, 6 mm thick glass panel in black or white integrates seamlessly in the car interior. Touch sensitive operation with clearly readable high-resolution TFT LCD display. An eye-catching design for an exclusive ambiance.