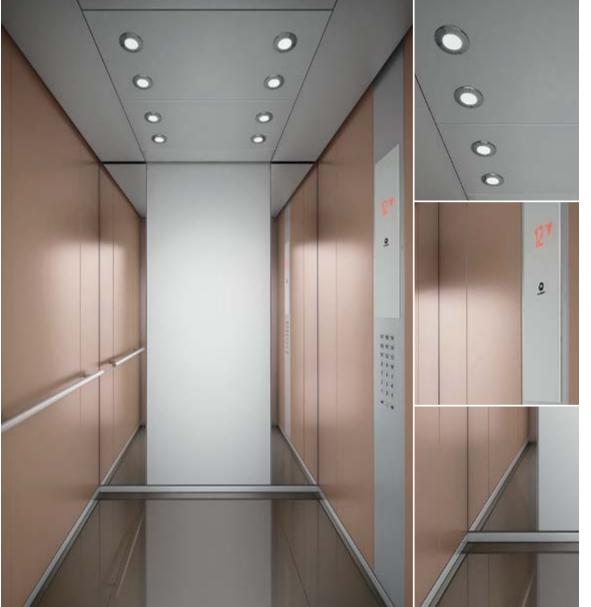

# Park Avenue Doha Gold

- 1. Rear wall: Stainless steel Doha Gold
- 2. Side walls: Stainless steel Doha Gold
- 3. Ceiling: Stainless steel Doha Gold
- 4. Light arrangement: LED Spots
- 5. Floor: Black artificial granite
- **6. Car operating panel:** Linea Vetro glass black
- **7**. **Display:** TFT LCD display
- 8. Kick plate: Flushed painted black
- 9. Handrail: Straight stainless steel hairline
- 10. Mirror: Rear wall middle panel
- 11. Optional "Wave" design