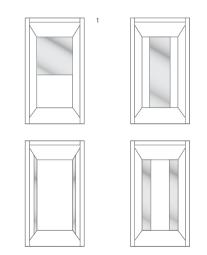

#### Mirrors

Mirrors always add a special sense of space to rooms and buildings. In order to give your car more appeal and depth, the side walls or the rear wall can be provided with a full-height or half-height safety-glass mirror.

<sup>1</sup> For Navona: only rear wall, half height and full width available Only without handrail for right and / or leftmost panel on rear wall Mirror versions: Clear or Smoked

Attention: if EN81-70 (handicapped version): mirror is frosted in bottom part (300 mm)