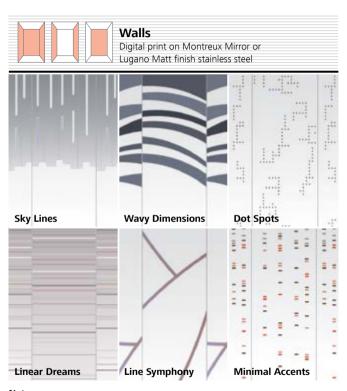

# Sunset Boulevard Digital print Sky Lines

- . Rear wall: Digital print Sky Lines on stainless steel Lugano Matt finish
- . Side walls: Digital print Sky Lines on stainless steel Lugano Matt finish
- Ceiling: Stainless steel Montreux Mirror
- 4. Light arrangement: LED Lines
- 5. Floor: Black artificial granite
- **6. Car operating panel:** Linea Vetro glass black
- **7. Display:** TFT LCD display
- . Kick plate: Protruding painted black
- . Handrail: Straight stainless steel hairline

# Sunset Boulevard Digital print Minimal Accents

- 1. Rear wall: Digital print Minimal Accents on stainless steel Lugano Matt finish
- 2. Side walls: Digital print Minimal Accents on stainless steel Lugano Matt finish
- 3. **Ceiling:** Stainless steel Montreux Mirror
- 4. Light arrangement: LED Surround
- 5. Floor: Grey artificial granite
- **6. Car operating panel:** Linea Vetro glass black
- 7. Display: TFT LCD display
- 8. **Kick plate:** Protruding painted black
- 9. Handrail: Straight stainless steel hairline

# Sunset Boulevard Digital print Wavy Dimensions

- . **Rear wall:** Digital print Wavy Dimensions on stainless steel Lugano Matt finish
- 2. **Side walls:** Digital print Wavy Dimensions on stainless steel Lugano Matt finish
- 3. Ceiling: Frame: stainless steel Montreux Mirror & Center: stainless steel Lugano Matt finish\*
- 4. Light arrangement: LED Surround
- 5. Floor: Grey artificial granite
- **6. Car operating panel:** Linea Vetro glass black
- 7. **Display:** TFT LCD display
- **8. Kick plate:** Flushed stainless steel brushed
- 9. Mirror: Rear wall, right and leftmost panel

# Sunset Boulevard Digital print Line Symphony

- **1. Rear wall:** Digital print Line Symphony on stainless steel Lugano Matt finish
- 2. **Side walls:** Digital print Line Symphony on stainless steel Montreux Mirror
- 3. **Ceiling:** Stainless steel Lugano Matt finish
- 4. **Light arrangement:** LED Dash Array
- 5. Floor: Brown artificial granite
- 6. Car operating panel: Linea Vetro glass white
- 7. Display: TFT LCD display
- 8. Kick plate: Flushed stainless steel brushed
- 9. Handrail: Straight stainless steel hairline

# Sunset Boulevard Digital print Dot Spots

- Rear wall: Stainless steel Lugano Matt finish
- Side walls: Digital print Dot Spots on stainless steel Lugano Matt finish
- Ceiling: Frame: stainless steel Montreux Mirror & Center: stainless steel Lugano Matt finish\*
- Light arrangement: LED Spots

# Sunset Boulevard Digital print Linear Dreams

- 1. Rear wall: Digital print Linear Dreams
- 2. Side walls: Digital print Linear Dreams
- 3. Ceiling: Frame: stainless steel Montreux Mirror & Center: stainless steel Lugano Matt finish\*
- 4. Light arrangement: LED Line
- 5. Floor: Black artificial granite