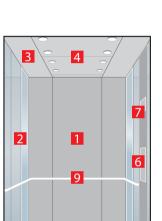

# Navona Capri Yellow

- 1. Rear wall: Painted Riga Grey
- 2. Side walls: Painted Capri Yellow
- 3. **Ceiling:** Painted Riga Grey
- 4. Light arrangement: LED Square
- **5. Floor:** Grey studded rubber
- **6. Car operating panel:**Linea 100 stainless steel brushed
- **7. Display:** Red LED dot matrix
- 8. Kick plate: Protruding painted black
- 9. Handrail: Straight stainless steel hairline

# Navona San Marino Blue

- 1. Rear wall: Painted Riga Grey
- 2. Side walls: Painted San Marino Blue
- 3. Ceiling: Painted Riga Grey
- 4. Light arrangement: LED Square
- 5. Floor: Grey studded rubber
- **6. Car operating panel:**Linea 100 stainless steel brushed
- 7. Display: Red LED dot matrix
- 8. Kick plate: Protruding painted black
- 9. Handrail: Straight stainless steel hairline

# Navona Ravenna Orange

- 1. Rear wall: Painted Polar White
- 2. Side walls: Painted Ravenna Orange
- 3. Ceiling: Painted Polar White
- 4. Light arrangement: LED Square
- 5. Floor: Aluminium Checker Plate
- Car operating panel: Linea 100 stainless steel brushed
- **7. Display:** Red LED dot matrix
- 8. Kick plate: Protruding painted black
- 9. Handrail: Straight stainless steel hairline

# Navona Genoa Green with Bumper rails

- 1. Rear wall: Painted Polar White
- 2. Side walls: Painted Genoa Green
- 3. **Ceiling:** Painted Polar White
- 4. Light arrangement: LED Square
- 5. Floor: Grey studded rubber
- 6. Car operating panel: Linea 100 stainless steel brushed
- 7. **Display:** Red LED dot matrix
- 8. **Kick plate:** Protruding painted black
- 9. Handrail: Straight stainless steel hairline
- 10. Bumper rails: Stainless steel brushed

# Navona Genoa Green

- Rear wall: Painted Polar White
- . Side walls: Painted Genoa Green
- Ceiling: Painted Polar White
- 4. Light arrangement: LED Square
- Floor: Black speckled rubber
- Car operating panel: Linea 100 stainless steel brushed
- . **Display:** Red LED dot matrix
- Kick plate: Flushed painted white aluminium
- Handrail: Revolving stainless steel hairline
- **O. Mirror:** Rear wall half height

# Navona Lucerne Brushed

- 1. Rear wall: Stainless steel Lucerne Brushed
- 2. Side walls: Stainless steel Lucerne Brushed
- 3. **Ceiling:** Stainless steel Lucerne Brushed
- 4. Light arrangement: LED Square
- 5. Floor: Black speckled rubber
- 6. Car operating panel: Linea 100 stainless steel brushed
- 7. **Display:** Red LED dot matrix
- 8. **Kick plate:** Flushed painted white aluminium
- 9. Handrail: Revolving stainless steel hairline
- 10. Mirror: Rear wall half height