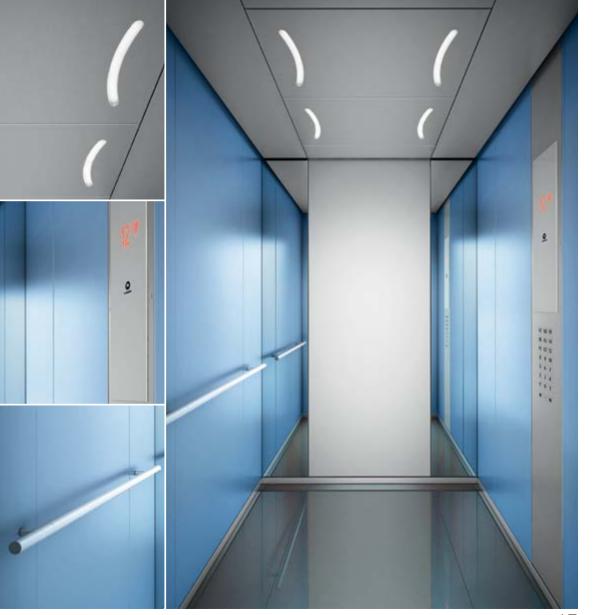

# Times Square Lucerne Brushed & Tangier Orange

- Rear wall: Stainless steel Lucerne Brushed
- . Side walls: Laminate Tangier Orange
- . Ceiling: Stainless steel Lucerne Brushed
- Light arrangement: LED Bracket
- Floor: Brown artificial granite
- Car operating panel: Linea 300 White stainless steel brushed
- **Display:** Red LED dot matrix
- Kick plate: Flushed stainless steel brushed
- Handrail: Straight stainless steel hairline
- O. Mirror: Rear wall, right and leftmost panel

# Times Square Lucerne Brushed & Cadiz Blue

- 1. Rear wall: Stainless steel Lucerne Brushed
- 2. Side walls: Laminate Cadiz Blue
- 3. Ceiling: Stainless steel Lucerne Brushed
- 4. Light arrangement: LED Bracket
- 5. Floor: Grey artificial granite
- 6. Car operating panel: Linea 300 White stainless steel brushed
- 7. **Display:** Red LED dot matrix
- 8. **Kick plate:** Flushed stainless steel brushed
- 9. Handrail: Straight stainless steel hairline
- 10. Mirror: Rear wall, right and leftmost panel

# Times Square Lucerne Brushed & Siena Brown

- . Rear wall: Stainless steel Lucerne Brushed
- 2. Side walls: Laminate Siena Brown
- 3. **Ceiling:** Stainless steel Lucerne Brushed
- 4. Light arrangement: LED Spots
- 5. Floor: Brown artificial granite
- 6. Car operating panel:
  Linea 300 White stainless steel brushed
- **7. Display:** Red LED dot matrix
- **8. Kick plate:** Flushed stainless steel brushed
- 9. **Handrail:** Straight stainless steel hairline
- O. Mirror: Rear wall, right and leftmost panel