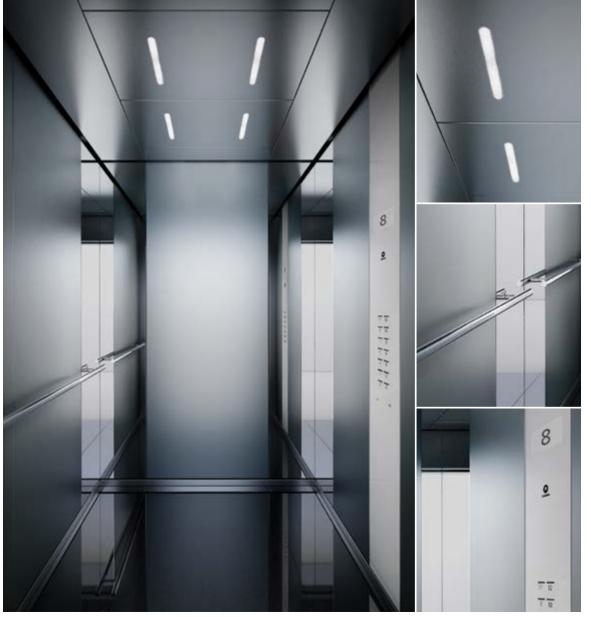

# Sunset Boulevard Digital print Sky Lines

- . Rear wall: Digital print Sky Lines on stainless steel Lugano Matt finish
- . Side walls: Digital print Sky Lines on stainless steel Lugano Matt finish
- Ceiling: Stainless steel Montreux Mirror
- 4. Light arrangement: LED Lines
- 5. Floor: Black artificial granite
- **6. Car operating panel:** Linea Vetro glass black
- **7. Display:** TFT LCD display
- . Kick plate: Protruding painted black
- . Handrail: Straight stainless steel hairline

# Sunset Boulevard Digital print Minimal Accents

- 1. Rear wall: Digital print Minimal Accents on stainless steel Lugano Matt finish
- 2. Side walls: Digital print Minimal Accents on stainless steel Lugano Matt finish
- 3. **Ceiling:** Stainless steel Montreux Mirror
- 4. Light arrangement: LED Surround
- 5. Floor: Grey artificial granite
- **6. Car operating panel:** Linea Vetro glass black
- 7. Display: TFT LCD display
- 8. **Kick plate:** Protruding painted black
- 9. Handrail: Straight stainless steel hairline

# Sunset Boulevard Digital print Wavy Dimensions

- . **Rear wall:** Digital print Wavy Dimensions on stainless steel Lugano Matt finish
- 2. **Side walls:** Digital print Wavy Dimensions on stainless steel Lugano Matt finish
- 3. Ceiling: Frame: stainless steel Montreux Mirror & Center: stainless steel Lugano Matt finish\*
- 4. Light arrangement: LED Surround
- 5. Floor: Grey artificial granite
- **6. Car operating panel:** Linea Vetro glass black
- 7. **Display:** TFT LCD display
- **8. Kick plate:** Flushed stainless steel brushed
- 9. Mirror: Rear wall, right and leftmost panel

# Sunset Boulevard Digital print Line Symphony

- **1. Rear wall:** Digital print Line Symphony on stainless steel Lugano Matt finish
- 2. **Side walls:** Digital print Line Symphony on stainless steel Montreux Mirror
- 3. **Ceiling:** Stainless steel Lugano Matt finish
- 4. **Light arrangement:** LED Dash Array
- 5. Floor: Brown artificial granite
- 6. Car operating panel: Linea Vetro glass white
- 7. Display: TFT LCD display
- 8. Kick plate: Flushed stainless steel brushed
- 9. Handrail: Straight stainless steel hairline