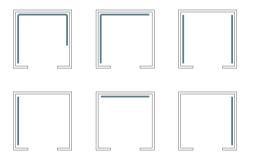

### Handrails

Even though your elevator travels smoothly and with almost no sound, handrails convey a feeling of security. Stainless steel handrails match the interior and shapes of your car and can be mounted to the side and rear walls.

Handrails on side wall combined with COP only if cabine depth ≥ 1100 mm