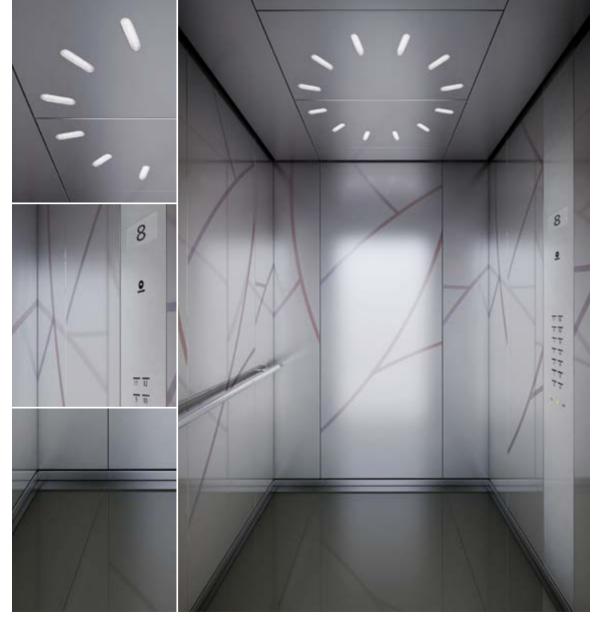

# Times Square Milan Grey

- Rear wall: Laminate Milan Grey
- 2. Side walls: Laminate Milan Grey
- . **Ceiling:** Painted Riga Grey
- 4. Light arrangement: LED Indirect
- 5. Floor: Grey artificial granite
- **6. Car operating panel:**Linea 300 White stainless steel brushed
- 7. **Display:** TFT LCD display
- 8. **Kick plate:** Protruding painted white aluminium
- 9. Handrail: Straight stainless steel hairline
- **O. Mirror:** Rear wall middle panel