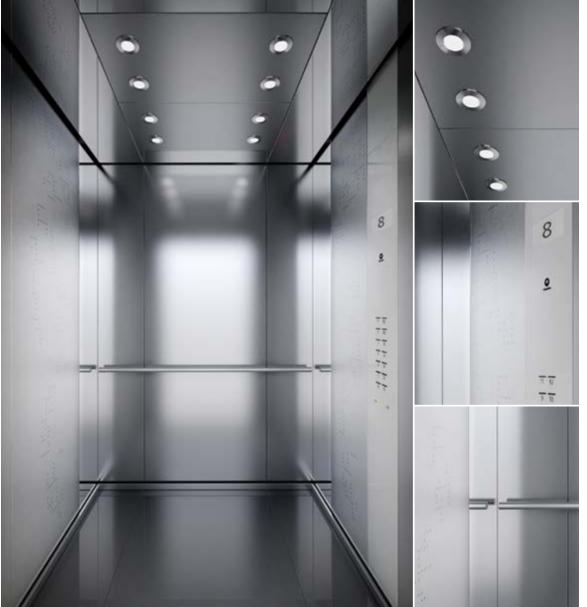

# Park Avenue Zurich Dark Brushed & Vancouver Wood

- . Rear wall: Stainless steel Zurich Dark Brushed
- 2. Side walls: Laminate Vancouver Wood
- 3. Ceiling: Stainless steel Zurich Dark Brushed
- 4. Light arrangement: LED Line
- 5. Floor: Brown artificial granite
- **6. Car operating panel:**Linea 300 Black stainless steel brushed
- 7. Display: Red LED dot matrix
- 8. Kick plate: Flushed stainless steel brushed
- 9. Mirror: Rear wall, right and leftmost panel

# Park Avenue Arosa Wood

- 1. Rear wall: Laminate Arosa Wood
- 2. Side walls: Laminate Arosa Wood
- 3. Ceiling: Stainless steel Zurich Dark Brushed
- 4. Light arrangement: LED Dash
- 5. Floor: Brown artificial granite
- **6. Car operating panel:**Linea 300 White stainless steel brushed
- 7. **Display:** TFT LCD display
- 8. Kick plate: Flushed stainless steel brushed
- 9. Handrail: Revolving stainless steel hairline
- 10. Mirror: Rear wall middle panel
- 11. Optional "Wave" design

### Park Avenue

Vancouver Wood & Back painted glass Petersburg Amber

- Rear wall: Laminate Vancouver Wood
- Side walls: Back painted glass "Metallic" Petersburg Amber
- Ceiling: Stainless steel Lugano Matt finish
- Light arrangement: LED Curve
- Floor: Brown artificial granite
- Car operating panel: Linea 300 Black stainless steel brushed
- Display: Red LED dot matrix
- **Kick plate:** Protruding stainless steel brushed
- Handrail: Straight stainless steel hairline
- **10. Mirror:** Rear wall, right and leftmost panel & side walls
- 11. Optional "Wave" design

# Park Avenue Back painted glass Shanghai Red

- . Rear wall: Stainless steel Lucerne Brushed
- 2. Side walls: Back painted glass Shanghai Red
- 3. **Ceiling:** Stainless steel Lucerne Brushed
- 4. Light arrangement: LED Line
- 5. Floor: Black artificial granite
- 6. Car operating panel: Linea Vetro glass black
- 7. **Display:** TFT LCD display
- 8. Kick plate: Flushed painted black
- 9. Mirror: Rear wall, right and leftmost panel
- 10. Optional "Wave" design

# Park Avenue Back painted glass Kashmir Blue

- . Rear wall: Stainless steel Lucerne Brushed
- Side walls: Back painted glass "Metallic" Kashmir Blue
- . Ceiling: Stainless steel Lucerne Brushed
- 4. Light arrangement: LED Dash
- Floor: Black artificial granite
- . Car operating panel: Linea Vetro glass white
- **Display:** TFT LCD display
- . Kick plate: Protruding painted black
- 9. Mirror: Rear wall, half height full width

# Park Avenue Back painted glass Helsinki Grey

- 1. Rear wall: Stainless steel Zurich Dark Brushed
- 2. Side walls: Back painted glass "Satinated" Helsinki Grey
- 3. Ceiling: Stainless steel Montreux Mirror
- 4. Light arrangement: LED Curve
- 5. Floor: Grey artificial granite
- 6. Car operating panel: Linea 300 White stainless steel brushed
- 7. **Display:** Red LED dot matrix
- 8. Kick plate: Flushed stainless steel brushed
- 9. Handrail: Straight stainless steel hairline
- 10. Mirror: Rear wall, right and leftmost panel
- 11. Optional "Wave" design

# Park Avenue Lugano Matt finish

- 1. Rear wall: Stainless steel Lugano Matt finish\*
- Side walls: Partial glass & Stainless steel Lugano Matt finish\*
- 3. **Ceiling:** Stainless steel Zurich Dark Brushed
- 4. Light arrangement: LED Spots
- 5. Floor: Black artificial granite
- **6. Car operating panel:** Linea Vetro glass black
- **7. Display:** TFT LCD display
- 8. Kick plate: Flushed painted black
- 9. Handrail: Revolving stainless steel hairline

# Park Avenue Doha Gold

- 1. Rear wall: Stainless steel Doha Gold
- 2. Side walls: Stainless steel Doha Gold
- 3. Ceiling: Stainless steel Doha Gold
- 4. Light arrangement: LED Spots
- 5. Floor: Black artificial granite
- **6. Car operating panel:** Linea Vetro glass black
- **7**. **Display:** TFT LCD display
- 8. Kick plate: Flushed painted black
- 9. Handrail: Straight stainless steel hairline
- 10. Mirror: Rear wall middle panel
- 11. Optional "Wave" design