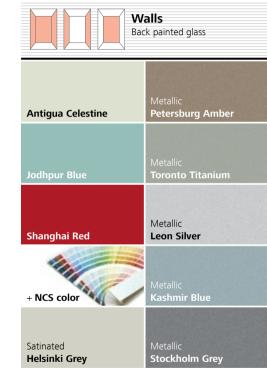

### Park Avenue

Vancouver Wood & Back painted glass Petersburg Amber

- Rear wall: Laminate Vancouver Wood
- Side walls: Back painted glass "Metallic" Petersburg Amber
- Ceiling: Stainless steel Lugano Matt finish
- Light arrangement: LED Curve
- Floor: Brown artificial granite
- Car operating panel: Linea 300 Black stainless steel brushed
- Display: Red LED dot matrix
- **Kick plate:** Protruding stainless steel brushed
- Handrail: Straight stainless steel hairline
- **10. Mirror:** Rear wall, right and leftmost panel & side walls
- 11. Optional "Wave" design

# Park Avenue Back painted glass Shanghai Red

- . Rear wall: Stainless steel Lucerne Brushed
- 2. Side walls: Back painted glass Shanghai Red
- 3. **Ceiling:** Stainless steel Lucerne Brushed
- 4. Light arrangement: LED Line
- 5. Floor: Black artificial granite
- 6. Car operating panel: Linea Vetro glass black
- 7. **Display:** TFT LCD display
- 8. Kick plate: Flushed painted black
- 9. Mirror: Rear wall, right and leftmost panel
- 10. Optional "Wave" design

# Park Avenue Back painted glass Kashmir Blue

- . Rear wall: Stainless steel Lucerne Brushed
- Side walls: Back painted glass "Metallic" Kashmir Blue
- . Ceiling: Stainless steel Lucerne Brushed
- 4. Light arrangement: LED Dash
- Floor: Black artificial granite
- . Car operating panel: Linea Vetro glass white
- **Display:** TFT LCD display
- . Kick plate: Protruding painted black
- 9. Mirror: Rear wall, half height full width

# Park Avenue Back painted glass Helsinki Grey

- 1. Rear wall: Stainless steel Zurich Dark Brushed
- 2. Side walls: Back painted glass "Satinated" Helsinki Grey
- 3. Ceiling: Stainless steel Montreux Mirror
- 4. Light arrangement: LED Curve
- 5. Floor: Grey artificial granite
- 6. Car operating panel: Linea 300 White stainless steel brushed
- 7. **Display:** Red LED dot matrix
- 8. Kick plate: Flushed stainless steel brushed
- 9. Handrail: Straight stainless steel hairline
- 10. Mirror: Rear wall, right and leftmost panel
- 11. Optional "Wave" design