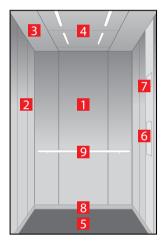

# Navona Capri Yellow

- 1. Rear wall: Painted Riga Grey
- 2. Side walls: Painted Capri Yellow
- 3. **Ceiling:** Painted Riga Grey
- 4. Light arrangement: LED Square
- **5. Floor:** Grey studded rubber
- **6. Car operating panel:**Linea 100 stainless steel brushed
- **7. Display:** Red LED dot matrix
- 8. Kick plate: Protruding painted black
- 9. Handrail: Straight stainless steel hairline

# Navona San Marino Blue

- 1. Rear wall: Painted Riga Grey
- 2. Side walls: Painted San Marino Blue
- 3. Ceiling: Painted Riga Grey
- 4. Light arrangement: LED Square
- 5. Floor: Grey studded rubber
- **6. Car operating panel:**Linea 100 stainless steel brushed
- 7. Display: Red LED dot matrix
- 8. Kick plate: Protruding painted black
- 9. Handrail: Straight stainless steel hairline

# Navona Ravenna Orange

- 1. Rear wall: Painted Polar White
- 2. Side walls: Painted Ravenna Orange
- 3. Ceiling: Painted Polar White
- 4. Light arrangement: LED Square
- 5. Floor: Aluminium Checker Plate
- Car operating panel: Linea 100 stainless steel brushed
- **7. Display:** Red LED dot matrix
- 8. Kick plate: Protruding painted black
- 9. Handrail: Straight stainless steel hairline

# Navona Genoa Green with Bumper rails

- 1. Rear wall: Painted Polar White
- 2. Side walls: Painted Genoa Green
- 3. **Ceiling:** Painted Polar White
- 4. Light arrangement: LED Square
- 5. Floor: Grey studded rubber
- 6. Car operating panel: Linea 100 stainless steel brushed
- 7. **Display:** Red LED dot matrix
- 8. **Kick plate:** Protruding painted black
- 9. Handrail: Straight stainless steel hairline
- 10. Bumper rails: Stainless steel brushed

# Navona Genoa Green

- Rear wall: Painted Polar White
- . Side walls: Painted Genoa Green
- Ceiling: Painted Polar White
- 4. Light arrangement: LED Square
- Floor: Black speckled rubber
- Car operating panel: Linea 100 stainless steel brushed
- . **Display:** Red LED dot matrix
- Kick plate: Flushed painted white aluminium
- Handrail: Revolving stainless steel hairline
- **O. Mirror:** Rear wall half height

# Navona Lucerne Brushed

- 1. Rear wall: Stainless steel Lucerne Brushed
- 2. Side walls: Stainless steel Lucerne Brushed
- 3. **Ceiling:** Stainless steel Lucerne Brushed
- 4. Light arrangement: LED Square
- 5. Floor: Black speckled rubber
- 6. Car operating panel: Linea 100 stainless steel brushed
- 7. **Display:** Red LED dot matrix
- 8. **Kick plate:** Flushed painted white aluminium
- 9. Handrail: Revolving stainless steel hairline
- 10. Mirror: Rear wall half height