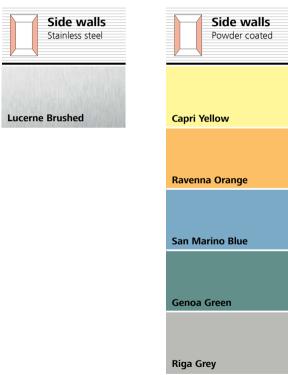

# Navona Capri Yellow

- 1. Rear wall: Painted Riga Grey
- 2. Side walls: Painted Capri Yellow
- 3. **Ceiling:** Painted Riga Grey
- 4. Light arrangement: LED Square
- **5. Floor:** Grey studded rubber
- **6. Car operating panel:**Linea 100 stainless steel brushed
- **7. Display:** Red LED dot matrix
- 8. Kick plate: Protruding painted black
- 9. Handrail: Straight stainless steel hairline

# Navona San Marino Blue

- 1. Rear wall: Painted Riga Grey
- 2. Side walls: Painted San Marino Blue
- 3. Ceiling: Painted Riga Grey
- 4. Light arrangement: LED Square
- 5. Floor: Grey studded rubber
- **6. Car operating panel:**Linea 100 stainless steel brushed
- 7. Display: Red LED dot matrix
- 8. Kick plate: Protruding painted black
- 9. Handrail: Straight stainless steel hairline

# Navona Ravenna Orange

- 1. Rear wall: Painted Polar White
- 2. Side walls: Painted Ravenna Orange
- 3. Ceiling: Painted Polar White
- 4. Light arrangement: LED Square
- 5. Floor: Aluminium Checker Plate
- Car operating panel: Linea 100 stainless steel brushed
- **7. Display:** Red LED dot matrix
- 8. Kick plate: Protruding painted black
- 9. Handrail: Straight stainless steel hairline

# Navona Genoa Green with Bumper rails

- 1. Rear wall: Painted Polar White
- 2. Side walls: Painted Genoa Green
- 3. **Ceiling:** Painted Polar White
- 4. Light arrangement: LED Square
- 5. Floor: Grey studded rubber
- 6. Car operating panel: Linea 100 stainless steel brushed
- 7. **Display:** Red LED dot matrix
- 8. **Kick plate:** Protruding painted black
- 9. Handrail: Straight stainless steel hairline
- 10. Bumper rails: Stainless steel brushed

# Navona Genoa Green

- Rear wall: Painted Polar White
- . Side walls: Painted Genoa Green
- Ceiling: Painted Polar White
- 4. Light arrangement: LED Square
- Floor: Black speckled rubber
- Car operating panel: Linea 100 stainless steel brushed
- . **Display:** Red LED dot matrix
- Kick plate: Flushed painted white aluminium
- Handrail: Revolving stainless steel hairline
- **O. Mirror:** Rear wall half height

# Navona Lucerne Brushed

- 1. Rear wall: Stainless steel Lucerne Brushed
- 2. Side walls: Stainless steel Lucerne Brushed
- 3. **Ceiling:** Stainless steel Lucerne Brushed
- 4. Light arrangement: LED Square
- 5. Floor: Black speckled rubber
- 6. Car operating panel: Linea 100 stainless steel brushed
- 7. **Display:** Red LED dot matrix
- 8. **Kick plate:** Flushed painted white aluminium
- 9. Handrail: Revolving stainless steel hairline
- 10. Mirror: Rear wall half height