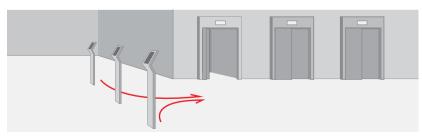

### **PORT on Pedestal**

Two separate steps can be distinguished when adding the PORT Technology pedestals to the building's layout: entering your destination on the pedestal and accessing your assigned elevator. The PORT Technology takes into account the distance to cover between these two steps. This makes moving from one location to another in a building more efficient.