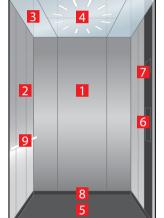

# Navona Capri Yellow

- 1. Rear wall: Painted Riga Grey
- 2. Side walls: Painted Capri Yellow
- 3. **Ceiling:** Painted Riga Grey
- 4. Light arrangement: LED Square
- **5. Floor:** Grey studded rubber
- **6. Car operating panel:**Linea 100 stainless steel brushed
- **7. Display:** Red LED dot matrix
- 8. Kick plate: Protruding painted black
- 9. Handrail: Straight stainless steel hairline

# Navona San Marino Blue

- 1. Rear wall: Painted Riga Grey
- 2. Side walls: Painted San Marino Blue
- 3. Ceiling: Painted Riga Grey
- 4. Light arrangement: LED Square
- 5. Floor: Grey studded rubber
- **6. Car operating panel:**Linea 100 stainless steel brushed
- 7. Display: Red LED dot matrix
- 8. Kick plate: Protruding painted black
- 9. Handrail: Straight stainless steel hairline

# Navona Ravenna Orange

- 1. Rear wall: Painted Polar White
- 2. Side walls: Painted Ravenna Orange
- 3. Ceiling: Painted Polar White
- 4. Light arrangement: LED Square
- 5. Floor: Aluminium Checker Plate
- Car operating panel: Linea 100 stainless steel brushed
- **7. Display:** Red LED dot matrix
- 8. Kick plate: Protruding painted black
- 9. Handrail: Straight stainless steel hairline

# Navona Genoa Green with Bumper rails

- 1. Rear wall: Painted Polar White
- 2. Side walls: Painted Genoa Green
- 3. **Ceiling:** Painted Polar White
- 4. Light arrangement: LED Square
- 5. Floor: Grey studded rubber
- 6. Car operating panel: Linea 100 stainless steel brushed
- 7. **Display:** Red LED dot matrix
- 8. **Kick plate:** Protruding painted black
- 9. Handrail: Straight stainless steel hairline
- 10. Bumper rails: Stainless steel brushed

# Navona Genoa Green

- Rear wall: Painted Polar White
- . Side walls: Painted Genoa Green
- Ceiling: Painted Polar White
- 4. Light arrangement: LED Square
- Floor: Black speckled rubber
- Car operating panel: Linea 100 stainless steel brushed
- . **Display:** Red LED dot matrix
- Kick plate: Flushed painted white aluminium
- Handrail: Revolving stainless steel hairline
- **O. Mirror:** Rear wall half height

# Navona Lucerne Brushed

- 1. Rear wall: Stainless steel Lucerne Brushed
- 2. Side walls: Stainless steel Lucerne Brushed
- 3. **Ceiling:** Stainless steel Lucerne Brushed
- 4. Light arrangement: LED Square
- 5. Floor: Black speckled rubber
- 6. Car operating panel: Linea 100 stainless steel brushed
- 7. **Display:** Red LED dot matrix
- 8. **Kick plate:** Flushed painted white aluminium
- 9. Handrail: Revolving stainless steel hairline
- 10. Mirror: Rear wall half height