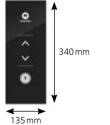

#### Standard

No matter the application, Schindler's PORT terminal effortlessly combines inspired design with state-of-the-art technology.

Available in wall or pedestal-mounted versions, the PORT terminal features a 7.4", 400 x 800 pixel touch screen mounted above a versatile RFID card reader that comes with every PORT. It also incorporates a speaker, brightness adjustment and motion sensor.

| Technical Specifications                        |                                                                            |
|-------------------------------------------------|----------------------------------------------------------------------------|
| Vall mount physical dimensions<br>WxHxD)        | 126.5 x 284 x 77 mm<br>(4.98 x 11.18 x 3.03 inch)                          |
| Pedestal physical dimensions<br>WxHxD)          | 126.5 x 1247 x 104.2 mm<br>(4.98 x 49.09 x 4.10 inch)                      |
| Vall mount glass physical<br>dimensions (WxHxD) | 149.9 x 599.9 x 25 mm<br>(5.90 x 23.62 x 1 inch)                           |
| icreen                                          | 7.4" display, 480 x 800 pixel, touch panel                                 |
| Back-light and standby-mode                     | LED include lifetime<br>extensions by adaptation<br>to ambient light level |