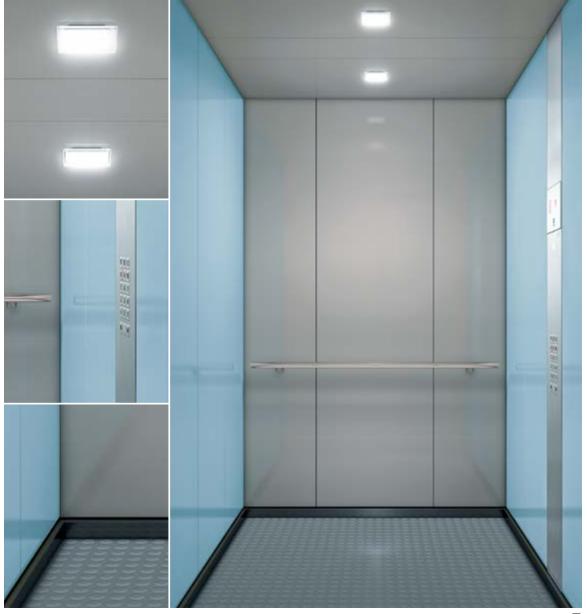

# Navona Capri Yellow

- 1. Rear wall: Painted Riga Grey
- 2. Side walls: Painted Capri Yellow
- 3. **Ceiling:** Painted Riga Grey
- 4. Light arrangement: LED Square
- **5. Floor:** Grey studded rubber
- **6. Car operating panel:**Linea 100 stainless steel brushed
- **7. Display:** Red LED dot matrix
- 8. Kick plate: Protruding painted black
- 9. Handrail: Straight stainless steel hairline