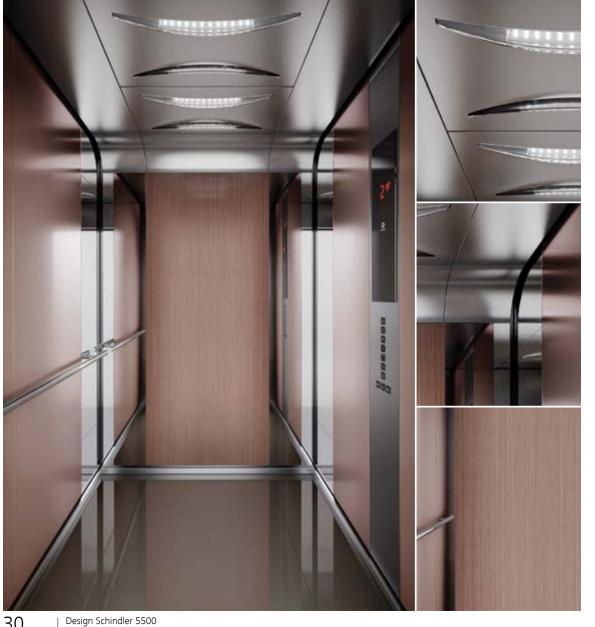

# Navona Lucerne Brushed

- 1. Rear wall: Stainless steel Lucerne Brushed
- 2. Side walls: Stainless steel Lucerne Brushed
- 3. **Ceiling:** Stainless steel Lucerne Brushed
- 4. Light arrangement: LED Square
- 5. Floor: Black speckled rubber
- 6. Car operating panel: Linea 100 stainless steel brushed
- 7. **Display:** Red LED dot matrix
- 8. **Kick plate:** Flushed painted white aluminium
- 9. Handrail: Revolving stainless steel hairline
- 10. Mirror: Rear wall half height