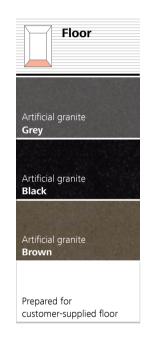

# Times Square Lucerne Brushed & Tangier Orange

- Rear wall: Stainless steel Lucerne Brushed
- . Side walls: Laminate Tangier Orange
- . Ceiling: Stainless steel Lucerne Brushed
- Light arrangement: LED Bracket
- Floor: Brown artificial granite
- Car operating panel: Linea 300 White stainless steel brushed
- **Display:** Red LED dot matrix
- Kick plate: Flushed stainless steel brushed
- Handrail: Straight stainless steel hairline
- O. Mirror: Rear wall, right and leftmost panel

# Times Square Lucerne Brushed & Cadiz Blue

- 1. Rear wall: Stainless steel Lucerne Brushed
- 2. Side walls: Laminate Cadiz Blue
- 3. Ceiling: Stainless steel Lucerne Brushed
- 4. Light arrangement: LED Bracket
- 5. Floor: Grey artificial granite
- 6. Car operating panel: Linea 300 White stainless steel brushed
- 7. **Display:** Red LED dot matrix
- 8. **Kick plate:** Flushed stainless steel brushed
- 9. Handrail: Straight stainless steel hairline
- 10. Mirror: Rear wall, right and leftmost panel

# Times Square

Lausanne Linen & Seville Sunset

- 1. Rear wall: Stainless steel Lausanne Linen
- 2. Side walls: Laminate Seville Sunset
- 3. Ceiling: Stainless steel Montreux Mirror
- 4. Light arrangement: LED Spots
- 5. Floor: Black artificial granite
- **6. Car operating panel:**Linea 300 Black stainless steel brushed
- 7. **Display:** Red LED dot matrix
- 8. Kick plate: Protruding stainless steel brushed
- 9. Handrail: Revolving stainless steel hairline
- 10. Mirror: Rear wall middle panel

# Times Square Milan Grey

- Rear wall: Laminate Milan Grey
- 2. Side walls: Laminate Milan Grey
- . **Ceiling:** Painted Riga Grey
- 4. Light arrangement: LED Indirect
- 5. Floor: Grey artificial granite
- **6. Car operating panel:**Linea 300 White stainless steel brushed
- 7. **Display:** TFT LCD display
- 8. **Kick plate:** Protruding painted white aluminium
- 9. Handrail: Straight stainless steel hairline
- **O. Mirror:** Rear wall middle panel