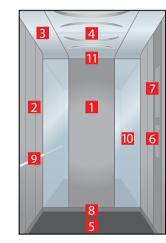

# Navona Genoa Green

- Rear wall: Painted Polar White
- . Side walls: Painted Genoa Green
- Ceiling: Painted Polar White
- 4. Light arrangement: LED Square
- Floor: Black speckled rubber
- Car operating panel: Linea 100 stainless steel brushed
- . **Display:** Red LED dot matrix
- Kick plate: Flushed painted white aluminium
- Handrail: Revolving stainless steel hairline
- **O. Mirror:** Rear wall half height

# Navona Lucerne Brushed

- 1. Rear wall: Stainless steel Lucerne Brushed
- 2. Side walls: Stainless steel Lucerne Brushed
- 3. **Ceiling:** Stainless steel Lucerne Brushed
- 4. Light arrangement: LED Square
- 5. Floor: Black speckled rubber
- 6. Car operating panel: Linea 100 stainless steel brushed
- 7. **Display:** Red LED dot matrix
- 8. **Kick plate:** Flushed painted white aluminium
- 9. Handrail: Revolving stainless steel hairline
- 10. Mirror: Rear wall half height