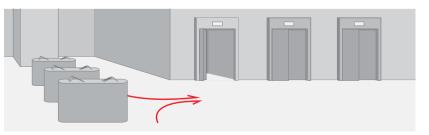

### PORT mounted on wall

The PORT Technology personal transit management system has the potential to remove many of the existing constraints on interior layouts. Integrate the PORT Technology mounted fixtures into the design of the building, thereby allowing architects greater creative freedom.