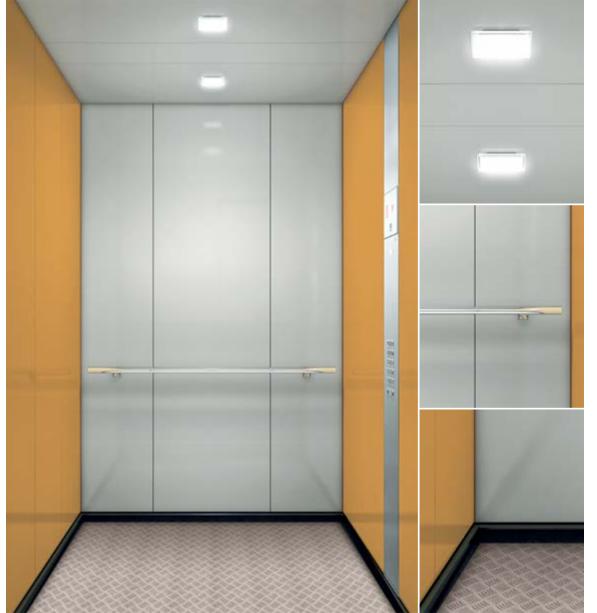

# Navona Ravenna Orange

- 1. Rear wall: Painted Polar White
- 2. Side walls: Painted Ravenna Orange
- 3. Ceiling: Painted Polar White
- 4. Light arrangement: LED Square
- 5. Floor: Aluminium Checker Plate
- Car operating panel: Linea 100 stainless steel brushed
- **7. Display:** Red LED dot matrix
- 8. Kick plate: Protruding painted black
- 9. Handrail: Straight stainless steel hairline