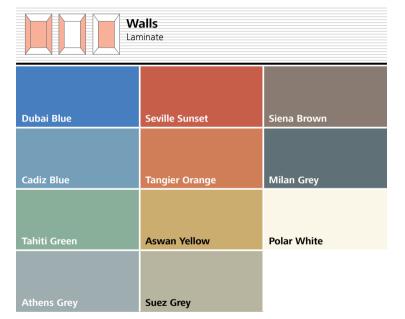

# Times Square Lucerne Brushed & Tangier Orange

- Rear wall: Stainless steel Lucerne Brushed
- . Side walls: Laminate Tangier Orange
- . Ceiling: Stainless steel Lucerne Brushed
- Light arrangement: LED Bracket
- Floor: Brown artificial granite
- Car operating panel: Linea 300 White stainless steel brushed
- **Display:** Red LED dot matrix
- Kick plate: Flushed stainless steel brushed
- Handrail: Straight stainless steel hairline
- O. Mirror: Rear wall, right and leftmost panel

# Times Square Lucerne Brushed & Cadiz Blue

- 1. Rear wall: Stainless steel Lucerne Brushed
- 2. Side walls: Laminate Cadiz Blue
- 3. Ceiling: Stainless steel Lucerne Brushed
- 4. Light arrangement: LED Bracket
- 5. Floor: Grey artificial granite
- 6. Car operating panel: Linea 300 White stainless steel brushed
- 7. **Display:** Red LED dot matrix
- 8. **Kick plate:** Flushed stainless steel brushed
- 9. Handrail: Straight stainless steel hairline
- 10. Mirror: Rear wall, right and leftmost panel

# Times Square Lucerne Brushed & Siena Brown

- . Rear wall: Stainless steel Lucerne Brushed
- 2. Side walls: Laminate Siena Brown
- 3. **Ceiling:** Stainless steel Lucerne Brushed
- 4. Light arrangement: LED Spots
- 5. Floor: Brown artificial granite
- 6. Car operating panel:
  Linea 300 White stainless steel brushed
- **7. Display:** Red LED dot matrix
- **8. Kick plate:** Flushed stainless steel brushed
- 9. **Handrail:** Straight stainless steel hairline
- O. Mirror: Rear wall, right and leftmost panel

# Times Square

Lausanne Linen & Seville Sunset

- 1. Rear wall: Stainless steel Lausanne Linen
- 2. Side walls: Laminate Seville Sunset
- 3. Ceiling: Stainless steel Montreux Mirror
- 4. Light arrangement: LED Spots
- 5. Floor: Black artificial granite
- **6. Car operating panel:**Linea 300 Black stainless steel brushed
- 7. **Display:** Red LED dot matrix
- 8. Kick plate: Protruding stainless steel brushed
- 9. Handrail: Revolving stainless steel hairline
- 10. Mirror: Rear wall middle panel

# Times Square Milan Grey

- Rear wall: Laminate Milan Grey
- 2. Side walls: Laminate Milan Grey
- . **Ceiling:** Painted Riga Grey
- 4. Light arrangement: LED Indirect
- 5. Floor: Grey artificial granite
- **6. Car operating panel:**Linea 300 White stainless steel brushed
- 7. **Display:** TFT LCD display
- 8. **Kick plate:** Protruding painted white aluminium
- 9. Handrail: Straight stainless steel hairline
- **O. Mirror:** Rear wall middle panel

# Times Square Tahiti Green & Montreux Mirror

- 1. Rear wall: Laminate Tahiti Green
- 2. Side walls: Partial glass & stainless steel Montreux Mirror
- 3. Ceiling: Painted Polar White
- 4. Light arrangement: LED Spots
- 5. Floor: Black artificial granite
- **6. Car operating panel:**Linea 300 White stainless steel brushed
- **7. Display:** TFT LCD display
- 3. Kick plate: Flushed stainless steel brushed
- . Handrail: Revolving stainless steel hairline