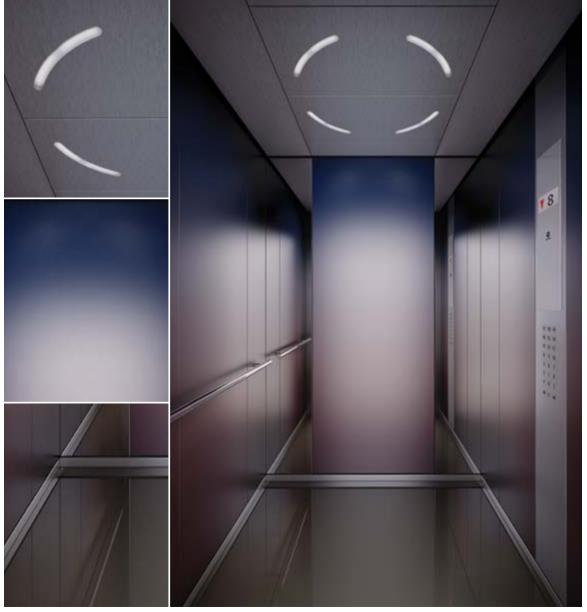

# Times Square

Lausanne Linen & Seville Sunset

- 1. Rear wall: Stainless steel Lausanne Linen
- 2. Side walls: Laminate Seville Sunset
- 3. Ceiling: Stainless steel Montreux Mirror
- 4. Light arrangement: LED Spots
- 5. Floor: Black artificial granite
- **6. Car operating panel:**Linea 300 Black stainless steel brushed
- 7. **Display:** Red LED dot matrix
- 8. Kick plate: Protruding stainless steel brushed
- 9. Handrail: Revolving stainless steel hairline
- 10. Mirror: Rear wall middle panel