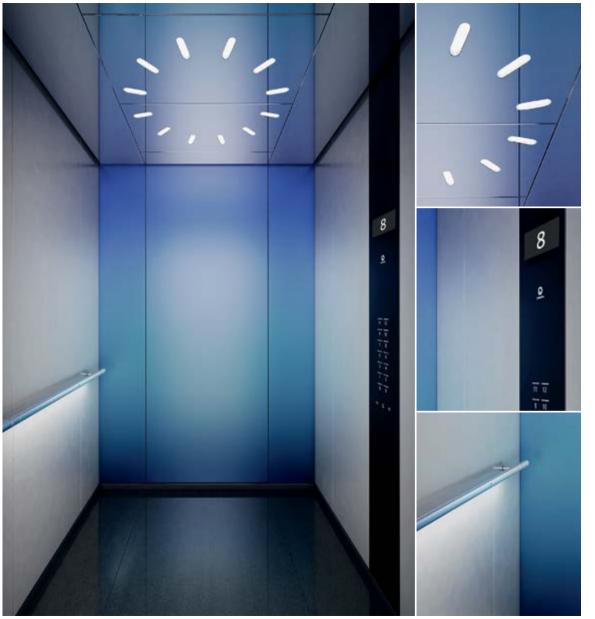

# Sunset Boulevard Digital decoration on satin glass Antalya Blue

- Rear wall: Digital decoration on satin glass Antalya Blue
- 2. Side walls: Digital decoration on satin glass Antalya Blue
- 3. **Ceiling:** Stainless steel Lucerne Brushed
- 4. Light arrangement: LED Spot
- 5. Floor: Grey artificial granite
- 6. Car operating panel: Linea 300 Black stainless steel brushed
- 7. **Display:** Red LED dot matrix
- 8. Kick plate: Flushed stainless steel brushed
- 9. Handrail: Illuminated straight stainless steel hairline
- 10. Mirror: Rear wall middle panel