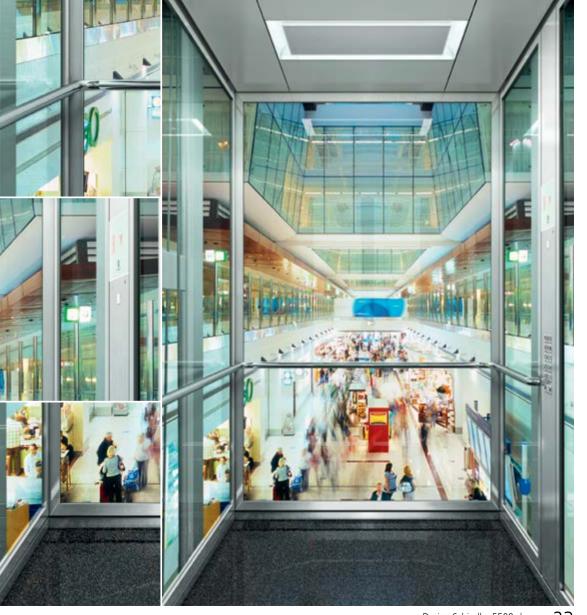

### Glass walls and doors for more transparency

Experience maximum visibility and unique views like never before. Select from a wide range of glass doors that suit your application. Glass can be selected for side and rear walls of the car for complete transparency or combined with other car interior materials from the Times Square, Park Avenue and Sunset Boulevard design lines.

Frames for glass walls are available in two stainless steel finishes