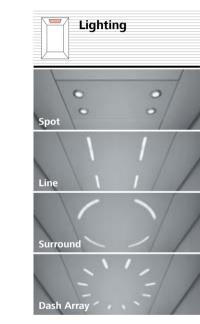

# Navona Capri Yellow

- 1. Rear wall: Painted Riga Grey
- 2. Side walls: Painted Capri Yellow
- 3. **Ceiling:** Painted Riga Grey
- 4. Light arrangement: LED Square
- **5. Floor:** Grey studded rubber
- **6. Car operating panel:**Linea 100 stainless steel brushed
- **7. Display:** Red LED dot matrix
- 8. Kick plate: Protruding painted black
- 9. Handrail: Straight stainless steel hairline

# Navona San Marino Blue

- 1. Rear wall: Painted Riga Grey
- 2. Side walls: Painted San Marino Blue
- 3. Ceiling: Painted Riga Grey
- 4. Light arrangement: LED Square
- 5. Floor: Grey studded rubber
- **6. Car operating panel:**Linea 100 stainless steel brushed
- 7. Display: Red LED dot matrix
- 8. Kick plate: Protruding painted black
- 9. Handrail: Straight stainless steel hairline

# Navona Ravenna Orange

- 1. Rear wall: Painted Polar White
- 2. Side walls: Painted Ravenna Orange
- 3. Ceiling: Painted Polar White
- 4. Light arrangement: LED Square
- 5. Floor: Aluminium Checker Plate
- Car operating panel: Linea 100 stainless steel brushed
- **7. Display:** Red LED dot matrix
- 8. Kick plate: Protruding painted black
- 9. Handrail: Straight stainless steel hairline

# Navona Genoa Green with Bumper rails

- 1. Rear wall: Painted Polar White
- 2. Side walls: Painted Genoa Green
- 3. **Ceiling:** Painted Polar White
- 4. Light arrangement: LED Square
- 5. Floor: Grey studded rubber
- 6. Car operating panel: Linea 100 stainless steel brushed
- 7. **Display:** Red LED dot matrix
- 8. **Kick plate:** Protruding painted black
- 9. Handrail: Straight stainless steel hairline
- 10. Bumper rails: Stainless steel brushed

# Navona Genoa Green

- Rear wall: Painted Polar White
- . Side walls: Painted Genoa Green
- Ceiling: Painted Polar White
- 4. Light arrangement: LED Square
- Floor: Black speckled rubber
- Car operating panel: Linea 100 stainless steel brushed
- . **Display:** Red LED dot matrix
- Kick plate: Flushed painted white aluminium
- Handrail: Revolving stainless steel hairline
- **O. Mirror:** Rear wall half height

# Navona Lucerne Brushed

- 1. Rear wall: Stainless steel Lucerne Brushed
- 2. Side walls: Stainless steel Lucerne Brushed
- 3. **Ceiling:** Stainless steel Lucerne Brushed
- 4. Light arrangement: LED Square
- 5. Floor: Black speckled rubber
- 6. Car operating panel: Linea 100 stainless steel brushed
- 7. **Display:** Red LED dot matrix
- 8. **Kick plate:** Flushed painted white aluminium
- 9. Handrail: Revolving stainless steel hairline
- 10. Mirror: Rear wall half height

# Times Square Lucerne Brushed & Tangier Orange

- Rear wall: Stainless steel Lucerne Brushed
- . Side walls: Laminate Tangier Orange
- . Ceiling: Stainless steel Lucerne Brushed
- Light arrangement: LED Bracket
- Floor: Brown artificial granite
- Car operating panel: Linea 300 White stainless steel brushed
- **Display:** Red LED dot matrix
- Kick plate: Flushed stainless steel brushed
- Handrail: Straight stainless steel hairline
- O. Mirror: Rear wall, right and leftmost panel

# Times Square Lucerne Brushed & Cadiz Blue

- 1. Rear wall: Stainless steel Lucerne Brushed
- 2. Side walls: Laminate Cadiz Blue
- 3. Ceiling: Stainless steel Lucerne Brushed
- 4. Light arrangement: LED Bracket
- 5. Floor: Grey artificial granite
- 6. Car operating panel: Linea 300 White stainless steel brushed
- 7. **Display:** Red LED dot matrix
- 8. **Kick plate:** Flushed stainless steel brushed
- 9. Handrail: Straight stainless steel hairline
- 10. Mirror: Rear wall, right and leftmost panel

# Times Square Lucerne Brushed & Siena Brown

- . Rear wall: Stainless steel Lucerne Brushed
- 2. Side walls: Laminate Siena Brown
- 3. **Ceiling:** Stainless steel Lucerne Brushed
- 4. Light arrangement: LED Spots
- 5. Floor: Brown artificial granite
- 6. Car operating panel:
  Linea 300 White stainless steel brushed
- **7. Display:** Red LED dot matrix
- **8. Kick plate:** Flushed stainless steel brushed
- 9. **Handrail:** Straight stainless steel hairline
- O. Mirror: Rear wall, right and leftmost panel

# Times Square

Lausanne Linen & Seville Sunset

- 1. Rear wall: Stainless steel Lausanne Linen
- 2. Side walls: Laminate Seville Sunset
- 3. Ceiling: Stainless steel Montreux Mirror
- 4. Light arrangement: LED Spots
- 5. Floor: Black artificial granite
- **6. Car operating panel:**Linea 300 Black stainless steel brushed
- 7. **Display:** Red LED dot matrix
- 8. Kick plate: Protruding stainless steel brushed
- 9. Handrail: Revolving stainless steel hairline
- 10. Mirror: Rear wall middle panel

# Times Square Milan Grey

- Rear wall: Laminate Milan Grey
- 2. Side walls: Laminate Milan Grey
- . **Ceiling:** Painted Riga Grey
- 4. Light arrangement: LED Indirect
- 5. Floor: Grey artificial granite
- **6. Car operating panel:**Linea 300 White stainless steel brushed
- 7. **Display:** TFT LCD display
- 8. **Kick plate:** Protruding painted white aluminium
- 9. Handrail: Straight stainless steel hairline
- **O. Mirror:** Rear wall middle panel

# Times Square Geneve Dama

- 1. Rear wall: Stainless steel Geneve Dama
- 2. Side walls: Stainless steel Geneve Dama
- 3. Ceiling: Stainless steel Lucerne Brushed
- 4. Light arrangement: LED Indirect
- 5. Floor: Black artificial granite
- **6. Car operating panel:**Linea 300 Black stainless steel brushed
- 7. Display: TFT LCD display
- 8. Kick plate: Protruding stainless steel brushed
- 9. Mirror: Rear wall half height

# Times Square Tahiti Green & Montreux Mirror

- 1. Rear wall: Laminate Tahiti Green
- 2. Side walls: Partial glass & stainless steel Montreux Mirror
- 3. Ceiling: Painted Polar White
- 4. Light arrangement: LED Spots
- 5. Floor: Black artificial granite
- **6. Car operating panel:**Linea 300 White stainless steel brushed
- **7. Display:** TFT LCD display
- 3. Kick plate: Flushed stainless steel brushed
- . Handrail: Revolving stainless steel hairline

## Times Square Full Glass cabin

- 1. Rear wall: Glass
- 2. Side walls: Glass
- 3. **Ceiling:** Stainless steel Lucerne Brushed
- 4. Light arrangement: LED Indirect
- 5. Floor: Black artificial granite
- **6. Car operating panel:**Linea 100 stainless steel brushed
- 7. **Display:** Red LED dot matrix
- 8. Kick plate: Flushed stainless steel brushed
- 9. Handrail: Revolving stainless steel hairline

# Park Avenue Zurich Dark Brushed & Vancouver Wood

- . Rear wall: Stainless steel Zurich Dark Brushed
- 2. Side walls: Laminate Vancouver Wood
- 3. Ceiling: Stainless steel Zurich Dark Brushed
- 4. Light arrangement: LED Line
- 5. Floor: Brown artificial granite
- **6. Car operating panel:**Linea 300 Black stainless steel brushed
- 7. Display: Red LED dot matrix
- 8. Kick plate: Flushed stainless steel brushed
- 9. Mirror: Rear wall, right and leftmost panel

# Park Avenue Arosa Wood

- 1. Rear wall: Laminate Arosa Wood
- 2. Side walls: Laminate Arosa Wood
- 3. Ceiling: Stainless steel Zurich Dark Brushed
- 4. Light arrangement: LED Dash
- 5. Floor: Brown artificial granite
- **6. Car operating panel:**Linea 300 White stainless steel brushed
- 7. **Display:** TFT LCD display
- 8. Kick plate: Flushed stainless steel brushed
- 9. Handrail: Revolving stainless steel hairline
- 10. Mirror: Rear wall middle panel
- 11. Optional "Wave" design

### Park Avenue

Vancouver Wood & Back painted glass Petersburg Amber

- Rear wall: Laminate Vancouver Wood
- Side walls: Back painted glass "Metallic" Petersburg Amber
- Ceiling: Stainless steel Lugano Matt finish
- Light arrangement: LED Curve
- Floor: Brown artificial granite
- Car operating panel: Linea 300 Black stainless steel brushed
- Display: Red LED dot matrix
- **Kick plate:** Protruding stainless steel brushed
- Handrail: Straight stainless steel hairline
- **10. Mirror:** Rear wall, right and leftmost panel & side walls
- 11. Optional "Wave" design

# Park Avenue Back painted glass Shanghai Red

- . Rear wall: Stainless steel Lucerne Brushed
- 2. Side walls: Back painted glass Shanghai Red
- 3. **Ceiling:** Stainless steel Lucerne Brushed
- 4. Light arrangement: LED Line
- 5. Floor: Black artificial granite
- 6. Car operating panel: Linea Vetro glass black
- 7. **Display:** TFT LCD display
- 8. Kick plate: Flushed painted black
- 9. Mirror: Rear wall, right and leftmost panel
- 10. Optional "Wave" design

# Park Avenue Back painted glass Kashmir Blue

- . Rear wall: Stainless steel Lucerne Brushed
- Side walls: Back painted glass "Metallic" Kashmir Blue
- . Ceiling: Stainless steel Lucerne Brushed
- 4. Light arrangement: LED Dash
- Floor: Black artificial granite
- . Car operating panel: Linea Vetro glass white
- **Display:** TFT LCD display
- . Kick plate: Protruding painted black
- 9. Mirror: Rear wall, half height full width

# Park Avenue Back painted glass Helsinki Grey

- 1. Rear wall: Stainless steel Zurich Dark Brushed
- 2. Side walls: Back painted glass "Satinated" Helsinki Grey
- 3. Ceiling: Stainless steel Montreux Mirror
- 4. Light arrangement: LED Curve
- 5. Floor: Grey artificial granite
- 6. Car operating panel: Linea 300 White stainless steel brushed
- 7. **Display:** Red LED dot matrix
- 8. Kick plate: Flushed stainless steel brushed
- 9. Handrail: Straight stainless steel hairline
- 10. Mirror: Rear wall, right and leftmost panel
- 11. Optional "Wave" design

# Park Avenue Lugano Matt finish

- 1. Rear wall: Stainless steel Lugano Matt finish\*
- Side walls: Partial glass & Stainless steel Lugano Matt finish\*
- 3. **Ceiling:** Stainless steel Zurich Dark Brushed
- 4. Light arrangement: LED Spots
- 5. Floor: Black artificial granite
- **6. Car operating panel:** Linea Vetro glass black
- **7. Display:** TFT LCD display
- 8. Kick plate: Flushed painted black
- 9. Handrail: Revolving stainless steel hairline

# Park Avenue Doha Gold

- 1. Rear wall: Stainless steel Doha Gold
- 2. Side walls: Stainless steel Doha Gold
- 3. Ceiling: Stainless steel Doha Gold
- 4. Light arrangement: LED Spots
- 5. Floor: Black artificial granite
- **6. Car operating panel:** Linea Vetro glass black
- **7**. **Display:** TFT LCD display
- 8. Kick plate: Flushed painted black
- 9. Handrail: Straight stainless steel hairline
- 10. Mirror: Rear wall middle panel
- 11. Optional "Wave" design

- 4. Light arrangement: LED Dash
- 5. Floor: Black artificial granite
- 6. Car operating panel: Linea Vetro glass white with custom logo\*
- 7. Display: TFT LCD display
- 8. Kick plate: Flushed painted black
- 9. Handrail: Revolving stainless steel hairline

# Park Avenue Custom back painted glass

- 1. Rear wall: Back painted glass NCS S 3040-B10G and NCS S 2030-B\*
- 2. Side walls: Back painted glass NCS S 3040-B10G, NCS S 2030-B and NCS S 2015-B50G\*
- 3. Ceiling: Frame: stainless steel Montreux Mirror & Center: stainless steel Lugano Matt finish\*
- 4. Light arrangement: LED Dash

# Sunset Boulevard Digital decoration on satin glass Antalya Blue

- Rear wall: Digital decoration on satin glass Antalya Blue
- 2. Side walls: Digital decoration on satin glass Antalya Blue
- 3. **Ceiling:** Stainless steel Lucerne Brushed
- 4. Light arrangement: LED Spot
- 5. Floor: Grey artificial granite
- 6. Car operating panel: Linea 300 Black stainless steel brushed
- 7. **Display:** Red LED dot matrix
- 8. Kick plate: Flushed stainless steel brushed
- 9. Handrail: Illuminated straight stainless steel hairline
- 10. Mirror: Rear wall middle panel

# Sunset Boulevard Digital decoration on satin glass Moscow Red

- 1. Rear wall: Digital decoration on satin glass Moscow Red
- 2. Side walls: Digital decoration on satin glass Moscow Red
- 3. Ceiling: Stainless steel Lucerne Brushed
- 4. **Light arrangement:** LED Dash Array
- 5. Floor: Brown artificial granite
- **6. Car operating panel:** Linea Vetro glass black
- **7. Display:** TFT LCD display
- 8. Kick plate: Protruding painted black
- 9. Handrail: Illuminated straight stainless steel hairline

# Sunset Boulevard Digital decoration on satin glass New York Sunset

- Rear wall: Stainless steel Lugano Matt finish
- Side walls: Digital decoration on satin glass New York Sunset
- Ceiling: Stainless steel Lugano Matt finish
- Light arrangement: LED Surround
- Floor: Black artificial granite
- Car operating panel: Linea 300 White stainless steel brushed
- Display: Red LED dot matrix
- . Kick plate: Protruding stainless steel brushed
- . Handrail: Illuminated straight stainless steel hairline\*
- 10. Mirror: Rear wall, right and leftmost panel

# Sunset Boulevard Digital decoration on satin glass Luxor Gold

- 1. Rear wall: Digital decoration on satin glass Luxor Gold
- 2. Side walls: Digital decoration on satin glass Luxor Gold
- 3. Ceiling: Stainless steel Lucerne Brushed
- 4. Light arrangement: LED Line
- 5. Floor: Brown artificial granite
- 6. Car operating panel: Linea Vetro glass white
- 7. **Display:** TFT LCD display
- 8. Kick plate: Flushed stainless steel brushed
- 9. Handrail: Straight stainless steel hairline

# Sunset Boulevard Digital decoration on satin glass Detroit Grey

- **Rear wall:** Digital decoration on satin glass Detroit Grey
- Side walls: Digital decoration on satin glass Detroit Grey
- Ceiling: Stainless steel Lugano Matt finish
- **Light arrangement:** LED Line
- Floor: Black artificial granite
- Car operating panel: Linea Vetro glass white
- **Display:** TFT LCD display
- Kick plate: Flushed stainless steel brushed
- Handrail: Straight stainless steel hairline
- **10**. **Mirror:** Rear wall, right and leftmost panel

# Sunset Boulevard Digital decoration on satin glass Marrakesh Mocha

- 1. Rear wall: Digital decoration on satin glass Marrakesh Mocha
- 2. Side walls: Digital decoration on satin glass Marrakesh Mocha
- 3. **Ceiling:** Stainless steel Zurich Dark Brushed
- 4. Light arrangement: LED Surround
- 5. Floor: Brown artificial granite
- 6. Car operating panel: Linea 300 White stainless steel brushed
- 7. **Display:** TFT LCD display
- 8. Kick plate: Flushed stainless steel brushed
- 9. Handrail: Straight stainless steel hairline
- 10. Mirror: Rear wall, right and leftmost panel

# Sunset Boulevard Digital print Sky Lines

- . Rear wall: Digital print Sky Lines on stainless steel Lugano Matt finish
- . Side walls: Digital print Sky Lines on stainless steel Lugano Matt finish
- Ceiling: Stainless steel Montreux Mirror
- 4. Light arrangement: LED Lines
- 5. Floor: Black artificial granite
- **6. Car operating panel:** Linea Vetro glass black
- **7. Display:** TFT LCD display
- . Kick plate: Protruding painted black
- . Handrail: Straight stainless steel hairline

# Sunset Boulevard Digital print Minimal Accents

- 1. Rear wall: Digital print Minimal Accents on stainless steel Lugano Matt finish
- 2. Side walls: Digital print Minimal Accents on stainless steel Lugano Matt finish
- 3. **Ceiling:** Stainless steel Montreux Mirror
- 4. Light arrangement: LED Surround
- 5. Floor: Grey artificial granite
- **6. Car operating panel:** Linea Vetro glass black
- 7. Display: TFT LCD display
- 8. **Kick plate:** Protruding painted black
- 9. Handrail: Straight stainless steel hairline

# Sunset Boulevard Digital print Wavy Dimensions

- . **Rear wall:** Digital print Wavy Dimensions on stainless steel Lugano Matt finish
- 2. **Side walls:** Digital print Wavy Dimensions on stainless steel Lugano Matt finish
- 3. Ceiling: Frame: stainless steel Montreux Mirror & Center: stainless steel Lugano Matt finish\*
- 4. Light arrangement: LED Surround
- 5. Floor: Grey artificial granite
- **6. Car operating panel:** Linea Vetro glass black
- 7. **Display:** TFT LCD display
- **8. Kick plate:** Flushed stainless steel brushed
- 9. Mirror: Rear wall, right and leftmost panel

# Sunset Boulevard Digital print Line Symphony

- **1. Rear wall:** Digital print Line Symphony on stainless steel Lugano Matt finish
- 2. **Side walls:** Digital print Line Symphony on stainless steel Montreux Mirror
- 3. **Ceiling:** Stainless steel Lugano Matt finish
- 4. **Light arrangement:** LED Dash Array
- 5. Floor: Brown artificial granite
- 6. Car operating panel: Linea Vetro glass white
- 7. Display: TFT LCD display
- 8. Kick plate: Flushed stainless steel brushed
- 9. Handrail: Straight stainless steel hairline

# Sunset Boulevard Digital print Linear Dreams

- 1. Rear wall: Digital print Linear Dreams
- 2. Side walls: Digital print Linear Dreams
- 3. Ceiling: Frame: stainless steel Montreux Mirror & Center: stainless steel Lugano Matt finish\*
- 4. Light arrangement: LED Line
- 5. Floor: Black artificial granite

# Sunset Boulevard Digital decoration on satin glass Antalya Blue

- . Rear wall: Digital decoration on satin glass Antalya Blue
- Side walls: Stainless steel Lugano Matt finish
- Ceiling: Stainless steel Montreux Mirror
- 4. Light arrangement: LED Dash Array
- 5. Floor: Black artificial granite
- **6. Car operating panel:** Linea Vetro glass black
- . **Display:** TFT LCD display
- . Kick plate: Protruding painted black
- . Handrail: Illuminated straight stainless steel hairline

### Sunset Boulevard

Digital decoration on satin glass New York Sunset & Digital print Linear Dreams

- 1. Rear wall: Digital decoration on satin glass New York Sunset
- 2. Side walls: Digital print Linear Dreams on stainless steel Montreux Mirror
- 3. Ceiling: Frame: stainless steel Montreux Mirror & Center: stainless steel Lugano Matt finish\*
- 4. Light arrangement: LED Line
- 5. Floor: Black artificial granite
- **6. Car operating panel:** Linea Vetro custom color with custom logo\*
- 7. **Display:** TFT LCD display
- 8. Kick plate: Illuminated flushed stainless steel brushed\*\*
- 9. Handrail: Illuminated straight stainless steel hairline