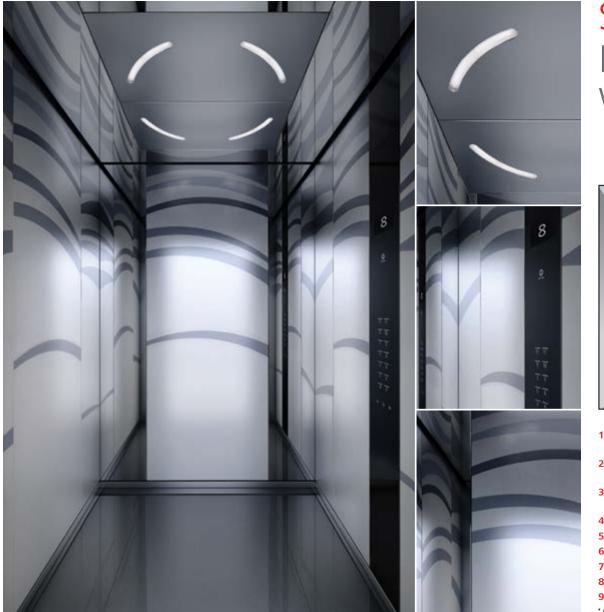

# Sunset Boulevard Digital decoration on satin glass Marrakesh Mocha

- 1. Rear wall: Digital decoration on satin glass Marrakesh Mocha
- 2. Side walls: Digital decoration on satin glass Marrakesh Mocha
- 3. **Ceiling:** Stainless steel Zurich Dark Brushed
- 4. Light arrangement: LED Surround
- 5. Floor: Brown artificial granite
- 6. Car operating panel: Linea 300 White stainless steel brushed
- 7. **Display:** TFT LCD display
- 8. Kick plate: Flushed stainless steel brushed
- 9. Handrail: Straight stainless steel hairline
- 10. Mirror: Rear wall, right and leftmost panel