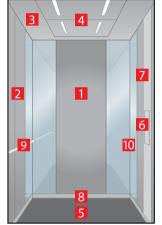

# Park Avenue Zurich Dark Brushed & Vancouver Wood

- . Rear wall: Stainless steel Zurich Dark Brushed
- 2. Side walls: Laminate Vancouver Wood
- 3. Ceiling: Stainless steel Zurich Dark Brushed
- 4. Light arrangement: LED Line
- 5. Floor: Brown artificial granite
- **6. Car operating panel:**Linea 300 Black stainless steel brushed
- 7. Display: Red LED dot matrix
- 8. Kick plate: Flushed stainless steel brushed
- 9. Mirror: Rear wall, right and leftmost panel

# Park Avenue Arosa Wood

- 1. Rear wall: Laminate Arosa Wood
- 2. Side walls: Laminate Arosa Wood
- 3. Ceiling: Stainless steel Zurich Dark Brushed
- 4. Light arrangement: LED Dash
- 5. Floor: Brown artificial granite
- **6. Car operating panel:**Linea 300 White stainless steel brushed
- 7. **Display:** TFT LCD display
- 8. Kick plate: Flushed stainless steel brushed
- 9. Handrail: Revolving stainless steel hairline
- 10. Mirror: Rear wall middle panel
- 11. Optional "Wave" design

### Park Avenue

Vancouver Wood & Back painted glass Petersburg Amber

- Rear wall: Laminate Vancouver Wood
- Side walls: Back painted glass "Metallic" Petersburg Amber
- Ceiling: Stainless steel Lugano Matt finish
- Light arrangement: LED Curve
- Floor: Brown artificial granite
- Car operating panel: Linea 300 Black stainless steel brushed
- Display: Red LED dot matrix
- **Kick plate:** Protruding stainless steel brushed
- Handrail: Straight stainless steel hairline
- **10. Mirror:** Rear wall, right and leftmost panel & side walls
- 11. Optional "Wave" design

# Park Avenue Back painted glass Shanghai Red

- . Rear wall: Stainless steel Lucerne Brushed
- 2. Side walls: Back painted glass Shanghai Red
- 3. **Ceiling:** Stainless steel Lucerne Brushed
- 4. Light arrangement: LED Line
- 5. Floor: Black artificial granite
- 6. Car operating panel: Linea Vetro glass black
- 7. **Display:** TFT LCD display
- 8. Kick plate: Flushed painted black
- 9. Mirror: Rear wall, right and leftmost panel
- 10. Optional "Wave" design

# Park Avenue Back painted glass Kashmir Blue

- . Rear wall: Stainless steel Lucerne Brushed
- Side walls: Back painted glass "Metallic" Kashmir Blue
- . Ceiling: Stainless steel Lucerne Brushed
- 4. Light arrangement: LED Dash
- Floor: Black artificial granite
- . Car operating panel: Linea Vetro glass white
- **Display:** TFT LCD display
- . Kick plate: Protruding painted black
- 9. Mirror: Rear wall, half height full width

# Park Avenue Back painted glass Helsinki Grey

- 1. Rear wall: Stainless steel Zurich Dark Brushed
- 2. Side walls: Back painted glass "Satinated" Helsinki Grey
- 3. Ceiling: Stainless steel Montreux Mirror
- 4. Light arrangement: LED Curve
- 5. Floor: Grey artificial granite
- 6. Car operating panel: Linea 300 White stainless steel brushed
- 7. **Display:** Red LED dot matrix
- 8. Kick plate: Flushed stainless steel brushed
- 9. Handrail: Straight stainless steel hairline
- 10. Mirror: Rear wall, right and leftmost panel
- 11. Optional "Wave" design

# Park Avenue Lugano Matt finish

- 1. Rear wall: Stainless steel Lugano Matt finish\*
- Side walls: Partial glass & Stainless steel Lugano Matt finish\*
- 3. **Ceiling:** Stainless steel Zurich Dark Brushed
- 4. Light arrangement: LED Spots
- 5. Floor: Black artificial granite
- **6. Car operating panel:** Linea Vetro glass black
- **7. Display:** TFT LCD display
- 8. Kick plate: Flushed painted black
- 9. Handrail: Revolving stainless steel hairline

# Park Avenue Doha Gold

- 1. Rear wall: Stainless steel Doha Gold
- 2. Side walls: Stainless steel Doha Gold
- 3. Ceiling: Stainless steel Doha Gold
- 4. Light arrangement: LED Spots
- 5. Floor: Black artificial granite
- **6. Car operating panel:** Linea Vetro glass black
- **7**. **Display:** TFT LCD display
- 8. Kick plate: Flushed painted black
- 9. Handrail: Straight stainless steel hairline
- 10. Mirror: Rear wall middle panel
- 11. Optional "Wave" design