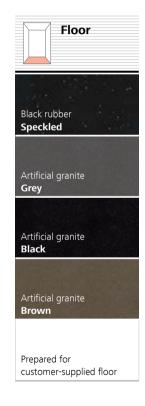

# Navona Genoa Green

- Rear wall: Painted Polar White
- . Side walls: Painted Genoa Green
- Ceiling: Painted Polar White
- 4. Light arrangement: LED Square
- Floor: Black speckled rubber
- Car operating panel: Linea 100 stainless steel brushed
- . **Display:** Red LED dot matrix
- Kick plate: Flushed painted white aluminium
- Handrail: Revolving stainless steel hairline
- **O. Mirror:** Rear wall half height

# Navona Lucerne Brushed

- 1. Rear wall: Stainless steel Lucerne Brushed
- 2. Side walls: Stainless steel Lucerne Brushed
- 3. **Ceiling:** Stainless steel Lucerne Brushed
- 4. Light arrangement: LED Square
- 5. Floor: Black speckled rubber
- 6. Car operating panel: Linea 100 stainless steel brushed
- 7. **Display:** Red LED dot matrix
- 8. **Kick plate:** Flushed painted white aluminium
- 9. Handrail: Revolving stainless steel hairline
- 10. Mirror: Rear wall half height

# Times Square Lucerne Brushed & Tangier Orange

- Rear wall: Stainless steel Lucerne Brushed
- . Side walls: Laminate Tangier Orange
- . Ceiling: Stainless steel Lucerne Brushed
- Light arrangement: LED Bracket
- Floor: Brown artificial granite
- Car operating panel: Linea 300 White stainless steel brushed
- **Display:** Red LED dot matrix
- Kick plate: Flushed stainless steel brushed
- Handrail: Straight stainless steel hairline
- O. Mirror: Rear wall, right and leftmost panel

# Times Square Lucerne Brushed & Cadiz Blue

- 1. Rear wall: Stainless steel Lucerne Brushed
- 2. Side walls: Laminate Cadiz Blue
- 3. Ceiling: Stainless steel Lucerne Brushed
- 4. Light arrangement: LED Bracket
- 5. Floor: Grey artificial granite
- 6. Car operating panel: Linea 300 White stainless steel brushed
- 7. **Display:** Red LED dot matrix
- 8. **Kick plate:** Flushed stainless steel brushed
- 9. Handrail: Straight stainless steel hairline
- 10. Mirror: Rear wall, right and leftmost panel

# Times Square Lucerne Brushed & Siena Brown

- . Rear wall: Stainless steel Lucerne Brushed
- 2. Side walls: Laminate Siena Brown
- 3. **Ceiling:** Stainless steel Lucerne Brushed
- 4. Light arrangement: LED Spots
- 5. Floor: Brown artificial granite
- 6. Car operating panel:
  Linea 300 White stainless steel brushed
- **7. Display:** Red LED dot matrix
- **8. Kick plate:** Flushed stainless steel brushed
- 9. **Handrail:** Straight stainless steel hairline
- O. Mirror: Rear wall, right and leftmost panel

# Times Square

Lausanne Linen & Seville Sunset

- 1. Rear wall: Stainless steel Lausanne Linen
- 2. Side walls: Laminate Seville Sunset
- 3. Ceiling: Stainless steel Montreux Mirror
- 4. Light arrangement: LED Spots
- 5. Floor: Black artificial granite
- **6. Car operating panel:**Linea 300 Black stainless steel brushed
- 7. **Display:** Red LED dot matrix
- 8. Kick plate: Protruding stainless steel brushed
- 9. Handrail: Revolving stainless steel hairline
- 10. Mirror: Rear wall middle panel

# Times Square Milan Grey

- Rear wall: Laminate Milan Grey
- 2. Side walls: Laminate Milan Grey
- . **Ceiling:** Painted Riga Grey
- 4. Light arrangement: LED Indirect
- 5. Floor: Grey artificial granite
- **6. Car operating panel:**Linea 300 White stainless steel brushed
- 7. **Display:** TFT LCD display
- 8. **Kick plate:** Protruding painted white aluminium
- 9. Handrail: Straight stainless steel hairline
- **O. Mirror:** Rear wall middle panel

# Times Square Geneve Dama

- 1. Rear wall: Stainless steel Geneve Dama
- 2. Side walls: Stainless steel Geneve Dama
- 3. Ceiling: Stainless steel Lucerne Brushed
- 4. Light arrangement: LED Indirect
- 5. Floor: Black artificial granite
- **6. Car operating panel:**Linea 300 Black stainless steel brushed
- 7. Display: TFT LCD display
- 8. Kick plate: Protruding stainless steel brushed
- 9. Mirror: Rear wall half height

# Times Square Tahiti Green & Montreux Mirror

- 1. Rear wall: Laminate Tahiti Green
- 2. Side walls: Partial glass & stainless steel Montreux Mirror
- 3. Ceiling: Painted Polar White
- 4. Light arrangement: LED Spots
- 5. Floor: Black artificial granite
- **6. Car operating panel:**Linea 300 White stainless steel brushed
- **7. Display:** TFT LCD display
- 3. Kick plate: Flushed stainless steel brushed
- . Handrail: Revolving stainless steel hairline

## Times Square Full Glass cabin

- 1. Rear wall: Glass
- 2. Side walls: Glass
- 3. **Ceiling:** Stainless steel Lucerne Brushed
- 4. Light arrangement: LED Indirect
- 5. Floor: Black artificial granite
- **6. Car operating panel:**Linea 100 stainless steel brushed
- 7. **Display:** Red LED dot matrix
- 8. Kick plate: Flushed stainless steel brushed
- 9. Handrail: Revolving stainless steel hairline

# Park Avenue Zurich Dark Brushed & Vancouver Wood

- . Rear wall: Stainless steel Zurich Dark Brushed
- 2. Side walls: Laminate Vancouver Wood
- 3. Ceiling: Stainless steel Zurich Dark Brushed
- 4. Light arrangement: LED Line
- 5. Floor: Brown artificial granite
- **6. Car operating panel:**Linea 300 Black stainless steel brushed
- 7. Display: Red LED dot matrix
- 8. Kick plate: Flushed stainless steel brushed
- 9. Mirror: Rear wall, right and leftmost panel

# Park Avenue Arosa Wood

- 1. Rear wall: Laminate Arosa Wood
- 2. Side walls: Laminate Arosa Wood
- 3. Ceiling: Stainless steel Zurich Dark Brushed
- 4. Light arrangement: LED Dash
- 5. Floor: Brown artificial granite
- **6. Car operating panel:**Linea 300 White stainless steel brushed
- 7. **Display:** TFT LCD display
- 8. Kick plate: Flushed stainless steel brushed
- 9. Handrail: Revolving stainless steel hairline
- 10. Mirror: Rear wall middle panel
- 11. Optional "Wave" design

### Park Avenue

Vancouver Wood & Back painted glass Petersburg Amber

- Rear wall: Laminate Vancouver Wood
- Side walls: Back painted glass "Metallic" Petersburg Amber
- Ceiling: Stainless steel Lugano Matt finish
- Light arrangement: LED Curve
- Floor: Brown artificial granite
- Car operating panel: Linea 300 Black stainless steel brushed
- Display: Red LED dot matrix
- **Kick plate:** Protruding stainless steel brushed
- Handrail: Straight stainless steel hairline
- **10. Mirror:** Rear wall, right and leftmost panel & side walls
- 11. Optional "Wave" design

# Park Avenue Back painted glass Shanghai Red

- . Rear wall: Stainless steel Lucerne Brushed
- 2. Side walls: Back painted glass Shanghai Red
- 3. **Ceiling:** Stainless steel Lucerne Brushed
- 4. Light arrangement: LED Line
- 5. Floor: Black artificial granite
- 6. Car operating panel: Linea Vetro glass black
- 7. **Display:** TFT LCD display
- 8. Kick plate: Flushed painted black
- 9. Mirror: Rear wall, right and leftmost panel
- 10. Optional "Wave" design

# Park Avenue Back painted glass Kashmir Blue

- . Rear wall: Stainless steel Lucerne Brushed
- Side walls: Back painted glass "Metallic" Kashmir Blue
- . Ceiling: Stainless steel Lucerne Brushed
- 4. Light arrangement: LED Dash
- Floor: Black artificial granite
- . Car operating panel: Linea Vetro glass white
- **Display:** TFT LCD display
- . Kick plate: Protruding painted black
- 9. Mirror: Rear wall, half height full width

# Park Avenue Back painted glass Helsinki Grey

- 1. Rear wall: Stainless steel Zurich Dark Brushed
- 2. Side walls: Back painted glass "Satinated" Helsinki Grey
- 3. Ceiling: Stainless steel Montreux Mirror
- 4. Light arrangement: LED Curve
- 5. Floor: Grey artificial granite
- 6. Car operating panel: Linea 300 White stainless steel brushed
- 7. **Display:** Red LED dot matrix
- 8. Kick plate: Flushed stainless steel brushed
- 9. Handrail: Straight stainless steel hairline
- 10. Mirror: Rear wall, right and leftmost panel
- 11. Optional "Wave" design

# Park Avenue Lugano Matt finish

- 1. Rear wall: Stainless steel Lugano Matt finish\*
- Side walls: Partial glass & Stainless steel Lugano Matt finish\*
- 3. **Ceiling:** Stainless steel Zurich Dark Brushed
- 4. Light arrangement: LED Spots
- 5. Floor: Black artificial granite
- **6. Car operating panel:** Linea Vetro glass black
- **7. Display:** TFT LCD display
- 8. Kick plate: Flushed painted black
- 9. Handrail: Revolving stainless steel hairline

# Park Avenue Doha Gold

- 1. Rear wall: Stainless steel Doha Gold
- 2. Side walls: Stainless steel Doha Gold
- 3. Ceiling: Stainless steel Doha Gold
- 4. Light arrangement: LED Spots
- 5. Floor: Black artificial granite
- **6. Car operating panel:** Linea Vetro glass black
- **7**. **Display:** TFT LCD display
- 8. Kick plate: Flushed painted black
- 9. Handrail: Straight stainless steel hairline
- 10. Mirror: Rear wall middle panel
- 11. Optional "Wave" design

# Sunset Boulevard Digital decoration on satin glass Antalya Blue

- Rear wall: Digital decoration on satin glass Antalya Blue
- 2. Side walls: Digital decoration on satin glass Antalya Blue
- 3. **Ceiling:** Stainless steel Lucerne Brushed
- 4. Light arrangement: LED Spot
- 5. Floor: Grey artificial granite
- 6. Car operating panel: Linea 300 Black stainless steel brushed
- 7. **Display:** Red LED dot matrix
- 8. Kick plate: Flushed stainless steel brushed
- 9. Handrail: Illuminated straight stainless steel hairline
- 10. Mirror: Rear wall middle panel

# Sunset Boulevard Digital decoration on satin glass Moscow Red

- 1. Rear wall: Digital decoration on satin glass Moscow Red
- 2. Side walls: Digital decoration on satin glass Moscow Red
- 3. Ceiling: Stainless steel Lucerne Brushed
- 4. **Light arrangement:** LED Dash Array
- 5. Floor: Brown artificial granite
- **6. Car operating panel:** Linea Vetro glass black
- **7. Display:** TFT LCD display
- 8. Kick plate: Protruding painted black
- 9. Handrail: Illuminated straight stainless steel hairline

# Sunset Boulevard Digital decoration on satin glass New York Sunset

- Rear wall: Stainless steel Lugano Matt finish
- Side walls: Digital decoration on satin glass New York Sunset
- Ceiling: Stainless steel Lugano Matt finish
- Light arrangement: LED Surround
- Floor: Black artificial granite
- Car operating panel: Linea 300 White stainless steel brushed
- Display: Red LED dot matrix
- . Kick plate: Protruding stainless steel brushed
- . Handrail: Illuminated straight stainless steel hairline\*
- 10. Mirror: Rear wall, right and leftmost panel

# Sunset Boulevard Digital decoration on satin glass Luxor Gold

- 1. Rear wall: Digital decoration on satin glass Luxor Gold
- 2. Side walls: Digital decoration on satin glass Luxor Gold
- 3. Ceiling: Stainless steel Lucerne Brushed
- 4. Light arrangement: LED Line
- 5. Floor: Brown artificial granite
- 6. Car operating panel: Linea Vetro glass white
- 7. **Display:** TFT LCD display
- 8. Kick plate: Flushed stainless steel brushed
- 9. Handrail: Straight stainless steel hairline

# Sunset Boulevard Digital decoration on satin glass Detroit Grey

- **Rear wall:** Digital decoration on satin glass Detroit Grey
- Side walls: Digital decoration on satin glass Detroit Grey
- Ceiling: Stainless steel Lugano Matt finish
- **Light arrangement:** LED Line
- Floor: Black artificial granite
- Car operating panel: Linea Vetro glass white
- **Display:** TFT LCD display
- Kick plate: Flushed stainless steel brushed
- Handrail: Straight stainless steel hairline
- **10**. **Mirror:** Rear wall, right and leftmost panel

# Sunset Boulevard Digital decoration on satin glass Marrakesh Mocha

- 1. Rear wall: Digital decoration on satin glass Marrakesh Mocha
- 2. Side walls: Digital decoration on satin glass Marrakesh Mocha
- 3. **Ceiling:** Stainless steel Zurich Dark Brushed
- 4. Light arrangement: LED Surround
- 5. Floor: Brown artificial granite
- 6. Car operating panel: Linea 300 White stainless steel brushed
- 7. **Display:** TFT LCD display
- 8. Kick plate: Flushed stainless steel brushed
- 9. Handrail: Straight stainless steel hairline
- 10. Mirror: Rear wall, right and leftmost panel

# Sunset Boulevard Digital print Sky Lines

- . Rear wall: Digital print Sky Lines on stainless steel Lugano Matt finish
- . Side walls: Digital print Sky Lines on stainless steel Lugano Matt finish
- Ceiling: Stainless steel Montreux Mirror
- 4. Light arrangement: LED Lines
- 5. Floor: Black artificial granite
- **6. Car operating panel:** Linea Vetro glass black
- **7. Display:** TFT LCD display
- . Kick plate: Protruding painted black
- . Handrail: Straight stainless steel hairline

# Sunset Boulevard Digital print Minimal Accents

- 1. Rear wall: Digital print Minimal Accents on stainless steel Lugano Matt finish
- 2. Side walls: Digital print Minimal Accents on stainless steel Lugano Matt finish
- 3. **Ceiling:** Stainless steel Montreux Mirror
- 4. Light arrangement: LED Surround
- 5. Floor: Grey artificial granite
- **6. Car operating panel:** Linea Vetro glass black
- 7. Display: TFT LCD display
- 8. **Kick plate:** Protruding painted black
- 9. Handrail: Straight stainless steel hairline

# Sunset Boulevard Digital print Wavy Dimensions

- . **Rear wall:** Digital print Wavy Dimensions on stainless steel Lugano Matt finish
- 2. **Side walls:** Digital print Wavy Dimensions on stainless steel Lugano Matt finish
- 3. Ceiling: Frame: stainless steel Montreux Mirror & Center: stainless steel Lugano Matt finish\*
- 4. Light arrangement: LED Surround
- 5. Floor: Grey artificial granite
- **6. Car operating panel:** Linea Vetro glass black
- 7. **Display:** TFT LCD display
- **8. Kick plate:** Flushed stainless steel brushed
- 9. Mirror: Rear wall, right and leftmost panel

# Sunset Boulevard Digital print Line Symphony

- **1. Rear wall:** Digital print Line Symphony on stainless steel Lugano Matt finish
- 2. **Side walls:** Digital print Line Symphony on stainless steel Montreux Mirror
- 3. **Ceiling:** Stainless steel Lugano Matt finish
- 4. **Light arrangement:** LED Dash Array
- 5. Floor: Brown artificial granite
- 6. Car operating panel: Linea Vetro glass white
- 7. Display: TFT LCD display
- 8. Kick plate: Flushed stainless steel brushed
- 9. Handrail: Straight stainless steel hairline

# Sunset Boulevard Digital print Linear Dreams

- 1. Rear wall: Digital print Linear Dreams
- 2. Side walls: Digital print Linear Dreams
- 3. Ceiling: Frame: stainless steel Montreux Mirror & Center: stainless steel Lugano Matt finish\*
- 4. Light arrangement: LED Line
- 5. Floor: Black artificial granite

# Sunset Boulevard Digital decoration on satin glass Antalya Blue

- . Rear wall: Digital decoration on satin glass Antalya Blue
- Side walls: Stainless steel Lugano Matt finish
- Ceiling: Stainless steel Montreux Mirror
- 4. Light arrangement: LED Dash Array
- 5. Floor: Black artificial granite
- **6. Car operating panel:** Linea Vetro glass black
- . **Display:** TFT LCD display
- . Kick plate: Protruding painted black
- . Handrail: Illuminated straight stainless steel hairline

### Sunset Boulevard

Digital decoration on satin glass New York Sunset & Digital print Linear Dreams

- 1. Rear wall: Digital decoration on satin glass New York Sunset
- 2. Side walls: Digital print Linear Dreams on stainless steel Montreux Mirror
- 3. Ceiling: Frame: stainless steel Montreux Mirror & Center: stainless steel Lugano Matt finish\*
- 4. Light arrangement: LED Line
- 5. Floor: Black artificial granite
- **6. Car operating panel:** Linea Vetro custom color with custom logo\*
- 7. **Display:** TFT LCD display
- 8. Kick plate: Illuminated flushed stainless steel brushed\*\*
- 9. Handrail: Illuminated straight stainless steel hairline