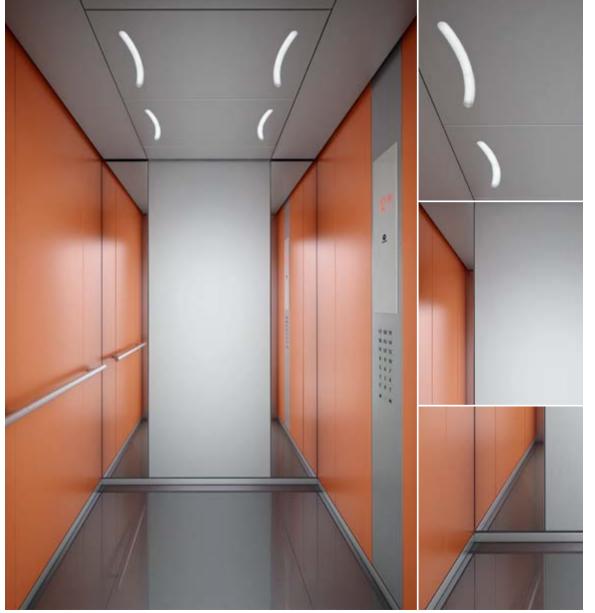

# Navona Ravenna Orange

- 1. Rear wall: Painted Polar White
- 2. Side walls: Painted Ravenna Orange
- 3. Ceiling: Painted Polar White
- 4. Light arrangement: LED Square
- 5. Floor: Aluminium Checker Plate
- Car operating panel: Linea 100 stainless steel brushed
- **7. Display:** Red LED dot matrix
- 8. Kick plate: Protruding painted black
- 9. Handrail: Straight stainless steel hairline