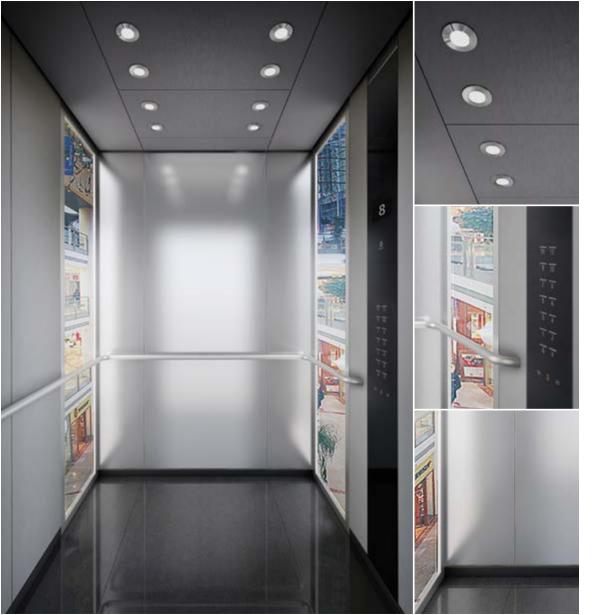

# Navona Genoa Green

- Rear wall: Painted Polar White
- . Side walls: Painted Genoa Green
- Ceiling: Painted Polar White
- 4. Light arrangement: LED Square
- Floor: Black speckled rubber
- Car operating panel: Linea 100 stainless steel brushed
- . **Display:** Red LED dot matrix
- Kick plate: Flushed painted white aluminium
- Handrail: Revolving stainless steel hairline
- **O. Mirror:** Rear wall half height

# Navona Lucerne Brushed

- 1. Rear wall: Stainless steel Lucerne Brushed
- 2. Side walls: Stainless steel Lucerne Brushed
- 3. **Ceiling:** Stainless steel Lucerne Brushed
- 4. Light arrangement: LED Square
- 5. Floor: Black speckled rubber
- 6. Car operating panel: Linea 100 stainless steel brushed
- 7. **Display:** Red LED dot matrix
- 8. **Kick plate:** Flushed painted white aluminium
- 9. Handrail: Revolving stainless steel hairline
- 10. Mirror: Rear wall half height