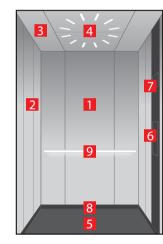

# Navona Capri Yellow

- 1. Rear wall: Painted Riga Grey
- 2. Side walls: Painted Capri Yellow
- 3. **Ceiling:** Painted Riga Grey
- 4. Light arrangement: LED Square
- **5. Floor:** Grey studded rubber
- **6. Car operating panel:**Linea 100 stainless steel brushed
- **7. Display:** Red LED dot matrix
- 8. Kick plate: Protruding painted black
- 9. Handrail: Straight stainless steel hairline

# Navona San Marino Blue

- 1. Rear wall: Painted Riga Grey
- 2. Side walls: Painted San Marino Blue
- 3. Ceiling: Painted Riga Grey
- 4. Light arrangement: LED Square
- 5. Floor: Grey studded rubber
- **6. Car operating panel:**Linea 100 stainless steel brushed
- 7. Display: Red LED dot matrix
- 8. Kick plate: Protruding painted black
- 9. Handrail: Straight stainless steel hairline

# Navona Ravenna Orange

- 1. Rear wall: Painted Polar White
- 2. Side walls: Painted Ravenna Orange
- 3. Ceiling: Painted Polar White
- 4. Light arrangement: LED Square
- 5. Floor: Aluminium Checker Plate
- Car operating panel: Linea 100 stainless steel brushed
- **7. Display:** Red LED dot matrix
- 8. Kick plate: Protruding painted black
- 9. Handrail: Straight stainless steel hairline

# Navona Genoa Green with Bumper rails

- 1. Rear wall: Painted Polar White
- 2. Side walls: Painted Genoa Green
- 3. **Ceiling:** Painted Polar White
- 4. Light arrangement: LED Square
- 5. Floor: Grey studded rubber
- 6. Car operating panel: Linea 100 stainless steel brushed
- 7. **Display:** Red LED dot matrix
- 8. **Kick plate:** Protruding painted black
- 9. Handrail: Straight stainless steel hairline
- 10. Bumper rails: Stainless steel brushed

# Navona Genoa Green

- Rear wall: Painted Polar White
- . Side walls: Painted Genoa Green
- Ceiling: Painted Polar White
- 4. Light arrangement: LED Square
- Floor: Black speckled rubber
- Car operating panel: Linea 100 stainless steel brushed
- . **Display:** Red LED dot matrix
- Kick plate: Flushed painted white aluminium
- Handrail: Revolving stainless steel hairline
- **O. Mirror:** Rear wall half height

# Navona Lucerne Brushed

- 1. Rear wall: Stainless steel Lucerne Brushed
- 2. Side walls: Stainless steel Lucerne Brushed
- 3. **Ceiling:** Stainless steel Lucerne Brushed
- 4. Light arrangement: LED Square
- 5. Floor: Black speckled rubber
- 6. Car operating panel: Linea 100 stainless steel brushed
- 7. **Display:** Red LED dot matrix
- 8. **Kick plate:** Flushed painted white aluminium
- 9. Handrail: Revolving stainless steel hairline
- 10. Mirror: Rear wall half height