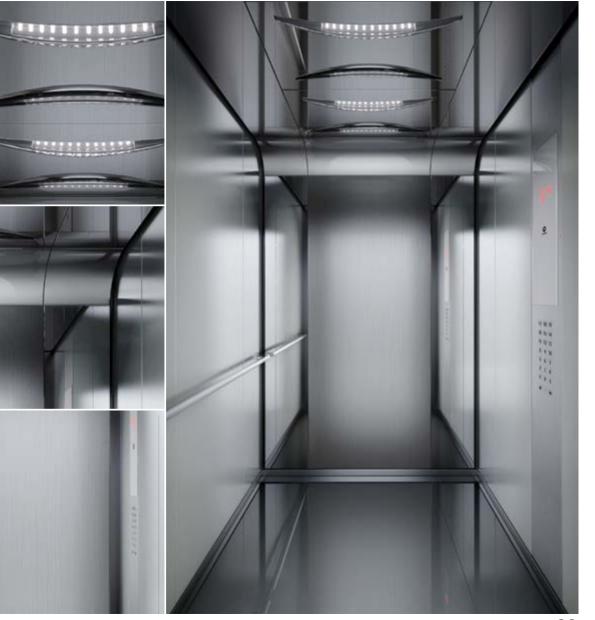

# Park Avenue Zurich Dark Brushed & Vancouver Wood

- . Rear wall: Stainless steel Zurich Dark Brushed
- 2. Side walls: Laminate Vancouver Wood
- 3. Ceiling: Stainless steel Zurich Dark Brushed
- 4. Light arrangement: LED Line
- 5. Floor: Brown artificial granite
- **6. Car operating panel:**Linea 300 Black stainless steel brushed
- 7. Display: Red LED dot matrix
- 8. Kick plate: Flushed stainless steel brushed
- 9. Mirror: Rear wall, right and leftmost panel

# Park Avenue Arosa Wood

- 1. Rear wall: Laminate Arosa Wood
- 2. Side walls: Laminate Arosa Wood
- 3. Ceiling: Stainless steel Zurich Dark Brushed
- 4. Light arrangement: LED Dash
- 5. Floor: Brown artificial granite
- **6. Car operating panel:**Linea 300 White stainless steel brushed
- 7. **Display:** TFT LCD display
- 8. Kick plate: Flushed stainless steel brushed
- 9. Handrail: Revolving stainless steel hairline
- 10. Mirror: Rear wall middle panel
- 11. Optional "Wave" design

### Park Avenue

Vancouver Wood & Back painted glass Petersburg Amber

- Rear wall: Laminate Vancouver Wood
- Side walls: Back painted glass "Metallic" Petersburg Amber
- Ceiling: Stainless steel Lugano Matt finish
- Light arrangement: LED Curve
- Floor: Brown artificial granite
- Car operating panel: Linea 300 Black stainless steel brushed
- Display: Red LED dot matrix
- **Kick plate:** Protruding stainless steel brushed
- Handrail: Straight stainless steel hairline
- **10. Mirror:** Rear wall, right and leftmost panel & side walls
- 11. Optional "Wave" design

# Park Avenue Back painted glass Shanghai Red

- . Rear wall: Stainless steel Lucerne Brushed
- 2. Side walls: Back painted glass Shanghai Red
- 3. **Ceiling:** Stainless steel Lucerne Brushed
- 4. Light arrangement: LED Line
- 5. Floor: Black artificial granite
- 6. Car operating panel: Linea Vetro glass black
- 7. **Display:** TFT LCD display
- 8. Kick plate: Flushed painted black
- 9. Mirror: Rear wall, right and leftmost panel
- 10. Optional "Wave" design

# Park Avenue Back painted glass Kashmir Blue

- . Rear wall: Stainless steel Lucerne Brushed
- Side walls: Back painted glass "Metallic" Kashmir Blue
- . Ceiling: Stainless steel Lucerne Brushed
- 4. Light arrangement: LED Dash
- Floor: Black artificial granite
- . Car operating panel: Linea Vetro glass white
- **Display:** TFT LCD display
- . Kick plate: Protruding painted black
- 9. Mirror: Rear wall, half height full width

# Park Avenue Back painted glass Helsinki Grey

- 1. Rear wall: Stainless steel Zurich Dark Brushed
- 2. Side walls: Back painted glass "Satinated" Helsinki Grey
- 3. Ceiling: Stainless steel Montreux Mirror
- 4. Light arrangement: LED Curve
- 5. Floor: Grey artificial granite
- 6. Car operating panel: Linea 300 White stainless steel brushed
- 7. **Display:** Red LED dot matrix
- 8. Kick plate: Flushed stainless steel brushed
- 9. Handrail: Straight stainless steel hairline
- 10. Mirror: Rear wall, right and leftmost panel
- 11. Optional "Wave" design

# Park Avenue Lugano Matt finish

- 1. Rear wall: Stainless steel Lugano Matt finish\*
- Side walls: Partial glass & Stainless steel Lugano Matt finish\*
- 3. **Ceiling:** Stainless steel Zurich Dark Brushed
- 4. Light arrangement: LED Spots
- 5. Floor: Black artificial granite
- **6. Car operating panel:** Linea Vetro glass black
- **7. Display:** TFT LCD display
- 8. Kick plate: Flushed painted black
- 9. Handrail: Revolving stainless steel hairline

# Park Avenue Doha Gold

- 1. Rear wall: Stainless steel Doha Gold
- 2. Side walls: Stainless steel Doha Gold
- 3. Ceiling: Stainless steel Doha Gold
- 4. Light arrangement: LED Spots
- 5. Floor: Black artificial granite
- **6. Car operating panel:** Linea Vetro glass black
- **7**. **Display:** TFT LCD display
- 8. Kick plate: Flushed painted black
- 9. Handrail: Straight stainless steel hairline
- 10. Mirror: Rear wall middle panel
- 11. Optional "Wave" design