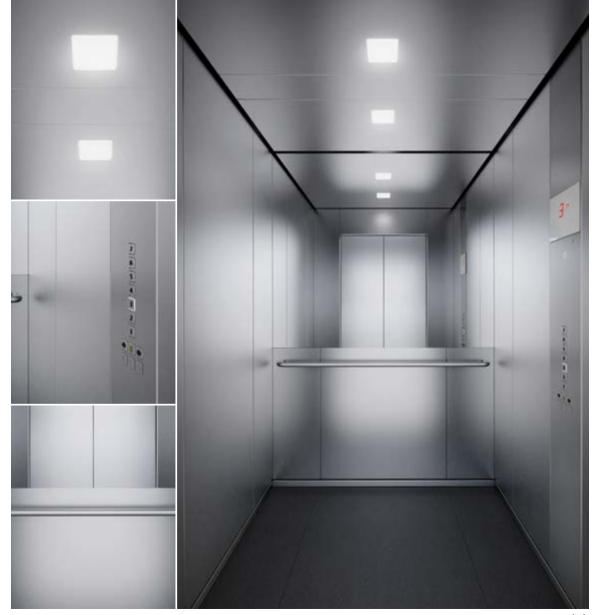

### Fixtures Linea 100

Functional design in stainless steel. Integrated white glass display with large, easily readable red LED dot matrix. Clear push buttons with red call confirmation.

Available for Navona and Times Square.

### Fixtures Linea 300

The Linea 300 car operating panel, landing operating and landing indicating panels are made from stainless steel and glass combining longevity and design at its best. Push buttons with braille and clearly visible indicators in the car and on the floors make the elevator user-friendly for everyone. The panels are easy to clean and guarantee a well-maintained look in the elevator's daily operation.

### Fixtures Linea Vetro

Linea Vetro combines a stylish and elegant design with a flexible concept allowing a high degree of customization. The full height, 6 mm thick glass panel in black or white integrates seamlessly in the car interior. Touch sensitive operation with clearly readable high-resolution TFT LCD display. An eye-catching design for an exclusive ambiance.