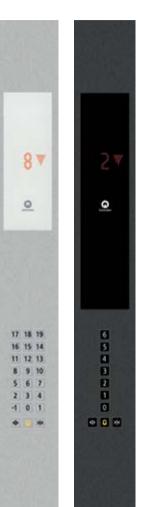

### Fixtures Linea 100

Functional design in stainless steel. Integrated white glass display with large, easily readable red LED dot matrix. Clear push buttons with red call confirmation.

Available for Navona and Times Square.

### Fixtures Linea 300

The Linea 300 car operating panel, landing operating and landing indicating panels are made from stainless steel and glass combining longevity and design at its best. Push buttons with braille and clearly visible indicators in the car and on the floors make the elevator user-friendly for everyone. The panels are easy to clean and guarantee a well-maintained look in the elevator's daily operation.

### Fixtures Linea Vetro

Linea Vetro combines a stylish and elegant design with a flexible concept allowing a high degree of customization. The full height, 6 mm thick glass panel in black or white integrates seamlessly in the car interior. Touch sensitive operation with clearly readable high-resolution TFT LCD display. An eye-catching design for an exclusive ambiance.