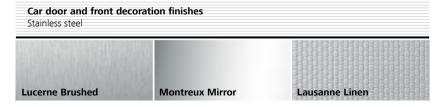

# Navona Lucerne Brushed

- 1. Rear wall: Stainless steel Lucerne Brushed
- 2. Side walls: Stainless steel Lucerne Brushed
- 3. **Ceiling:** Stainless steel Lucerne Brushed
- 4. Light arrangement: LED Square
- 5. Floor: Black speckled rubber
- 6. Car operating panel: Linea 100 stainless steel brushed
- 7. **Display:** Red LED dot matrix
- 8. **Kick plate:** Flushed painted white aluminium
- 9. Handrail: Revolving stainless steel hairline
- 10. Mirror: Rear wall half height

# Times Square Lucerne Brushed & Tangier Orange

- Rear wall: Stainless steel Lucerne Brushed
- . Side walls: Laminate Tangier Orange
- . Ceiling: Stainless steel Lucerne Brushed
- Light arrangement: LED Bracket
- Floor: Brown artificial granite
- Car operating panel: Linea 300 White stainless steel brushed
- **Display:** Red LED dot matrix
- Kick plate: Flushed stainless steel brushed
- Handrail: Straight stainless steel hairline
- O. Mirror: Rear wall, right and leftmost panel

# Times Square Lucerne Brushed & Cadiz Blue

- 1. Rear wall: Stainless steel Lucerne Brushed
- 2. Side walls: Laminate Cadiz Blue
- 3. Ceiling: Stainless steel Lucerne Brushed
- 4. Light arrangement: LED Bracket
- 5. Floor: Grey artificial granite
- 6. Car operating panel: Linea 300 White stainless steel brushed
- 7. **Display:** Red LED dot matrix
- 8. **Kick plate:** Flushed stainless steel brushed
- 9. Handrail: Straight stainless steel hairline
- 10. Mirror: Rear wall, right and leftmost panel

# Times Square Lucerne Brushed & Siena Brown

- . Rear wall: Stainless steel Lucerne Brushed
- 2. Side walls: Laminate Siena Brown
- 3. **Ceiling:** Stainless steel Lucerne Brushed
- 4. Light arrangement: LED Spots
- 5. Floor: Brown artificial granite
- 6. Car operating panel:
  Linea 300 White stainless steel brushed
- **7. Display:** Red LED dot matrix
- **8. Kick plate:** Flushed stainless steel brushed
- 9. **Handrail:** Straight stainless steel hairline
- O. Mirror: Rear wall, right and leftmost panel

# Times Square

Lausanne Linen & Seville Sunset

- 1. Rear wall: Stainless steel Lausanne Linen
- 2. Side walls: Laminate Seville Sunset
- 3. Ceiling: Stainless steel Montreux Mirror
- 4. Light arrangement: LED Spots
- 5. Floor: Black artificial granite
- **6. Car operating panel:**Linea 300 Black stainless steel brushed
- 7. **Display:** Red LED dot matrix
- 8. Kick plate: Protruding stainless steel brushed
- 9. Handrail: Revolving stainless steel hairline
- 10. Mirror: Rear wall middle panel

# Times Square Geneve Dama

- 1. Rear wall: Stainless steel Geneve Dama
- 2. Side walls: Stainless steel Geneve Dama
- 3. Ceiling: Stainless steel Lucerne Brushed
- 4. Light arrangement: LED Indirect
- 5. Floor: Black artificial granite
- **6. Car operating panel:**Linea 300 Black stainless steel brushed
- 7. Display: TFT LCD display
- 8. Kick plate: Protruding stainless steel brushed
- 9. Mirror: Rear wall half height

## Times Square Full Glass cabin

- 1. Rear wall: Glass
- 2. Side walls: Glass
- 3. **Ceiling:** Stainless steel Lucerne Brushed
- 4. Light arrangement: LED Indirect
- 5. Floor: Black artificial granite
- **6. Car operating panel:**Linea 100 stainless steel brushed
- 7. **Display:** Red LED dot matrix
- 8. Kick plate: Flushed stainless steel brushed
- 9. Handrail: Revolving stainless steel hairline