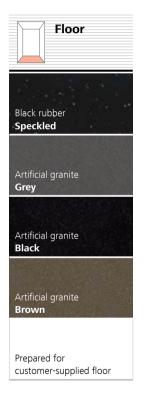

# Navona Capri Yellow

- 1. Rear wall: Painted Riga Grey
- 2. Side walls: Painted Capri Yellow
- 3. **Ceiling:** Painted Riga Grey
- 4. Light arrangement: LED Square
- **5. Floor:** Grey studded rubber
- **6. Car operating panel:**Linea 100 stainless steel brushed
- **7. Display:** Red LED dot matrix
- 8. Kick plate: Protruding painted black
- 9. Handrail: Straight stainless steel hairline

# Navona San Marino Blue

- 1. Rear wall: Painted Riga Grey
- 2. Side walls: Painted San Marino Blue
- 3. Ceiling: Painted Riga Grey
- 4. Light arrangement: LED Square
- 5. Floor: Grey studded rubber
- **6. Car operating panel:**Linea 100 stainless steel brushed
- 7. Display: Red LED dot matrix
- 8. Kick plate: Protruding painted black
- 9. Handrail: Straight stainless steel hairline

# Navona Ravenna Orange

- 1. Rear wall: Painted Polar White
- 2. Side walls: Painted Ravenna Orange
- 3. Ceiling: Painted Polar White
- 4. Light arrangement: LED Square
- 5. Floor: Aluminium Checker Plate
- Car operating panel: Linea 100 stainless steel brushed
- **7. Display:** Red LED dot matrix
- 8. Kick plate: Protruding painted black
- 9. Handrail: Straight stainless steel hairline

# Navona Genoa Green with Bumper rails

- 1. Rear wall: Painted Polar White
- 2. Side walls: Painted Genoa Green
- 3. **Ceiling:** Painted Polar White
- 4. Light arrangement: LED Square
- 5. Floor: Grey studded rubber
- 6. Car operating panel: Linea 100 stainless steel brushed
- 7. **Display:** Red LED dot matrix
- 8. **Kick plate:** Protruding painted black
- 9. Handrail: Straight stainless steel hairline
- 10. Bumper rails: Stainless steel brushed

# Navona Genoa Green

- Rear wall: Painted Polar White
- . Side walls: Painted Genoa Green
- Ceiling: Painted Polar White
- 4. Light arrangement: LED Square
- Floor: Black speckled rubber
- Car operating panel: Linea 100 stainless steel brushed
- . **Display:** Red LED dot matrix
- Kick plate: Flushed painted white aluminium
- Handrail: Revolving stainless steel hairline
- **O. Mirror:** Rear wall half height

# Navona Lucerne Brushed

- 1. Rear wall: Stainless steel Lucerne Brushed
- 2. Side walls: Stainless steel Lucerne Brushed
- 3. **Ceiling:** Stainless steel Lucerne Brushed
- 4. Light arrangement: LED Square
- 5. Floor: Black speckled rubber
- 6. Car operating panel: Linea 100 stainless steel brushed
- 7. **Display:** Red LED dot matrix
- 8. **Kick plate:** Flushed painted white aluminium
- 9. Handrail: Revolving stainless steel hairline
- 10. Mirror: Rear wall half height