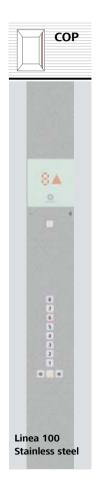

### Fixtures Linea 100

Functional design in stainless steel. Integrated white glass display with large, easily readable red LED dot matrix. Clear push buttons with red call confirmation.

Available for Navona and Times Square.