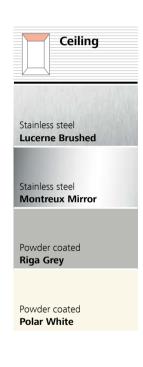

# Navona Lucerne Brushed

- 1. Rear wall: Stainless steel Lucerne Brushed
- 2. Side walls: Stainless steel Lucerne Brushed
- 3. **Ceiling:** Stainless steel Lucerne Brushed
- 4. Light arrangement: LED Square
- 5. Floor: Black speckled rubber
- 6. Car operating panel: Linea 100 stainless steel brushed
- 7. **Display:** Red LED dot matrix
- 8. **Kick plate:** Flushed painted white aluminium
- 9. Handrail: Revolving stainless steel hairline
- 10. Mirror: Rear wall half height

# Times Square

Lausanne Linen & Seville Sunset

- 1. Rear wall: Stainless steel Lausanne Linen
- 2. Side walls: Laminate Seville Sunset
- 3. Ceiling: Stainless steel Montreux Mirror
- 4. Light arrangement: LED Spots
- 5. Floor: Black artificial granite
- **6. Car operating panel:**Linea 300 Black stainless steel brushed
- 7. **Display:** Red LED dot matrix
- 8. Kick plate: Protruding stainless steel brushed
- 9. Handrail: Revolving stainless steel hairline
- 10. Mirror: Rear wall middle panel

# Times Square Geneve Dama

- 1. Rear wall: Stainless steel Geneve Dama
- 2. Side walls: Stainless steel Geneve Dama
- 3. Ceiling: Stainless steel Lucerne Brushed
- 4. Light arrangement: LED Indirect
- 5. Floor: Black artificial granite
- **6. Car operating panel:**Linea 300 Black stainless steel brushed
- 7. Display: TFT LCD display
- 8. Kick plate: Protruding stainless steel brushed
- 9. Mirror: Rear wall half height

## Times Square Full Glass cabin

- 1. Rear wall: Glass
- 2. Side walls: Glass
- 3. **Ceiling:** Stainless steel Lucerne Brushed
- 4. Light arrangement: LED Indirect
- 5. Floor: Black artificial granite
- **6. Car operating panel:**Linea 100 stainless steel brushed
- 7. **Display:** Red LED dot matrix
- 8. Kick plate: Flushed stainless steel brushed
- 9. Handrail: Revolving stainless steel hairline

# Park Avenue Back painted glass Shanghai Red

- . Rear wall: Stainless steel Lucerne Brushed
- 2. Side walls: Back painted glass Shanghai Red
- 3. **Ceiling:** Stainless steel Lucerne Brushed
- 4. Light arrangement: LED Line
- 5. Floor: Black artificial granite
- 6. Car operating panel: Linea Vetro glass black
- 7. **Display:** TFT LCD display
- 8. Kick plate: Flushed painted black
- 9. Mirror: Rear wall, right and leftmost panel
- 10. Optional "Wave" design

# Park Avenue Back painted glass Kashmir Blue

- . Rear wall: Stainless steel Lucerne Brushed
- Side walls: Back painted glass "Metallic" Kashmir Blue
- . Ceiling: Stainless steel Lucerne Brushed
- 4. Light arrangement: LED Dash
- Floor: Black artificial granite
- . Car operating panel: Linea Vetro glass white
- **Display:** TFT LCD display
- . Kick plate: Protruding painted black
- 9. Mirror: Rear wall, half height full width

# Park Avenue Lugano Matt finish

- 1. Rear wall: Stainless steel Lugano Matt finish\*
- Side walls: Partial glass & Stainless steel Lugano Matt finish\*
- 3. **Ceiling:** Stainless steel Zurich Dark Brushed
- 4. Light arrangement: LED Spots
- 5. Floor: Black artificial granite
- **6. Car operating panel:** Linea Vetro glass black
- **7. Display:** TFT LCD display
- 8. Kick plate: Flushed painted black
- 9. Handrail: Revolving stainless steel hairline

# Sunset Boulevard Digital print Sky Lines

- . Rear wall: Digital print Sky Lines on stainless steel Lugano Matt finish
- . Side walls: Digital print Sky Lines on stainless steel Lugano Matt finish
- Ceiling: Stainless steel Montreux Mirror
- 4. Light arrangement: LED Lines
- 5. Floor: Black artificial granite
- **6. Car operating panel:** Linea Vetro glass black
- **7. Display:** TFT LCD display
- . Kick plate: Protruding painted black
- . Handrail: Straight stainless steel hairline

# Sunset Boulevard Digital print Minimal Accents

- 1. Rear wall: Digital print Minimal Accents on stainless steel Lugano Matt finish
- 2. Side walls: Digital print Minimal Accents on stainless steel Lugano Matt finish
- 3. **Ceiling:** Stainless steel Montreux Mirror
- 4. Light arrangement: LED Surround
- 5. Floor: Grey artificial granite
- **6. Car operating panel:** Linea Vetro glass black
- 7. Display: TFT LCD display
- 8. **Kick plate:** Protruding painted black
- 9. Handrail: Straight stainless steel hairline

# Sunset Boulevard Digital print Wavy Dimensions

- . **Rear wall:** Digital print Wavy Dimensions on stainless steel Lugano Matt finish
- 2. **Side walls:** Digital print Wavy Dimensions on stainless steel Lugano Matt finish
- 3. Ceiling: Frame: stainless steel Montreux Mirror & Center: stainless steel Lugano Matt finish\*
- 4. Light arrangement: LED Surround
- 5. Floor: Grey artificial granite
- **6. Car operating panel:** Linea Vetro glass black
- 7. **Display:** TFT LCD display
- **8. Kick plate:** Flushed stainless steel brushed
- 9. Mirror: Rear wall, right and leftmost panel

# Sunset Boulevard Digital print Line Symphony

- **1. Rear wall:** Digital print Line Symphony on stainless steel Lugano Matt finish
- 2. **Side walls:** Digital print Line Symphony on stainless steel Montreux Mirror
- 3. **Ceiling:** Stainless steel Lugano Matt finish
- 4. **Light arrangement:** LED Dash Array
- 5. Floor: Brown artificial granite
- 6. Car operating panel: Linea Vetro glass white
- 7. Display: TFT LCD display
- 8. Kick plate: Flushed stainless steel brushed
- 9. Handrail: Straight stainless steel hairline

# Sunset Boulevard Digital print Dot Spots

- Rear wall: Stainless steel Lugano Matt finish
- Side walls: Digital print Dot Spots on stainless steel Lugano Matt finish
- Ceiling: Frame: stainless steel Montreux Mirror & Center: stainless steel Lugano Matt finish\*
- Light arrangement: LED Spots

# Sunset Boulevard Digital print Linear Dreams

- 1. Rear wall: Digital print Linear Dreams
- 2. Side walls: Digital print Linear Dreams
- 3. Ceiling: Frame: stainless steel Montreux Mirror & Center: stainless steel Lugano Matt finish\*
- 4. Light arrangement: LED Line
- 5. Floor: Black artificial granite

### Sunset Boulevard

Digital decoration on satin glass New York Sunset & Digital print Linear Dreams

- 1. Rear wall: Digital decoration on satin glass New York Sunset
- 2. Side walls: Digital print Linear Dreams on stainless steel Montreux Mirror
- 3. Ceiling: Frame: stainless steel Montreux Mirror & Center: stainless steel Lugano Matt finish\*
- 4. Light arrangement: LED Line
- 5. Floor: Black artificial granite
- **6. Car operating panel:** Linea Vetro custom color with custom logo\*
- 7. **Display:** TFT LCD display
- 8. Kick plate: Illuminated flushed stainless steel brushed\*\*
- 9. Handrail: Illuminated straight stainless steel hairline