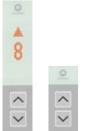

### Landing arrangement

The Schindler 5500 fixtures and landing indicators help passengers to find the way to the elevator and get to their selected destination comfortably. Choose your optimal landing arrangements for simplex and multiplex installations, surface or wall mounting.

# 0 2 Linea 300 White