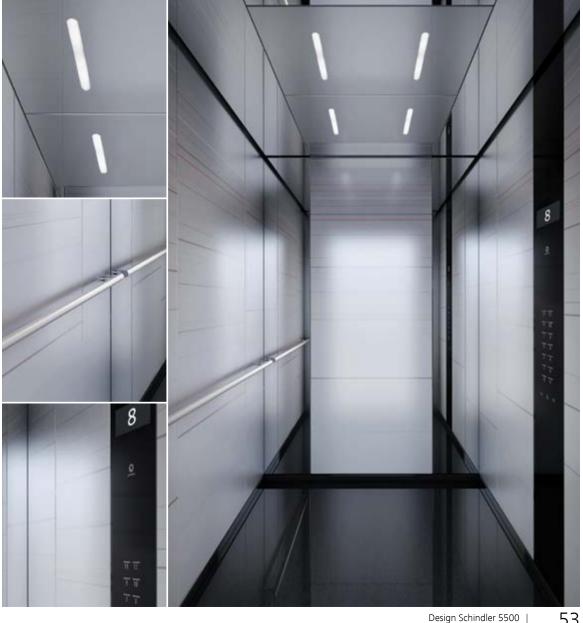

# Navona Lucerne Brushed

- 1. Rear wall: Stainless steel Lucerne Brushed
- 2. Side walls: Stainless steel Lucerne Brushed
- 3. **Ceiling:** Stainless steel Lucerne Brushed
- 4. Light arrangement: LED Square
- 5. Floor: Black speckled rubber
- 6. Car operating panel: Linea 100 stainless steel brushed
- 7. **Display:** Red LED dot matrix
- 8. **Kick plate:** Flushed painted white aluminium
- 9. Handrail: Revolving stainless steel hairline
- 10. Mirror: Rear wall half height