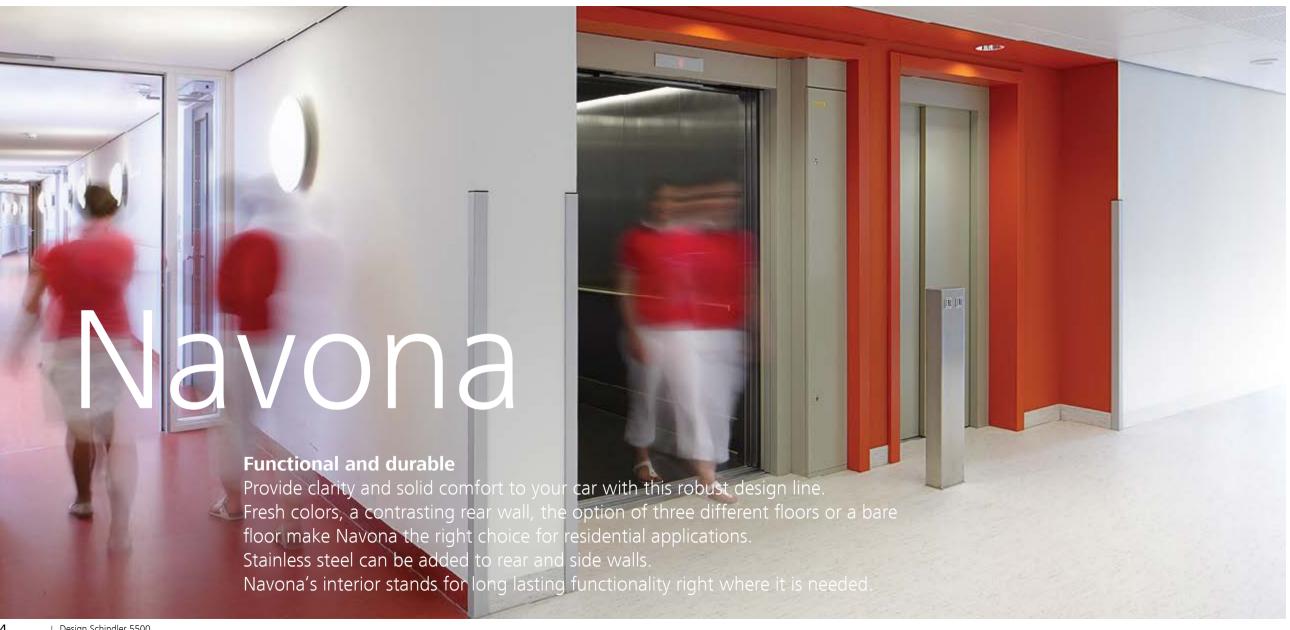

# Navona Capri Yellow

- 1. Rear wall: Painted Riga Grey
- 2. Side walls: Painted Capri Yellow
- 3. **Ceiling:** Painted Riga Grey
- 4. Light arrangement: LED Square
- **5. Floor:** Grey studded rubber
- **6. Car operating panel:**Linea 100 stainless steel brushed
- **7. Display:** Red LED dot matrix
- 8. Kick plate: Protruding painted black
- 9. Handrail: Straight stainless steel hairline