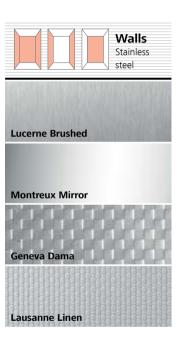

# Navona Lucerne Brushed

- 1. Rear wall: Stainless steel Lucerne Brushed
- 2. Side walls: Stainless steel Lucerne Brushed
- 3. **Ceiling:** Stainless steel Lucerne Brushed
- 4. Light arrangement: LED Square
- 5. Floor: Black speckled rubber
- 6. Car operating panel: Linea 100 stainless steel brushed
- 7. **Display:** Red LED dot matrix
- 8. **Kick plate:** Flushed painted white aluminium
- 9. Handrail: Revolving stainless steel hairline
- 10. Mirror: Rear wall half height

# Times Square

Lausanne Linen & Seville Sunset

- 1. Rear wall: Stainless steel Lausanne Linen
- 2. Side walls: Laminate Seville Sunset
- 3. Ceiling: Stainless steel Montreux Mirror
- 4. Light arrangement: LED Spots
- 5. Floor: Black artificial granite
- **6. Car operating panel:**Linea 300 Black stainless steel brushed
- 7. **Display:** Red LED dot matrix
- 8. Kick plate: Protruding stainless steel brushed
- 9. Handrail: Revolving stainless steel hairline
- 10. Mirror: Rear wall middle panel

# Times Square Geneve Dama

- 1. Rear wall: Stainless steel Geneve Dama
- 2. Side walls: Stainless steel Geneve Dama
- 3. Ceiling: Stainless steel Lucerne Brushed
- 4. Light arrangement: LED Indirect
- 5. Floor: Black artificial granite
- **6. Car operating panel:**Linea 300 Black stainless steel brushed
- 7. Display: TFT LCD display
- 8. Kick plate: Protruding stainless steel brushed
- 9. Mirror: Rear wall half height