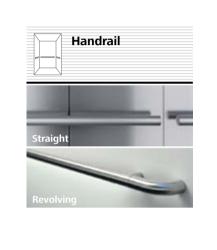

### Handrails

Even though your elevator travels smoothly and with almost no sound, handrails convey a feeling of security. Stainless steel handrails match the interior and shapes of your car and can be mounted to the side and rear walls.

Handrails on side wall combined with COP only if cabine depth ≥ 1100 mm