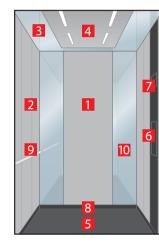

# Navona Capri Yellow

- 1. Rear wall: Painted Riga Grey
- 2. Side walls: Painted Capri Yellow
- 3. **Ceiling:** Painted Riga Grey
- 4. Light arrangement: LED Square
- **5. Floor:** Grey studded rubber
- **6. Car operating panel:**Linea 100 stainless steel brushed
- **7. Display:** Red LED dot matrix
- 8. Kick plate: Protruding painted black
- 9. Handrail: Straight stainless steel hairline

# Navona San Marino Blue

- 1. Rear wall: Painted Riga Grey
- 2. Side walls: Painted San Marino Blue
- 3. Ceiling: Painted Riga Grey
- 4. Light arrangement: LED Square
- 5. Floor: Grey studded rubber
- **6. Car operating panel:**Linea 100 stainless steel brushed
- 7. Display: Red LED dot matrix
- 8. Kick plate: Protruding painted black
- 9. Handrail: Straight stainless steel hairline

# Navona Ravenna Orange

- 1. Rear wall: Painted Polar White
- 2. Side walls: Painted Ravenna Orange
- 3. Ceiling: Painted Polar White
- 4. Light arrangement: LED Square
- 5. Floor: Aluminium Checker Plate
- Car operating panel: Linea 100 stainless steel brushed
- **7. Display:** Red LED dot matrix
- 8. Kick plate: Protruding painted black
- 9. Handrail: Straight stainless steel hairline

# Navona Genoa Green with Bumper rails

- 1. Rear wall: Painted Polar White
- 2. Side walls: Painted Genoa Green
- 3. **Ceiling:** Painted Polar White
- 4. Light arrangement: LED Square
- 5. Floor: Grey studded rubber
- 6. Car operating panel: Linea 100 stainless steel brushed
- 7. **Display:** Red LED dot matrix
- 8. **Kick plate:** Protruding painted black
- 9. Handrail: Straight stainless steel hairline
- 10. Bumper rails: Stainless steel brushed

# Navona Genoa Green

- Rear wall: Painted Polar White
- . Side walls: Painted Genoa Green
- Ceiling: Painted Polar White
- 4. Light arrangement: LED Square
- Floor: Black speckled rubber
- Car operating panel: Linea 100 stainless steel brushed
- . **Display:** Red LED dot matrix
- Kick plate: Flushed painted white aluminium
- Handrail: Revolving stainless steel hairline
- **O. Mirror:** Rear wall half height

# Navona Lucerne Brushed

- 1. Rear wall: Stainless steel Lucerne Brushed
- 2. Side walls: Stainless steel Lucerne Brushed
- 3. **Ceiling:** Stainless steel Lucerne Brushed
- 4. Light arrangement: LED Square
- 5. Floor: Black speckled rubber
- 6. Car operating panel: Linea 100 stainless steel brushed
- 7. **Display:** Red LED dot matrix
- 8. **Kick plate:** Flushed painted white aluminium
- 9. Handrail: Revolving stainless steel hairline
- 10. Mirror: Rear wall half height