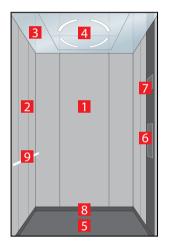

# Navona Capri Yellow

- 1. Rear wall: Painted Riga Grey
- 2. Side walls: Painted Capri Yellow
- 3. **Ceiling:** Painted Riga Grey
- 4. Light arrangement: LED Square
- **5. Floor:** Grey studded rubber
- **6. Car operating panel:**Linea 100 stainless steel brushed
- **7. Display:** Red LED dot matrix
- 8. Kick plate: Protruding painted black
- 9. Handrail: Straight stainless steel hairline

# Navona San Marino Blue

- 1. Rear wall: Painted Riga Grey
- 2. Side walls: Painted San Marino Blue
- 3. Ceiling: Painted Riga Grey
- 4. Light arrangement: LED Square
- 5. Floor: Grey studded rubber
- **6. Car operating panel:**Linea 100 stainless steel brushed
- 7. Display: Red LED dot matrix
- 8. Kick plate: Protruding painted black
- 9. Handrail: Straight stainless steel hairline

# Navona Ravenna Orange

- 1. Rear wall: Painted Polar White
- 2. Side walls: Painted Ravenna Orange
- 3. Ceiling: Painted Polar White
- 4. Light arrangement: LED Square
- 5. Floor: Aluminium Checker Plate
- Car operating panel: Linea 100 stainless steel brushed
- **7. Display:** Red LED dot matrix
- 8. Kick plate: Protruding painted black
- 9. Handrail: Straight stainless steel hairline

# Navona Genoa Green with Bumper rails

- 1. Rear wall: Painted Polar White
- 2. Side walls: Painted Genoa Green
- 3. **Ceiling:** Painted Polar White
- 4. Light arrangement: LED Square
- 5. Floor: Grey studded rubber
- 6. Car operating panel: Linea 100 stainless steel brushed
- 7. **Display:** Red LED dot matrix
- 8. **Kick plate:** Protruding painted black
- 9. Handrail: Straight stainless steel hairline
- 10. Bumper rails: Stainless steel brushed

# Navona Genoa Green

- Rear wall: Painted Polar White
- . Side walls: Painted Genoa Green
- Ceiling: Painted Polar White
- 4. Light arrangement: LED Square
- Floor: Black speckled rubber
- Car operating panel: Linea 100 stainless steel brushed
- . **Display:** Red LED dot matrix
- Kick plate: Flushed painted white aluminium
- Handrail: Revolving stainless steel hairline
- **O. Mirror:** Rear wall half height

# Navona Lucerne Brushed

- 1. Rear wall: Stainless steel Lucerne Brushed
- 2. Side walls: Stainless steel Lucerne Brushed
- 3. **Ceiling:** Stainless steel Lucerne Brushed
- 4. Light arrangement: LED Square
- 5. Floor: Black speckled rubber
- 6. Car operating panel: Linea 100 stainless steel brushed
- 7. **Display:** Red LED dot matrix
- 8. **Kick plate:** Flushed painted white aluminium
- 9. Handrail: Revolving stainless steel hairline
- 10. Mirror: Rear wall half height