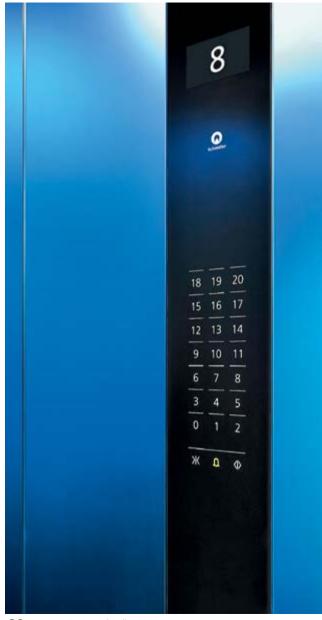

### Fixtures Linea 100

Functional design in stainless steel. Integrated white glass display with large, easily readable red LED dot matrix. Clear push buttons with red call confirmation.

Available for Navona and Times Square.

### **Optional features:**

- Concealed attendant box
- Key switches
- Braille on buttons

panel

Car position

Car direction

arrows

indicator