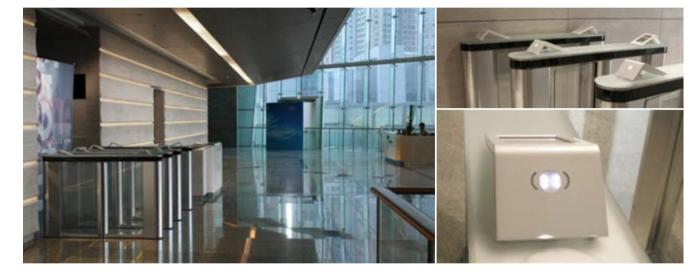

### PORT on door gate

Access control is a fully integrated component of the PORT Technology. This means that the PORT Technology enables the functional integration of the security access of the building into the elevator dispatch system by installing it on the door gates.