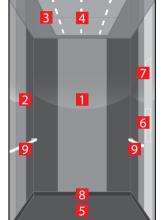

# Navona Capri Yellow

- 1. Rear wall: Painted Riga Grey
- 2. Side walls: Painted Capri Yellow
- 3. **Ceiling:** Painted Riga Grey
- 4. Light arrangement: LED Square
- **5. Floor:** Grey studded rubber
- **6. Car operating panel:**Linea 100 stainless steel brushed
- **7. Display:** Red LED dot matrix
- 8. Kick plate: Protruding painted black
- 9. Handrail: Straight stainless steel hairline

# Navona San Marino Blue

- 1. Rear wall: Painted Riga Grey
- 2. Side walls: Painted San Marino Blue
- 3. Ceiling: Painted Riga Grey
- 4. Light arrangement: LED Square
- 5. Floor: Grey studded rubber
- **6. Car operating panel:**Linea 100 stainless steel brushed
- 7. Display: Red LED dot matrix
- 8. Kick plate: Protruding painted black
- 9. Handrail: Straight stainless steel hairline

# Navona Ravenna Orange

- 1. Rear wall: Painted Polar White
- 2. Side walls: Painted Ravenna Orange
- 3. Ceiling: Painted Polar White
- 4. Light arrangement: LED Square
- 5. Floor: Aluminium Checker Plate
- Car operating panel: Linea 100 stainless steel brushed
- **7. Display:** Red LED dot matrix
- 8. Kick plate: Protruding painted black
- 9. Handrail: Straight stainless steel hairline

# Navona Genoa Green with Bumper rails

- 1. Rear wall: Painted Polar White
- 2. Side walls: Painted Genoa Green
- 3. **Ceiling:** Painted Polar White
- 4. Light arrangement: LED Square
- 5. Floor: Grey studded rubber
- 6. Car operating panel: Linea 100 stainless steel brushed
- 7. **Display:** Red LED dot matrix
- 8. **Kick plate:** Protruding painted black
- 9. Handrail: Straight stainless steel hairline
- 10. Bumper rails: Stainless steel brushed