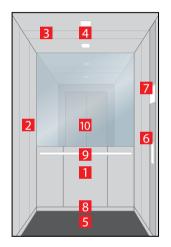

# Navona San Marino Blue

- 1. Rear wall: Painted Riga Grey
- 2. Side walls: Painted San Marino Blue
- 3. Ceiling: Painted Riga Grey
- 4. Light arrangement: LED Square
- 5. Floor: Grey studded rubber
- **6. Car operating panel:**Linea 100 stainless steel brushed
- 7. Display: Red LED dot matrix
- 8. Kick plate: Protruding painted black
- 9. Handrail: Straight stainless steel hairline