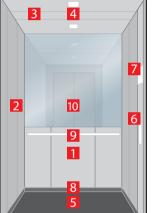

# Navona Capri Yellow

- 1. Rear wall: Painted Riga Grey
- 2. Side walls: Painted Capri Yellow
- 3. **Ceiling:** Painted Riga Grey
- 4. Light arrangement: LED Square
- **5. Floor:** Grey studded rubber
- **6. Car operating panel:**Linea 100 stainless steel brushed
- **7. Display:** Red LED dot matrix
- 8. Kick plate: Protruding painted black
- 9. Handrail: Straight stainless steel hairline