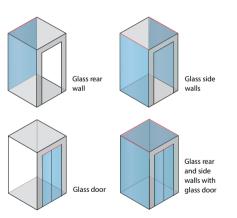

### Glass walls and doors for more transparency

Experience maximum visibility and unique views like never before. Select from a wide range of glass doors that suit your application. Glass can be selected for side and rear walls of the car for complete transparency or combined with other car interior materials from the Times Square, Park Avenue and Sunset Boulevard design lines.

Frames for glass walls are available in two stainless steel finishes