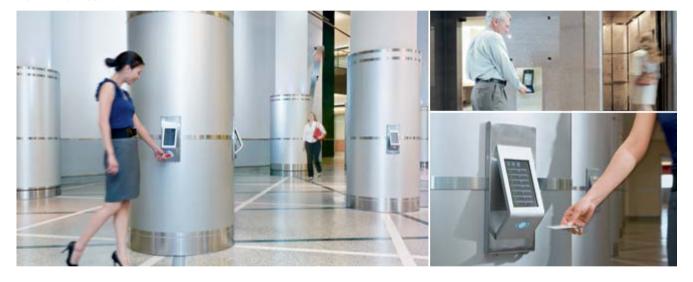

### PORT mounted on wall

The PORT Technology personal transit management system has the potential to remove many of the existing constraints on interior layouts. Integrate the PORT Technology mounted fixtures into the design of the building, thereby allowing architects greater creative freedom.

# PORT Lobby integration