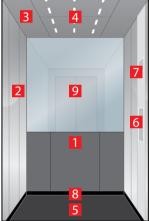

# Navona Capri Yellow

- 1. Rear wall: Painted Riga Grey
- 2. Side walls: Painted Capri Yellow
- 3. **Ceiling:** Painted Riga Grey
- 4. Light arrangement: LED Square
- **5. Floor:** Grey studded rubber
- **6. Car operating panel:**Linea 100 stainless steel brushed
- **7. Display:** Red LED dot matrix
- 8. Kick plate: Protruding painted black
- 9. Handrail: Straight stainless steel hairline

# Navona San Marino Blue

- 1. Rear wall: Painted Riga Grey
- 2. Side walls: Painted San Marino Blue
- 3. Ceiling: Painted Riga Grey
- 4. Light arrangement: LED Square
- 5. Floor: Grey studded rubber
- **6. Car operating panel:**Linea 100 stainless steel brushed
- 7. Display: Red LED dot matrix
- 8. Kick plate: Protruding painted black
- 9. Handrail: Straight stainless steel hairline

# Navona Ravenna Orange

- 1. Rear wall: Painted Polar White
- 2. Side walls: Painted Ravenna Orange
- 3. Ceiling: Painted Polar White
- 4. Light arrangement: LED Square
- 5. Floor: Aluminium Checker Plate
- Car operating panel: Linea 100 stainless steel brushed
- **7. Display:** Red LED dot matrix
- 8. Kick plate: Protruding painted black
- 9. Handrail: Straight stainless steel hairline

# Navona Genoa Green with Bumper rails

- 1. Rear wall: Painted Polar White
- 2. Side walls: Painted Genoa Green
- 3. **Ceiling:** Painted Polar White
- 4. Light arrangement: LED Square
- 5. Floor: Grey studded rubber
- 6. Car operating panel: Linea 100 stainless steel brushed
- 7. **Display:** Red LED dot matrix
- 8. **Kick plate:** Protruding painted black
- 9. Handrail: Straight stainless steel hairline
- 10. Bumper rails: Stainless steel brushed