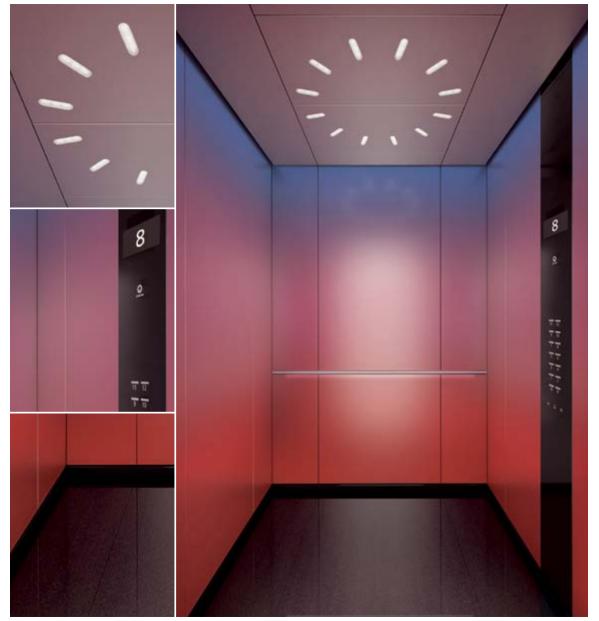

# Times Square

Lausanne Linen & Seville Sunset

- 1. Rear wall: Stainless steel Lausanne Linen
- 2. Side walls: Laminate Seville Sunset
- 3. Ceiling: Stainless steel Montreux Mirror
- 4. Light arrangement: LED Spots
- 5. Floor: Black artificial granite
- **6. Car operating panel:**Linea 300 Black stainless steel brushed
- 7. **Display:** Red LED dot matrix
- 8. Kick plate: Protruding stainless steel brushed
- 9. Handrail: Revolving stainless steel hairline
- 10. Mirror: Rear wall middle panel