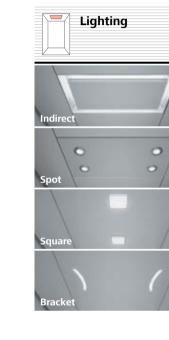

# Navona Capri Yellow

- 1. Rear wall: Painted Riga Grey
- 2. Side walls: Painted Capri Yellow
- 3. **Ceiling:** Painted Riga Grey
- 4. Light arrangement: LED Square
- **5. Floor:** Grey studded rubber
- **6. Car operating panel:**Linea 100 stainless steel brushed
- **7. Display:** Red LED dot matrix
- 8. Kick plate: Protruding painted black
- 9. Handrail: Straight stainless steel hairline

# Navona San Marino Blue

- 1. Rear wall: Painted Riga Grey
- 2. Side walls: Painted San Marino Blue
- 3. Ceiling: Painted Riga Grey
- 4. Light arrangement: LED Square
- 5. Floor: Grey studded rubber
- **6. Car operating panel:**Linea 100 stainless steel brushed
- 7. Display: Red LED dot matrix
- 8. Kick plate: Protruding painted black
- 9. Handrail: Straight stainless steel hairline

# Navona Ravenna Orange

- 1. Rear wall: Painted Polar White
- 2. Side walls: Painted Ravenna Orange
- 3. Ceiling: Painted Polar White
- 4. Light arrangement: LED Square
- 5. Floor: Aluminium Checker Plate
- Car operating panel: Linea 100 stainless steel brushed
- **7. Display:** Red LED dot matrix
- 8. Kick plate: Protruding painted black
- 9. Handrail: Straight stainless steel hairline

# Navona Genoa Green with Bumper rails

- 1. Rear wall: Painted Polar White
- 2. Side walls: Painted Genoa Green
- 3. **Ceiling:** Painted Polar White
- 4. Light arrangement: LED Square
- 5. Floor: Grey studded rubber
- 6. Car operating panel: Linea 100 stainless steel brushed
- 7. **Display:** Red LED dot matrix
- 8. **Kick plate:** Protruding painted black
- 9. Handrail: Straight stainless steel hairline
- 10. Bumper rails: Stainless steel brushed

# Navona Genoa Green

- Rear wall: Painted Polar White
- . Side walls: Painted Genoa Green
- Ceiling: Painted Polar White
- 4. Light arrangement: LED Square
- Floor: Black speckled rubber
- Car operating panel: Linea 100 stainless steel brushed
- . **Display:** Red LED dot matrix
- Kick plate: Flushed painted white aluminium
- Handrail: Revolving stainless steel hairline
- **O. Mirror:** Rear wall half height

# Navona Lucerne Brushed

- 1. Rear wall: Stainless steel Lucerne Brushed
- 2. Side walls: Stainless steel Lucerne Brushed
- 3. **Ceiling:** Stainless steel Lucerne Brushed
- 4. Light arrangement: LED Square
- 5. Floor: Black speckled rubber
- 6. Car operating panel: Linea 100 stainless steel brushed
- 7. **Display:** Red LED dot matrix
- 8. **Kick plate:** Flushed painted white aluminium
- 9. Handrail: Revolving stainless steel hairline
- 10. Mirror: Rear wall half height

# Times Square Lucerne Brushed & Tangier Orange

- Rear wall: Stainless steel Lucerne Brushed
- . Side walls: Laminate Tangier Orange
- . Ceiling: Stainless steel Lucerne Brushed
- Light arrangement: LED Bracket
- Floor: Brown artificial granite
- Car operating panel: Linea 300 White stainless steel brushed
- **Display:** Red LED dot matrix
- Kick plate: Flushed stainless steel brushed
- Handrail: Straight stainless steel hairline
- O. Mirror: Rear wall, right and leftmost panel

# Times Square Lucerne Brushed & Cadiz Blue

- 1. Rear wall: Stainless steel Lucerne Brushed
- 2. Side walls: Laminate Cadiz Blue
- 3. Ceiling: Stainless steel Lucerne Brushed
- 4. Light arrangement: LED Bracket
- 5. Floor: Grey artificial granite
- 6. Car operating panel: Linea 300 White stainless steel brushed
- 7. **Display:** Red LED dot matrix
- 8. **Kick plate:** Flushed stainless steel brushed
- 9. Handrail: Straight stainless steel hairline
- 10. Mirror: Rear wall, right and leftmost panel

# Times Square Lucerne Brushed & Siena Brown

- . Rear wall: Stainless steel Lucerne Brushed
- 2. Side walls: Laminate Siena Brown
- 3. **Ceiling:** Stainless steel Lucerne Brushed
- 4. Light arrangement: LED Spots
- 5. Floor: Brown artificial granite
- 6. Car operating panel:
  Linea 300 White stainless steel brushed
- **7. Display:** Red LED dot matrix
- **8. Kick plate:** Flushed stainless steel brushed
- 9. **Handrail:** Straight stainless steel hairline
- O. Mirror: Rear wall, right and leftmost panel

# Times Square

Lausanne Linen & Seville Sunset

- 1. Rear wall: Stainless steel Lausanne Linen
- 2. Side walls: Laminate Seville Sunset
- 3. Ceiling: Stainless steel Montreux Mirror
- 4. Light arrangement: LED Spots
- 5. Floor: Black artificial granite
- **6. Car operating panel:**Linea 300 Black stainless steel brushed
- 7. **Display:** Red LED dot matrix
- 8. Kick plate: Protruding stainless steel brushed
- 9. Handrail: Revolving stainless steel hairline
- 10. Mirror: Rear wall middle panel

# Times Square Milan Grey

- Rear wall: Laminate Milan Grey
- 2. Side walls: Laminate Milan Grey
- . **Ceiling:** Painted Riga Grey
- 4. Light arrangement: LED Indirect
- 5. Floor: Grey artificial granite
- **6. Car operating panel:**Linea 300 White stainless steel brushed
- 7. **Display:** TFT LCD display
- 8. **Kick plate:** Protruding painted white aluminium
- 9. Handrail: Straight stainless steel hairline
- **O. Mirror:** Rear wall middle panel

# Times Square Geneve Dama

- 1. Rear wall: Stainless steel Geneve Dama
- 2. Side walls: Stainless steel Geneve Dama
- 3. Ceiling: Stainless steel Lucerne Brushed
- 4. Light arrangement: LED Indirect
- 5. Floor: Black artificial granite
- **6. Car operating panel:**Linea 300 Black stainless steel brushed
- 7. Display: TFT LCD display
- 8. Kick plate: Protruding stainless steel brushed
- 9. Mirror: Rear wall half height

# Times Square Tahiti Green & Montreux Mirror

- 1. Rear wall: Laminate Tahiti Green
- 2. Side walls: Partial glass & stainless steel Montreux Mirror
- 3. Ceiling: Painted Polar White
- 4. Light arrangement: LED Spots
- 5. Floor: Black artificial granite
- **6. Car operating panel:**Linea 300 White stainless steel brushed
- **7. Display:** TFT LCD display
- 3. Kick plate: Flushed stainless steel brushed
- . Handrail: Revolving stainless steel hairline

## Times Square Full Glass cabin

- 1. Rear wall: Glass
- 2. Side walls: Glass
- 3. **Ceiling:** Stainless steel Lucerne Brushed
- 4. Light arrangement: LED Indirect
- 5. Floor: Black artificial granite
- **6. Car operating panel:**Linea 100 stainless steel brushed
- 7. **Display:** Red LED dot matrix
- 8. Kick plate: Flushed stainless steel brushed
- 9. Handrail: Revolving stainless steel hairline

# Park Avenue Zurich Dark Brushed & Vancouver Wood

- . Rear wall: Stainless steel Zurich Dark Brushed
- 2. Side walls: Laminate Vancouver Wood
- 3. Ceiling: Stainless steel Zurich Dark Brushed
- 4. Light arrangement: LED Line
- 5. Floor: Brown artificial granite
- **6. Car operating panel:**Linea 300 Black stainless steel brushed
- 7. Display: Red LED dot matrix
- 8. Kick plate: Flushed stainless steel brushed
- 9. Mirror: Rear wall, right and leftmost panel

# Park Avenue Arosa Wood

- 1. Rear wall: Laminate Arosa Wood
- 2. Side walls: Laminate Arosa Wood
- 3. Ceiling: Stainless steel Zurich Dark Brushed
- 4. Light arrangement: LED Dash
- 5. Floor: Brown artificial granite
- **6. Car operating panel:**Linea 300 White stainless steel brushed
- 7. **Display:** TFT LCD display
- 8. Kick plate: Flushed stainless steel brushed
- 9. Handrail: Revolving stainless steel hairline
- 10. Mirror: Rear wall middle panel
- 11. Optional "Wave" design

### Park Avenue

Vancouver Wood & Back painted glass Petersburg Amber

- Rear wall: Laminate Vancouver Wood
- Side walls: Back painted glass "Metallic" Petersburg Amber
- Ceiling: Stainless steel Lugano Matt finish
- Light arrangement: LED Curve
- Floor: Brown artificial granite
- Car operating panel: Linea 300 Black stainless steel brushed
- Display: Red LED dot matrix
- **Kick plate:** Protruding stainless steel brushed
- Handrail: Straight stainless steel hairline
- **10. Mirror:** Rear wall, right and leftmost panel & side walls
- 11. Optional "Wave" design

# Park Avenue Back painted glass Shanghai Red

- . Rear wall: Stainless steel Lucerne Brushed
- 2. Side walls: Back painted glass Shanghai Red
- 3. **Ceiling:** Stainless steel Lucerne Brushed
- 4. Light arrangement: LED Line
- 5. Floor: Black artificial granite
- 6. Car operating panel: Linea Vetro glass black
- 7. **Display:** TFT LCD display
- 8. Kick plate: Flushed painted black
- 9. Mirror: Rear wall, right and leftmost panel
- 10. Optional "Wave" design

# Park Avenue Back painted glass Kashmir Blue

- . Rear wall: Stainless steel Lucerne Brushed
- Side walls: Back painted glass "Metallic" Kashmir Blue
- . Ceiling: Stainless steel Lucerne Brushed
- 4. Light arrangement: LED Dash
- Floor: Black artificial granite
- . Car operating panel: Linea Vetro glass white
- **Display:** TFT LCD display
- . Kick plate: Protruding painted black
- 9. Mirror: Rear wall, half height full width

# Park Avenue Back painted glass Helsinki Grey

- 1. Rear wall: Stainless steel Zurich Dark Brushed
- 2. Side walls: Back painted glass "Satinated" Helsinki Grey
- 3. Ceiling: Stainless steel Montreux Mirror
- 4. Light arrangement: LED Curve
- 5. Floor: Grey artificial granite
- 6. Car operating panel: Linea 300 White stainless steel brushed
- 7. **Display:** Red LED dot matrix
- 8. Kick plate: Flushed stainless steel brushed
- 9. Handrail: Straight stainless steel hairline
- 10. Mirror: Rear wall, right and leftmost panel
- 11. Optional "Wave" design

# Park Avenue Lugano Matt finish

- 1. Rear wall: Stainless steel Lugano Matt finish\*
- Side walls: Partial glass & Stainless steel Lugano Matt finish\*
- 3. **Ceiling:** Stainless steel Zurich Dark Brushed
- 4. Light arrangement: LED Spots
- 5. Floor: Black artificial granite
- **6. Car operating panel:** Linea Vetro glass black
- **7. Display:** TFT LCD display
- 8. Kick plate: Flushed painted black
- 9. Handrail: Revolving stainless steel hairline

# Park Avenue Doha Gold

- 1. Rear wall: Stainless steel Doha Gold
- 2. Side walls: Stainless steel Doha Gold
- 3. Ceiling: Stainless steel Doha Gold
- 4. Light arrangement: LED Spots
- 5. Floor: Black artificial granite
- **6. Car operating panel:** Linea Vetro glass black
- **7**. **Display:** TFT LCD display
- 8. Kick plate: Flushed painted black
- 9. Handrail: Straight stainless steel hairline
- 10. Mirror: Rear wall middle panel
- 11. Optional "Wave" design

# Sunset Boulevard Digital decoration on satin glass Antalya Blue

- Rear wall: Digital decoration on satin glass Antalya Blue
- 2. Side walls: Digital decoration on satin glass Antalya Blue
- 3. **Ceiling:** Stainless steel Lucerne Brushed
- 4. Light arrangement: LED Spot
- 5. Floor: Grey artificial granite
- 6. Car operating panel: Linea 300 Black stainless steel brushed
- 7. **Display:** Red LED dot matrix
- 8. Kick plate: Flushed stainless steel brushed
- 9. Handrail: Illuminated straight stainless steel hairline
- 10. Mirror: Rear wall middle panel

# Sunset Boulevard Digital decoration on satin glass Moscow Red

- 1. Rear wall: Digital decoration on satin glass Moscow Red
- 2. Side walls: Digital decoration on satin glass Moscow Red
- 3. Ceiling: Stainless steel Lucerne Brushed
- 4. **Light arrangement:** LED Dash Array
- 5. Floor: Brown artificial granite
- **6. Car operating panel:** Linea Vetro glass black
- **7. Display:** TFT LCD display
- 8. Kick plate: Protruding painted black
- 9. Handrail: Illuminated straight stainless steel hairline

# Sunset Boulevard Digital decoration on satin glass New York Sunset

- Rear wall: Stainless steel Lugano Matt finish
- Side walls: Digital decoration on satin glass New York Sunset
- Ceiling: Stainless steel Lugano Matt finish
- Light arrangement: LED Surround
- Floor: Black artificial granite
- Car operating panel: Linea 300 White stainless steel brushed
- Display: Red LED dot matrix
- . Kick plate: Protruding stainless steel brushed
- . Handrail: Illuminated straight stainless steel hairline\*
- 10. Mirror: Rear wall, right and leftmost panel

# Sunset Boulevard Digital decoration on satin glass Luxor Gold

- 1. Rear wall: Digital decoration on satin glass Luxor Gold
- 2. Side walls: Digital decoration on satin glass Luxor Gold
- 3. Ceiling: Stainless steel Lucerne Brushed
- 4. Light arrangement: LED Line
- 5. Floor: Brown artificial granite
- 6. Car operating panel: Linea Vetro glass white
- 7. **Display:** TFT LCD display
- 8. Kick plate: Flushed stainless steel brushed
- 9. Handrail: Straight stainless steel hairline

# Sunset Boulevard Digital decoration on satin glass Detroit Grey

- **Rear wall:** Digital decoration on satin glass Detroit Grey
- Side walls: Digital decoration on satin glass Detroit Grey
- Ceiling: Stainless steel Lugano Matt finish
- **Light arrangement:** LED Line
- Floor: Black artificial granite
- Car operating panel: Linea Vetro glass white
- **Display:** TFT LCD display
- Kick plate: Flushed stainless steel brushed
- Handrail: Straight stainless steel hairline
- **10**. **Mirror:** Rear wall, right and leftmost panel

# Sunset Boulevard Digital decoration on satin glass Marrakesh Mocha

- 1. Rear wall: Digital decoration on satin glass Marrakesh Mocha
- 2. Side walls: Digital decoration on satin glass Marrakesh Mocha
- 3. **Ceiling:** Stainless steel Zurich Dark Brushed
- 4. Light arrangement: LED Surround
- 5. Floor: Brown artificial granite
- 6. Car operating panel: Linea 300 White stainless steel brushed
- 7. **Display:** TFT LCD display
- 8. Kick plate: Flushed stainless steel brushed
- 9. Handrail: Straight stainless steel hairline
- 10. Mirror: Rear wall, right and leftmost panel

# Sunset Boulevard Digital print Sky Lines

- . Rear wall: Digital print Sky Lines on stainless steel Lugano Matt finish
- . Side walls: Digital print Sky Lines on stainless steel Lugano Matt finish
- Ceiling: Stainless steel Montreux Mirror
- 4. Light arrangement: LED Lines
- 5. Floor: Black artificial granite
- **6. Car operating panel:** Linea Vetro glass black
- **7. Display:** TFT LCD display
- . Kick plate: Protruding painted black
- . Handrail: Straight stainless steel hairline

# Sunset Boulevard Digital print Minimal Accents

- 1. Rear wall: Digital print Minimal Accents on stainless steel Lugano Matt finish
- 2. Side walls: Digital print Minimal Accents on stainless steel Lugano Matt finish
- 3. **Ceiling:** Stainless steel Montreux Mirror
- 4. Light arrangement: LED Surround
- 5. Floor: Grey artificial granite
- **6. Car operating panel:** Linea Vetro glass black
- 7. Display: TFT LCD display
- 8. **Kick plate:** Protruding painted black
- 9. Handrail: Straight stainless steel hairline

# Sunset Boulevard Digital print Wavy Dimensions

- . **Rear wall:** Digital print Wavy Dimensions on stainless steel Lugano Matt finish
- 2. **Side walls:** Digital print Wavy Dimensions on stainless steel Lugano Matt finish
- 3. Ceiling: Frame: stainless steel Montreux Mirror & Center: stainless steel Lugano Matt finish\*
- 4. Light arrangement: LED Surround
- 5. Floor: Grey artificial granite
- **6. Car operating panel:** Linea Vetro glass black
- 7. **Display:** TFT LCD display
- **8. Kick plate:** Flushed stainless steel brushed
- 9. Mirror: Rear wall, right and leftmost panel

# Sunset Boulevard Digital print Line Symphony

- **1. Rear wall:** Digital print Line Symphony on stainless steel Lugano Matt finish
- 2. **Side walls:** Digital print Line Symphony on stainless steel Montreux Mirror
- 3. **Ceiling:** Stainless steel Lugano Matt finish
- 4. **Light arrangement:** LED Dash Array
- 5. Floor: Brown artificial granite
- 6. Car operating panel: Linea Vetro glass white
- 7. Display: TFT LCD display
- 8. Kick plate: Flushed stainless steel brushed
- 9. Handrail: Straight stainless steel hairline

# Sunset Boulevard Digital print Dot Spots

- Rear wall: Stainless steel Lugano Matt finish
- Side walls: Digital print Dot Spots on stainless steel Lugano Matt finish
- Ceiling: Frame: stainless steel Montreux Mirror & Center: stainless steel Lugano Matt finish\*
- Light arrangement: LED Spots

# Sunset Boulevard Digital print Linear Dreams

- 1. Rear wall: Digital print Linear Dreams
- 2. Side walls: Digital print Linear Dreams
- 3. Ceiling: Frame: stainless steel Montreux Mirror & Center: stainless steel Lugano Matt finish\*
- 4. Light arrangement: LED Line
- 5. Floor: Black artificial granite

# Sunset Boulevard Digital decoration on satin glass Antalya Blue

- . Rear wall: Digital decoration on satin glass Antalya Blue
- Side walls: Stainless steel Lugano Matt finish
- Ceiling: Stainless steel Montreux Mirror
- 4. Light arrangement: LED Dash Array
- 5. Floor: Black artificial granite
- **6. Car operating panel:** Linea Vetro glass black
- . **Display:** TFT LCD display
- . Kick plate: Protruding painted black
- . Handrail: Illuminated straight stainless steel hairline

### Sunset Boulevard

Digital decoration on satin glass New York Sunset & Digital print Linear Dreams

- 1. Rear wall: Digital decoration on satin glass New York Sunset
- 2. Side walls: Digital print Linear Dreams on stainless steel Montreux Mirror
- 3. Ceiling: Frame: stainless steel Montreux Mirror & Center: stainless steel Lugano Matt finish\*
- 4. Light arrangement: LED Line
- 5. Floor: Black artificial granite
- **6. Car operating panel:** Linea Vetro custom color with custom logo\*
- 7. **Display:** TFT LCD display
- 8. Kick plate: Illuminated flushed stainless steel brushed\*\*
- 9. Handrail: Illuminated straight stainless steel hairline