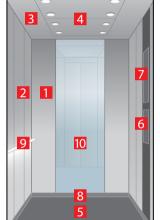

# Sunset Boulevard Digital decoration on satin glass Antalya Blue

- Rear wall: Digital decoration on satin glass Antalya Blue
- 2. Side walls: Digital decoration on satin glass Antalya Blue
- 3. **Ceiling:** Stainless steel Lucerne Brushed
- 4. Light arrangement: LED Spot
- 5. Floor: Grey artificial granite
- 6. Car operating panel: Linea 300 Black stainless steel brushed
- 7. **Display:** Red LED dot matrix
- 8. Kick plate: Flushed stainless steel brushed
- 9. Handrail: Illuminated straight stainless steel hairline
- 10. Mirror: Rear wall middle panel