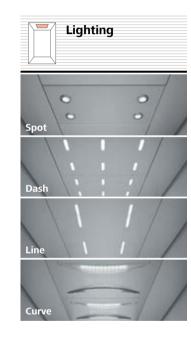

# Park Avenue Zurich Dark Brushed & Vancouver Wood

- . Rear wall: Stainless steel Zurich Dark Brushed
- 2. Side walls: Laminate Vancouver Wood
- 3. Ceiling: Stainless steel Zurich Dark Brushed
- 4. Light arrangement: LED Line
- 5. Floor: Brown artificial granite
- **6. Car operating panel:**Linea 300 Black stainless steel brushed
- 7. Display: Red LED dot matrix
- 8. Kick plate: Flushed stainless steel brushed
- 9. Mirror: Rear wall, right and leftmost panel

# Park Avenue Arosa Wood

- 1. Rear wall: Laminate Arosa Wood
- 2. Side walls: Laminate Arosa Wood
- 3. Ceiling: Stainless steel Zurich Dark Brushed
- 4. Light arrangement: LED Dash
- 5. Floor: Brown artificial granite
- **6. Car operating panel:**Linea 300 White stainless steel brushed
- 7. **Display:** TFT LCD display
- 8. Kick plate: Flushed stainless steel brushed
- 9. Handrail: Revolving stainless steel hairline
- 10. Mirror: Rear wall middle panel
- 11. Optional "Wave" design

### Park Avenue

Vancouver Wood & Back painted glass Petersburg Amber

- Rear wall: Laminate Vancouver Wood
- Side walls: Back painted glass "Metallic" Petersburg Amber
- Ceiling: Stainless steel Lugano Matt finish
- Light arrangement: LED Curve
- Floor: Brown artificial granite
- Car operating panel: Linea 300 Black stainless steel brushed
- Display: Red LED dot matrix
- **Kick plate:** Protruding stainless steel brushed
- Handrail: Straight stainless steel hairline
- **10. Mirror:** Rear wall, right and leftmost panel & side walls
- 11. Optional "Wave" design

# Park Avenue Back painted glass Shanghai Red

- . Rear wall: Stainless steel Lucerne Brushed
- 2. Side walls: Back painted glass Shanghai Red
- 3. **Ceiling:** Stainless steel Lucerne Brushed
- 4. Light arrangement: LED Line
- 5. Floor: Black artificial granite
- 6. Car operating panel: Linea Vetro glass black
- 7. **Display:** TFT LCD display
- 8. Kick plate: Flushed painted black
- 9. Mirror: Rear wall, right and leftmost panel
- 10. Optional "Wave" design

# Park Avenue Back painted glass Kashmir Blue

- . Rear wall: Stainless steel Lucerne Brushed
- Side walls: Back painted glass "Metallic" Kashmir Blue
- . Ceiling: Stainless steel Lucerne Brushed
- 4. Light arrangement: LED Dash
- Floor: Black artificial granite
- . Car operating panel: Linea Vetro glass white
- **Display:** TFT LCD display
- . Kick plate: Protruding painted black
- 9. Mirror: Rear wall, half height full width

# Park Avenue Back painted glass Helsinki Grey

- 1. Rear wall: Stainless steel Zurich Dark Brushed
- 2. Side walls: Back painted glass "Satinated" Helsinki Grey
- 3. Ceiling: Stainless steel Montreux Mirror
- 4. Light arrangement: LED Curve
- 5. Floor: Grey artificial granite
- 6. Car operating panel: Linea 300 White stainless steel brushed
- 7. **Display:** Red LED dot matrix
- 8. Kick plate: Flushed stainless steel brushed
- 9. Handrail: Straight stainless steel hairline
- 10. Mirror: Rear wall, right and leftmost panel
- 11. Optional "Wave" design

# Park Avenue Lugano Matt finish

- 1. Rear wall: Stainless steel Lugano Matt finish\*
- Side walls: Partial glass & Stainless steel Lugano Matt finish\*
- 3. **Ceiling:** Stainless steel Zurich Dark Brushed
- 4. Light arrangement: LED Spots
- 5. Floor: Black artificial granite
- **6. Car operating panel:** Linea Vetro glass black
- **7. Display:** TFT LCD display
- 8. Kick plate: Flushed painted black
- 9. Handrail: Revolving stainless steel hairline

# Park Avenue Doha Gold

- 1. Rear wall: Stainless steel Doha Gold
- 2. Side walls: Stainless steel Doha Gold
- 3. Ceiling: Stainless steel Doha Gold
- 4. Light arrangement: LED Spots
- 5. Floor: Black artificial granite
- **6. Car operating panel:** Linea Vetro glass black
- **7**. **Display:** TFT LCD display
- 8. Kick plate: Flushed painted black
- 9. Handrail: Straight stainless steel hairline
- 10. Mirror: Rear wall middle panel
- 11. Optional "Wave" design