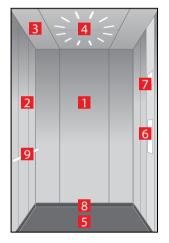

# Navona Capri Yellow

- 1. Rear wall: Painted Riga Grey
- 2. Side walls: Painted Capri Yellow
- 3. **Ceiling:** Painted Riga Grey
- 4. Light arrangement: LED Square
- **5. Floor:** Grey studded rubber
- **6. Car operating panel:**Linea 100 stainless steel brushed
- **7. Display:** Red LED dot matrix
- 8. Kick plate: Protruding painted black
- 9. Handrail: Straight stainless steel hairline

# Navona San Marino Blue

- 1. Rear wall: Painted Riga Grey
- 2. Side walls: Painted San Marino Blue
- 3. Ceiling: Painted Riga Grey
- 4. Light arrangement: LED Square
- 5. Floor: Grey studded rubber
- **6. Car operating panel:**Linea 100 stainless steel brushed
- 7. Display: Red LED dot matrix
- 8. Kick plate: Protruding painted black
- 9. Handrail: Straight stainless steel hairline

# Navona Ravenna Orange

- 1. Rear wall: Painted Polar White
- 2. Side walls: Painted Ravenna Orange
- 3. Ceiling: Painted Polar White
- 4. Light arrangement: LED Square
- 5. Floor: Aluminium Checker Plate
- Car operating panel: Linea 100 stainless steel brushed
- **7. Display:** Red LED dot matrix
- 8. Kick plate: Protruding painted black
- 9. Handrail: Straight stainless steel hairline

# Navona Genoa Green with Bumper rails

- 1. Rear wall: Painted Polar White
- 2. Side walls: Painted Genoa Green
- 3. **Ceiling:** Painted Polar White
- 4. Light arrangement: LED Square
- 5. Floor: Grey studded rubber
- 6. Car operating panel: Linea 100 stainless steel brushed
- 7. **Display:** Red LED dot matrix
- 8. **Kick plate:** Protruding painted black
- 9. Handrail: Straight stainless steel hairline
- 10. Bumper rails: Stainless steel brushed

# Navona Genoa Green

- Rear wall: Painted Polar White
- . Side walls: Painted Genoa Green
- Ceiling: Painted Polar White
- 4. Light arrangement: LED Square
- Floor: Black speckled rubber
- Car operating panel: Linea 100 stainless steel brushed
- . **Display:** Red LED dot matrix
- Kick plate: Flushed painted white aluminium
- Handrail: Revolving stainless steel hairline
- **O. Mirror:** Rear wall half height

# Navona Lucerne Brushed

- 1. Rear wall: Stainless steel Lucerne Brushed
- 2. Side walls: Stainless steel Lucerne Brushed
- 3. **Ceiling:** Stainless steel Lucerne Brushed
- 4. Light arrangement: LED Square
- 5. Floor: Black speckled rubber
- 6. Car operating panel: Linea 100 stainless steel brushed
- 7. **Display:** Red LED dot matrix
- 8. **Kick plate:** Flushed painted white aluminium
- 9. Handrail: Revolving stainless steel hairline
- 10. Mirror: Rear wall half height