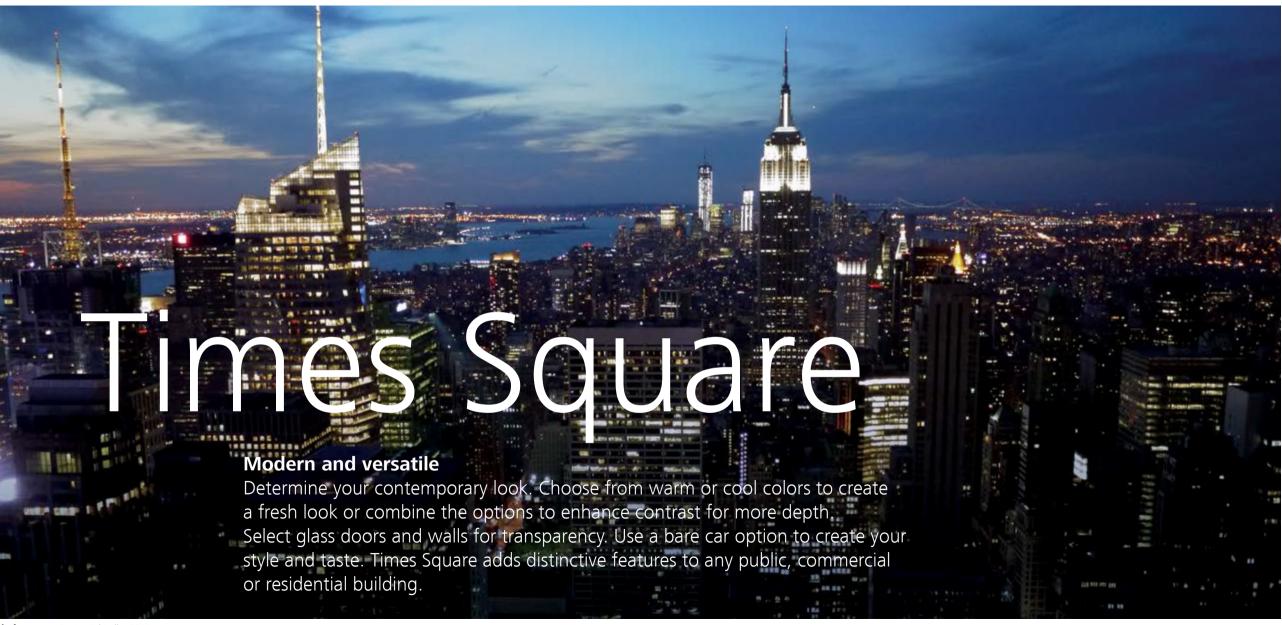

## Times Square Full Glass cabin

- 1. Rear wall: Glass
- 2. Side walls: Glass
- 3. **Ceiling:** Stainless steel Lucerne Brushed
- 4. Light arrangement: LED Indirect
- 5. Floor: Black artificial granite
- **6. Car operating panel:**Linea 100 stainless steel brushed
- 7. **Display:** Red LED dot matrix
- 8. Kick plate: Flushed stainless steel brushed
- 9. Handrail: Revolving stainless steel hairline

# Times Square personalization

Note: Glass walls option available - see page 58

24 | Design Schindler 5500 | 25

Design Schindler 5500 |

### Glass walls and doors for more transparency

Experience maximum visibility and unique views like never before. Select from a wide range of glass doors that suit your application. Glass can be selected for side and rear walls of the car for complete transparency or combined with other car interior materials from the Times Square, Park Avenue and Sunset Boulevard design lines.