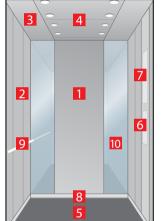

# Navona Capri Yellow

- 1. Rear wall: Painted Riga Grey
- 2. Side walls: Painted Capri Yellow
- 3. **Ceiling:** Painted Riga Grey
- 4. Light arrangement: LED Square
- **5. Floor:** Grey studded rubber
- **6. Car operating panel:**Linea 100 stainless steel brushed
- **7. Display:** Red LED dot matrix
- 8. Kick plate: Protruding painted black
- 9. Handrail: Straight stainless steel hairline

# Navona San Marino Blue

- 1. Rear wall: Painted Riga Grey
- 2. Side walls: Painted San Marino Blue
- 3. Ceiling: Painted Riga Grey
- 4. Light arrangement: LED Square
- 5. Floor: Grey studded rubber
- **6. Car operating panel:**Linea 100 stainless steel brushed
- 7. Display: Red LED dot matrix
- 8. Kick plate: Protruding painted black
- 9. Handrail: Straight stainless steel hairline

# Navona Ravenna Orange

- 1. Rear wall: Painted Polar White
- 2. Side walls: Painted Ravenna Orange
- 3. Ceiling: Painted Polar White
- 4. Light arrangement: LED Square
- 5. Floor: Aluminium Checker Plate
- Car operating panel: Linea 100 stainless steel brushed
- **7. Display:** Red LED dot matrix
- 8. Kick plate: Protruding painted black
- 9. Handrail: Straight stainless steel hairline

# Navona Genoa Green with Bumper rails

- 1. Rear wall: Painted Polar White
- 2. Side walls: Painted Genoa Green
- 3. **Ceiling:** Painted Polar White
- 4. Light arrangement: LED Square
- 5. Floor: Grey studded rubber
- 6. Car operating panel: Linea 100 stainless steel brushed
- 7. **Display:** Red LED dot matrix
- 8. **Kick plate:** Protruding painted black
- 9. Handrail: Straight stainless steel hairline
- 10. Bumper rails: Stainless steel brushed

# Navona Genoa Green

- Rear wall: Painted Polar White
- . Side walls: Painted Genoa Green
- Ceiling: Painted Polar White
- 4. Light arrangement: LED Square
- Floor: Black speckled rubber
- Car operating panel: Linea 100 stainless steel brushed
- . **Display:** Red LED dot matrix
- Kick plate: Flushed painted white aluminium
- Handrail: Revolving stainless steel hairline
- **O. Mirror:** Rear wall half height

# Navona Lucerne Brushed

- 1. Rear wall: Stainless steel Lucerne Brushed
- 2. Side walls: Stainless steel Lucerne Brushed
- 3. **Ceiling:** Stainless steel Lucerne Brushed
- 4. Light arrangement: LED Square
- 5. Floor: Black speckled rubber
- 6. Car operating panel: Linea 100 stainless steel brushed
- 7. **Display:** Red LED dot matrix
- 8. **Kick plate:** Flushed painted white aluminium
- 9. Handrail: Revolving stainless steel hairline
- 10. Mirror: Rear wall half height