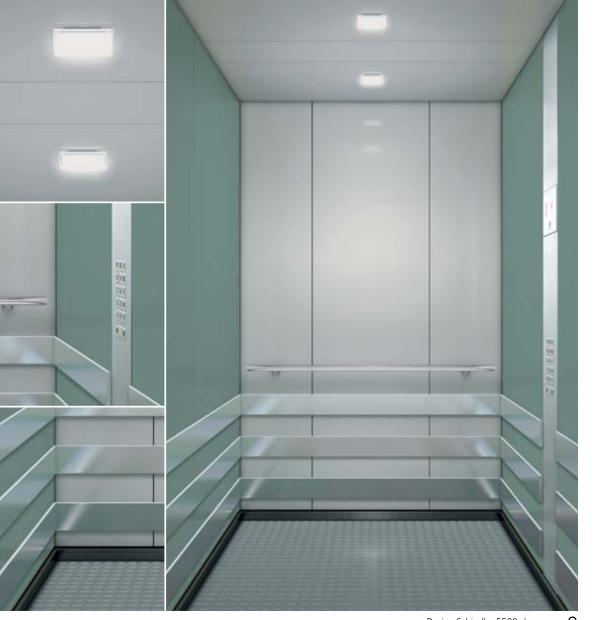

# Navona Lucerne Brushed

- 1. Rear wall: Stainless steel Lucerne Brushed
- 2. Side walls: Stainless steel Lucerne Brushed
- 3. **Ceiling:** Stainless steel Lucerne Brushed
- 4. Light arrangement: LED Square
- 5. Floor: Black speckled rubber
- 6. Car operating panel: Linea 100 stainless steel brushed
- 7. **Display:** Red LED dot matrix
- 8. **Kick plate:** Flushed painted white aluminium
- 9. Handrail: Revolving stainless steel hairline
- 10. Mirror: Rear wall half height