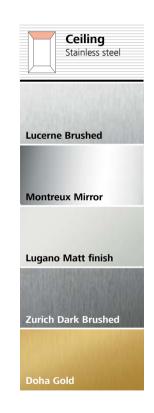

# Navona Lucerne Brushed

- 1. Rear wall: Stainless steel Lucerne Brushed
- 2. Side walls: Stainless steel Lucerne Brushed
- 3. **Ceiling:** Stainless steel Lucerne Brushed
- 4. Light arrangement: LED Square
- 5. Floor: Black speckled rubber
- 6. Car operating panel: Linea 100 stainless steel brushed
- 7. **Display:** Red LED dot matrix
- 8. **Kick plate:** Flushed painted white aluminium
- 9. Handrail: Revolving stainless steel hairline
- 10. Mirror: Rear wall half height

# Park Avenue Zurich Dark Brushed & Vancouver Wood

- . Rear wall: Stainless steel Zurich Dark Brushed
- 2. Side walls: Laminate Vancouver Wood
- 3. Ceiling: Stainless steel Zurich Dark Brushed
- 4. Light arrangement: LED Line
- 5. Floor: Brown artificial granite
- **6. Car operating panel:**Linea 300 Black stainless steel brushed
- 7. Display: Red LED dot matrix
- 8. Kick plate: Flushed stainless steel brushed
- 9. Mirror: Rear wall, right and leftmost panel

# Park Avenue Lugano Matt finish

- 1. Rear wall: Stainless steel Lugano Matt finish\*
- Side walls: Partial glass & Stainless steel Lugano Matt finish\*
- 3. **Ceiling:** Stainless steel Zurich Dark Brushed
- 4. Light arrangement: LED Spots
- 5. Floor: Black artificial granite
- **6. Car operating panel:** Linea Vetro glass black
- **7. Display:** TFT LCD display
- 8. Kick plate: Flushed painted black
- 9. Handrail: Revolving stainless steel hairline

# Park Avenue Doha Gold

- 1. Rear wall: Stainless steel Doha Gold
- 2. Side walls: Stainless steel Doha Gold
- 3. Ceiling: Stainless steel Doha Gold
- 4. Light arrangement: LED Spots
- 5. Floor: Black artificial granite
- **6. Car operating panel:** Linea Vetro glass black
- **7**. **Display:** TFT LCD display
- 8. Kick plate: Flushed painted black
- 9. Handrail: Straight stainless steel hairline
- 10. Mirror: Rear wall middle panel
- 11. Optional "Wave" design