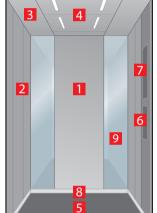

# Navona Capri Yellow

- 1. Rear wall: Painted Riga Grey
- 2. Side walls: Painted Capri Yellow
- 3. **Ceiling:** Painted Riga Grey
- 4. Light arrangement: LED Square
- **5. Floor:** Grey studded rubber
- **6. Car operating panel:**Linea 100 stainless steel brushed
- **7. Display:** Red LED dot matrix
- 8. Kick plate: Protruding painted black
- 9. Handrail: Straight stainless steel hairline

# Navona San Marino Blue

- 1. Rear wall: Painted Riga Grey
- 2. Side walls: Painted San Marino Blue
- 3. Ceiling: Painted Riga Grey
- 4. Light arrangement: LED Square
- 5. Floor: Grey studded rubber
- **6. Car operating panel:**Linea 100 stainless steel brushed
- 7. Display: Red LED dot matrix
- 8. Kick plate: Protruding painted black
- 9. Handrail: Straight stainless steel hairline

# Navona Ravenna Orange

- 1. Rear wall: Painted Polar White
- 2. Side walls: Painted Ravenna Orange
- 3. Ceiling: Painted Polar White
- 4. Light arrangement: LED Square
- 5. Floor: Aluminium Checker Plate
- Car operating panel: Linea 100 stainless steel brushed
- **7. Display:** Red LED dot matrix
- 8. Kick plate: Protruding painted black
- 9. Handrail: Straight stainless steel hairline

# Navona Genoa Green with Bumper rails

- 1. Rear wall: Painted Polar White
- 2. Side walls: Painted Genoa Green
- 3. **Ceiling:** Painted Polar White
- 4. Light arrangement: LED Square
- 5. Floor: Grey studded rubber
- 6. Car operating panel: Linea 100 stainless steel brushed
- 7. **Display:** Red LED dot matrix
- 8. **Kick plate:** Protruding painted black
- 9. Handrail: Straight stainless steel hairline
- 10. Bumper rails: Stainless steel brushed