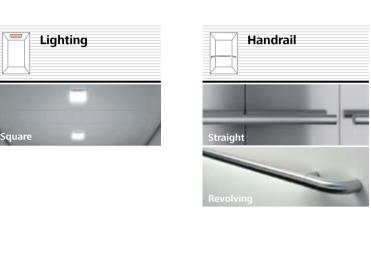

### Handrails

Even though your elevator travels smoothly and with almost no sound, handrails convey a feeling of security. Stainless steel handrails match the interior and shapes of your car and can be mounted to the side and rear walls.

Handrails on side wall combined with COP only if cabine depth ≥ 1100 mm