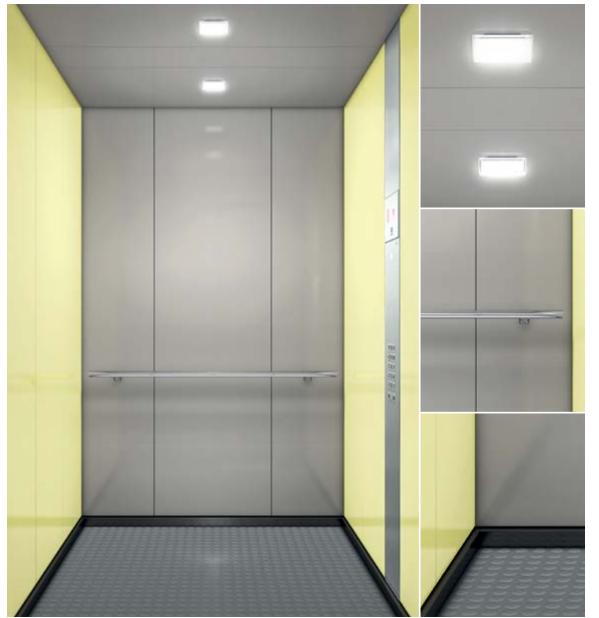

# Navona Capri Yellow

- 1. Rear wall: Painted Riga Grey
- 2. Side walls: Painted Capri Yellow
- 3. **Ceiling:** Painted Riga Grey
- 4. Light arrangement: LED Square
- **5. Floor:** Grey studded rubber
- **6. Car operating panel:**Linea 100 stainless steel brushed
- **7. Display:** Red LED dot matrix
- 8. Kick plate: Protruding painted black
- 9. Handrail: Straight stainless steel hairline