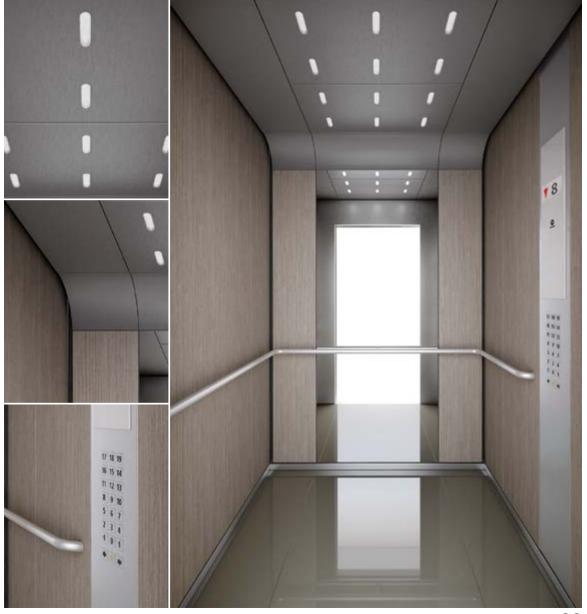

# Park Avenue Arosa Wood

- 1. Rear wall: Laminate Arosa Wood
- 2. Side walls: Laminate Arosa Wood
- 3. Ceiling: Stainless steel Zurich Dark Brushed
- 4. Light arrangement: LED Dash
- 5. Floor: Brown artificial granite
- **6. Car operating panel:**Linea 300 White stainless steel brushed
- 7. **Display:** TFT LCD display
- 8. Kick plate: Flushed stainless steel brushed
- 9. Handrail: Revolving stainless steel hairline
- 10. Mirror: Rear wall middle panel
- 11. Optional "Wave" design