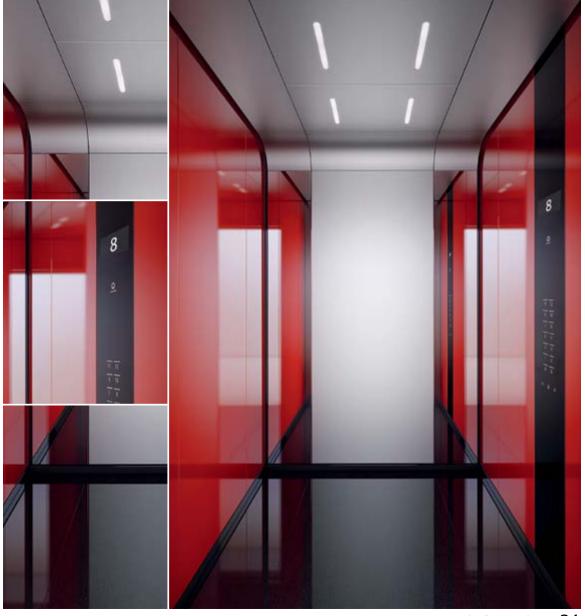

# Sunset Boulevard Digital decoration on satin glass Moscow Red

- 1. Rear wall: Digital decoration on satin glass Moscow Red
- 2. Side walls: Digital decoration on satin glass Moscow Red
- 3. Ceiling: Stainless steel Lucerne Brushed
- 4. **Light arrangement:** LED Dash Array
- 5. Floor: Brown artificial granite
- **6. Car operating panel:** Linea Vetro glass black
- **7. Display:** TFT LCD display
- 8. Kick plate: Protruding painted black
- 9. Handrail: Illuminated straight stainless steel hairline