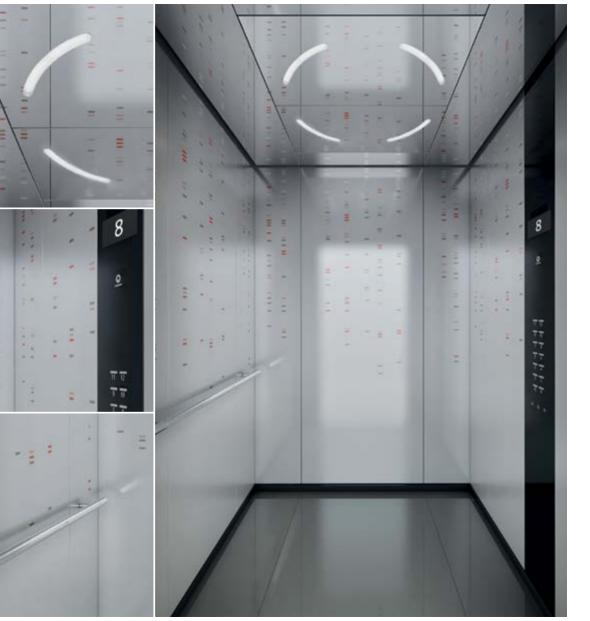

# Times Square Milan Grey

- Rear wall: Laminate Milan Grey
- 2. Side walls: Laminate Milan Grey
- . **Ceiling:** Painted Riga Grey
- 4. Light arrangement: LED Indirect
- 5. Floor: Grey artificial granite
- **6. Car operating panel:**Linea 300 White stainless steel brushed
- 7. **Display:** TFT LCD display
- 8. **Kick plate:** Protruding painted white aluminium
- 9. Handrail: Straight stainless steel hairline
- **O. Mirror:** Rear wall middle panel

# Times Square Geneve Dama

- 1. Rear wall: Stainless steel Geneve Dama
- 2. Side walls: Stainless steel Geneve Dama
- 3. Ceiling: Stainless steel Lucerne Brushed
- 4. Light arrangement: LED Indirect
- 5. Floor: Black artificial granite
- **6. Car operating panel:**Linea 300 Black stainless steel brushed
- 7. Display: TFT LCD display
- 8. Kick plate: Protruding stainless steel brushed
- 9. Mirror: Rear wall half height