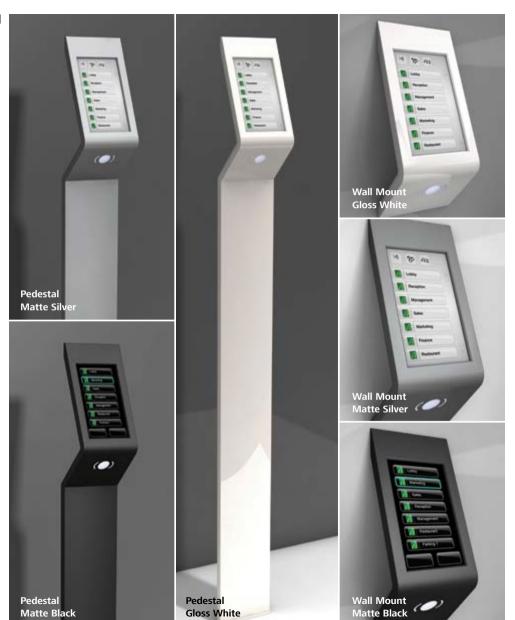

#### Standard

No matter the application, Schindler's PORT terminal effortlessly combines inspired design with state-of-the-art technology.

Available in wall or pedestal-mounted versions, the PORT terminal features a 7.4", 400 x 800 pixel touch screen mounted above a versatile RFID card reader that comes with every PORT. It also incorporates a speaker, brightness adjustment and motion sensor.

| Technical Specifications                        |                                                                            |
|-------------------------------------------------|----------------------------------------------------------------------------|
| Vall mount physical dimensions<br>WxHxD)        | 126.5 x 284 x 77 mm<br>(4.98 x 11.18 x 3.03 inch)                          |
| Pedestal physical dimensions<br>WxHxD)          | 126.5 x 1247 x 104.2 mm<br>(4.98 x 49.09 x 4.10 inch)                      |
| Vall mount glass physical<br>dimensions (WxHxD) | 149.9 x 599.9 x 25 mm<br>(5.90 x 23.62 x 1 inch)                           |
| icreen                                          | 7.4" display, 480 x 800 pixel, touch panel                                 |
| Back-light and standby-mode                     | LED include lifetime<br>extensions by adaptation<br>to ambient light level |

### **PORT on Pedestal**

Two separate steps can be distinguished when adding the PORT Technology pedestals to the building's layout: entering your destination on the pedestal and accessing your assigned elevator. The PORT Technology takes into account the distance to cover between these two steps. This makes moving from one location to another in a building more efficient.

### PORT mounted on wall

The PORT Technology personal transit management system has the potential to remove many of the existing constraints on interior layouts. Integrate the PORT Technology mounted fixtures into the design of the building, thereby allowing architects greater creative freedom.