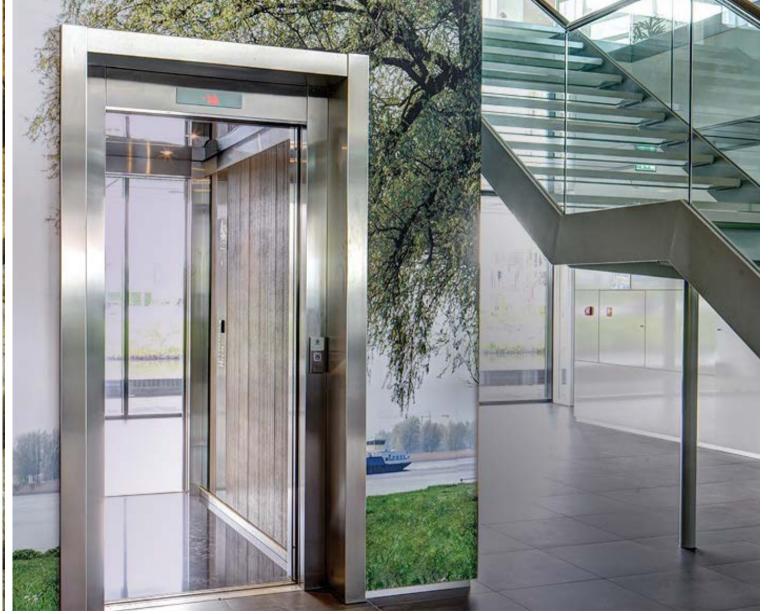

### Park Avenue

Vancouver Wood & Back painted glass Petersburg Amber

- Rear wall: Laminate Vancouver Wood
- Side walls: Back painted glass "Metallic" Petersburg Amber
- Ceiling: Stainless steel Lugano Matt finish
- Light arrangement: LED Curve
- Floor: Brown artificial granite
- Car operating panel: Linea 300 Black stainless steel brushed
- Display: Red LED dot matrix
- **Kick plate:** Protruding stainless steel brushed
- Handrail: Straight stainless steel hairline
- **10. Mirror:** Rear wall, right and leftmost panel & side walls
- 11. Optional "Wave" design