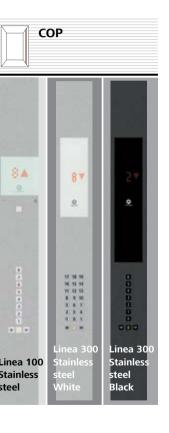

### Fixtures Linea 100

Functional design in stainless steel. Integrated white glass display with large, easily readable red LED dot matrix. Clear push buttons with red call confirmation.

Available for Navona and Times Square.

### Fixtures Linea 300

The Linea 300 car operating panel, landing operating and landing indicating panels are made from stainless steel and glass combining longevity and design at its best. Push buttons with braille and clearly visible indicators in the car and on the floors make the elevator user-friendly for everyone. The panels are easy to clean and guarantee a well-maintained look in the elevator's daily operation.

Available for Times Square, Park Avenue, Sunset Boulevard and bare car.