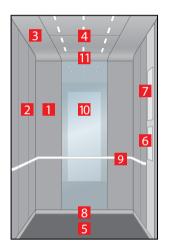

# Park Avenue Zurich Dark Brushed & Vancouver Wood

- . Rear wall: Stainless steel Zurich Dark Brushed
- 2. Side walls: Laminate Vancouver Wood
- 3. Ceiling: Stainless steel Zurich Dark Brushed
- 4. Light arrangement: LED Line
- 5. Floor: Brown artificial granite
- **6. Car operating panel:**Linea 300 Black stainless steel brushed
- 7. Display: Red LED dot matrix
- 8. Kick plate: Flushed stainless steel brushed
- 9. Mirror: Rear wall, right and leftmost panel

# Park Avenue Arosa Wood

- 1. Rear wall: Laminate Arosa Wood
- 2. Side walls: Laminate Arosa Wood
- 3. Ceiling: Stainless steel Zurich Dark Brushed
- 4. Light arrangement: LED Dash
- 5. Floor: Brown artificial granite
- **6. Car operating panel:**Linea 300 White stainless steel brushed
- 7. **Display:** TFT LCD display
- 8. Kick plate: Flushed stainless steel brushed
- 9. Handrail: Revolving stainless steel hairline
- 10. Mirror: Rear wall middle panel
- 11. Optional "Wave" design

### Park Avenue

Vancouver Wood & Back painted glass Petersburg Amber

- Rear wall: Laminate Vancouver Wood
- Side walls: Back painted glass "Metallic" Petersburg Amber
- Ceiling: Stainless steel Lugano Matt finish
- Light arrangement: LED Curve
- Floor: Brown artificial granite
- Car operating panel: Linea 300 Black stainless steel brushed
- Display: Red LED dot matrix
- **Kick plate:** Protruding stainless steel brushed
- Handrail: Straight stainless steel hairline
- **10. Mirror:** Rear wall, right and leftmost panel & side walls
- 11. Optional "Wave" design

# Park Avenue Back painted glass Shanghai Red

- . Rear wall: Stainless steel Lucerne Brushed
- 2. Side walls: Back painted glass Shanghai Red
- 3. **Ceiling:** Stainless steel Lucerne Brushed
- 4. Light arrangement: LED Line
- 5. Floor: Black artificial granite
- 6. Car operating panel: Linea Vetro glass black
- 7. **Display:** TFT LCD display
- 8. Kick plate: Flushed painted black
- 9. Mirror: Rear wall, right and leftmost panel
- 10. Optional "Wave" design

# Park Avenue Back painted glass Kashmir Blue

- . Rear wall: Stainless steel Lucerne Brushed
- Side walls: Back painted glass "Metallic" Kashmir Blue
- . Ceiling: Stainless steel Lucerne Brushed
- 4. Light arrangement: LED Dash
- Floor: Black artificial granite
- . Car operating panel: Linea Vetro glass white
- **Display:** TFT LCD display
- . Kick plate: Protruding painted black
- 9. Mirror: Rear wall, half height full width

# Park Avenue Back painted glass Helsinki Grey

- 1. Rear wall: Stainless steel Zurich Dark Brushed
- 2. Side walls: Back painted glass "Satinated" Helsinki Grey
- 3. Ceiling: Stainless steel Montreux Mirror
- 4. Light arrangement: LED Curve
- 5. Floor: Grey artificial granite
- 6. Car operating panel: Linea 300 White stainless steel brushed
- 7. **Display:** Red LED dot matrix
- 8. Kick plate: Flushed stainless steel brushed
- 9. Handrail: Straight stainless steel hairline
- 10. Mirror: Rear wall, right and leftmost panel
- 11. Optional "Wave" design

# Park Avenue Lugano Matt finish

- 1. Rear wall: Stainless steel Lugano Matt finish\*
- Side walls: Partial glass & Stainless steel Lugano Matt finish\*
- 3. **Ceiling:** Stainless steel Zurich Dark Brushed
- 4. Light arrangement: LED Spots
- 5. Floor: Black artificial granite
- **6. Car operating panel:** Linea Vetro glass black
- **7. Display:** TFT LCD display
- 8. Kick plate: Flushed painted black
- 9. Handrail: Revolving stainless steel hairline

# Park Avenue Doha Gold

- 1. Rear wall: Stainless steel Doha Gold
- 2. Side walls: Stainless steel Doha Gold
- 3. Ceiling: Stainless steel Doha Gold
- 4. Light arrangement: LED Spots
- 5. Floor: Black artificial granite
- **6. Car operating panel:** Linea Vetro glass black
- **7**. **Display:** TFT LCD display
- 8. Kick plate: Flushed painted black
- 9. Handrail: Straight stainless steel hairline
- 10. Mirror: Rear wall middle panel
- 11. Optional "Wave" design