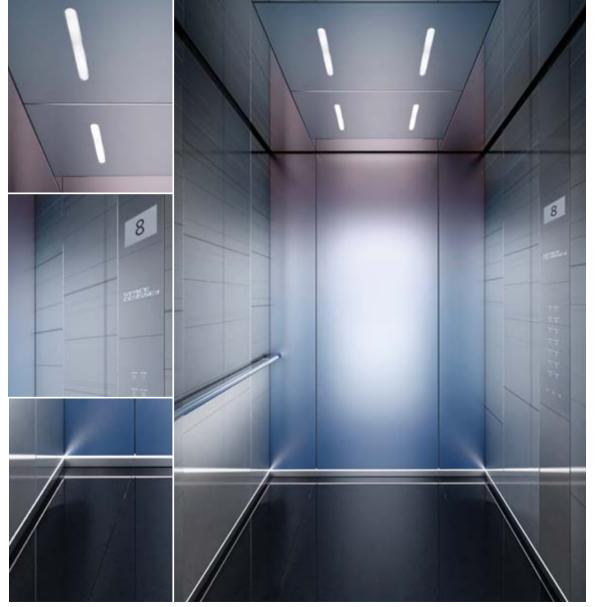

# Sunset Boulevard Digital decoration on satin glass Antalya Blue

- Rear wall: Digital decoration on satin glass Antalya Blue
- 2. Side walls: Digital decoration on satin glass Antalya Blue
- 3. **Ceiling:** Stainless steel Lucerne Brushed
- 4. Light arrangement: LED Spot
- 5. Floor: Grey artificial granite
- 6. Car operating panel: Linea 300 Black stainless steel brushed
- 7. **Display:** Red LED dot matrix
- 8. Kick plate: Flushed stainless steel brushed
- 9. Handrail: Illuminated straight stainless steel hairline
- 10. Mirror: Rear wall middle panel

# Sunset Boulevard Digital decoration on satin glass Detroit Grey

- **Rear wall:** Digital decoration on satin glass Detroit Grey
- Side walls: Digital decoration on satin glass Detroit Grey
- Ceiling: Stainless steel Lugano Matt finish
- **Light arrangement:** LED Line
- Floor: Black artificial granite
- Car operating panel: Linea Vetro glass white
- **Display:** TFT LCD display
- Kick plate: Flushed stainless steel brushed
- Handrail: Straight stainless steel hairline
- **10**. **Mirror:** Rear wall, right and leftmost panel