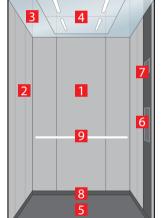

#### Mirrors

Mirrors always add a special sense of space to rooms and buildings. In order to give your car more appeal and depth, the side walls or the rear wall can be provided with a full-height or half-height safety-glass mirror.

### Handrails

Even though your elevator travels smoothly and with almost no sound, handrails convey a feeling of security. Stainless steel handrails match the interior and shapes of your car and can be mounted to the side and rear walls.