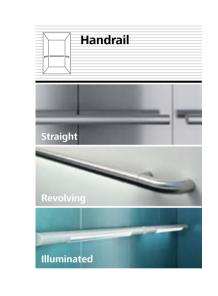

### Handrails

Even though your elevator travels smoothly and with almost no sound, handrails convey a feeling of security. Stainless steel handrails match the interior and shapes of your car and can be mounted to the side and rear walls.

Handrails on side wall combined with COP only if cabine depth ≥ 1100 mm