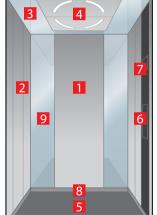

# Navona Capri Yellow

- 1. Rear wall: Painted Riga Grey
- 2. Side walls: Painted Capri Yellow
- 3. **Ceiling:** Painted Riga Grey
- 4. Light arrangement: LED Square
- **5. Floor:** Grey studded rubber
- **6. Car operating panel:**Linea 100 stainless steel brushed
- **7. Display:** Red LED dot matrix
- 8. Kick plate: Protruding painted black
- 9. Handrail: Straight stainless steel hairline

# Navona San Marino Blue

- 1. Rear wall: Painted Riga Grey
- 2. Side walls: Painted San Marino Blue
- 3. Ceiling: Painted Riga Grey
- 4. Light arrangement: LED Square
- 5. Floor: Grey studded rubber
- **6. Car operating panel:**Linea 100 stainless steel brushed
- 7. Display: Red LED dot matrix
- 8. Kick plate: Protruding painted black
- 9. Handrail: Straight stainless steel hairline

# Navona Ravenna Orange

- 1. Rear wall: Painted Polar White
- 2. Side walls: Painted Ravenna Orange
- 3. Ceiling: Painted Polar White
- 4. Light arrangement: LED Square
- 5. Floor: Aluminium Checker Plate
- Car operating panel: Linea 100 stainless steel brushed
- **7. Display:** Red LED dot matrix
- 8. Kick plate: Protruding painted black
- 9. Handrail: Straight stainless steel hairline

# Navona Genoa Green with Bumper rails

- 1. Rear wall: Painted Polar White
- 2. Side walls: Painted Genoa Green
- 3. **Ceiling:** Painted Polar White
- 4. Light arrangement: LED Square
- 5. Floor: Grey studded rubber
- 6. Car operating panel: Linea 100 stainless steel brushed
- 7. **Display:** Red LED dot matrix
- 8. **Kick plate:** Protruding painted black
- 9. Handrail: Straight stainless steel hairline
- 10. Bumper rails: Stainless steel brushed

# Navona Genoa Green

- Rear wall: Painted Polar White
- . Side walls: Painted Genoa Green
- Ceiling: Painted Polar White
- 4. Light arrangement: LED Square
- Floor: Black speckled rubber
- Car operating panel: Linea 100 stainless steel brushed
- . **Display:** Red LED dot matrix
- Kick plate: Flushed painted white aluminium
- Handrail: Revolving stainless steel hairline
- **O. Mirror:** Rear wall half height

# Navona Lucerne Brushed

- 1. Rear wall: Stainless steel Lucerne Brushed
- 2. Side walls: Stainless steel Lucerne Brushed
- 3. **Ceiling:** Stainless steel Lucerne Brushed
- 4. Light arrangement: LED Square
- 5. Floor: Black speckled rubber
- 6. Car operating panel: Linea 100 stainless steel brushed
- 7. **Display:** Red LED dot matrix
- 8. **Kick plate:** Flushed painted white aluminium
- 9. Handrail: Revolving stainless steel hairline
- 10. Mirror: Rear wall half height