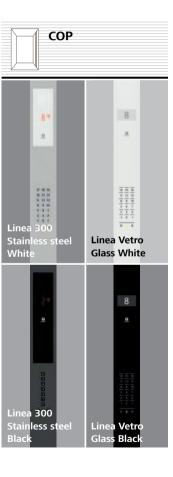

### Fixtures Linea Vetro

Linea Vetro combines a stylish and elegant design with a flexible concept allowing a high degree of customization. The full height, 6 mm thick glass panel in black or white integrates seamlessly in the car interior. Touch sensitive operation with clearly readable high-resolution TFT LCD display. An eye-catching design for an exclusive ambiance.

### Customization

COP color customized as per CMYK color

### COP with floor descriptions

### Braille on COP: glass on glass

#### **COP Customization**

Customer logo

of colors and background of display