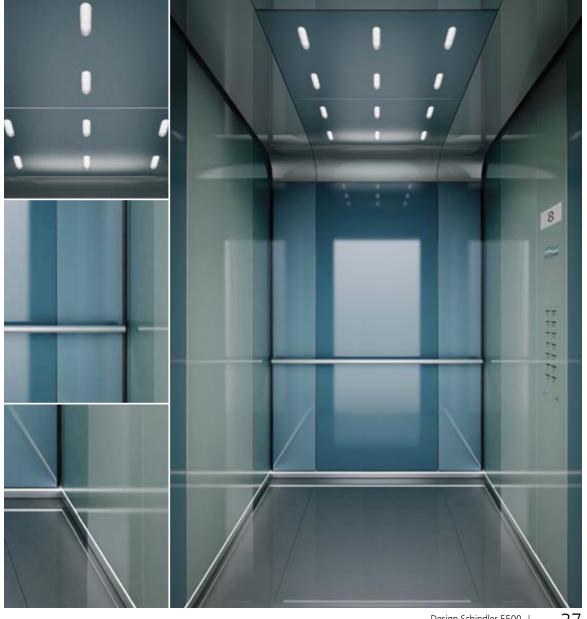

# Times Square Milan Grey

- Rear wall: Laminate Milan Grey
- 2. Side walls: Laminate Milan Grey
- . **Ceiling:** Painted Riga Grey
- 4. Light arrangement: LED Indirect
- 5. Floor: Grey artificial granite
- **6. Car operating panel:**Linea 300 White stainless steel brushed
- 7. **Display:** TFT LCD display
- 8. **Kick plate:** Protruding painted white aluminium
- 9. Handrail: Straight stainless steel hairline
- **O. Mirror:** Rear wall middle panel