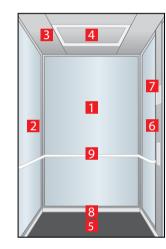

# Times Square Lucerne Brushed & Tangier Orange

- Rear wall: Stainless steel Lucerne Brushed
- . Side walls: Laminate Tangier Orange
- . Ceiling: Stainless steel Lucerne Brushed
- Light arrangement: LED Bracket
- Floor: Brown artificial granite
- Car operating panel: Linea 300 White stainless steel brushed
- **Display:** Red LED dot matrix
- Kick plate: Flushed stainless steel brushed
- Handrail: Straight stainless steel hairline
- O. Mirror: Rear wall, right and leftmost panel

# Times Square Lucerne Brushed & Cadiz Blue

- 1. Rear wall: Stainless steel Lucerne Brushed
- 2. Side walls: Laminate Cadiz Blue
- 3. Ceiling: Stainless steel Lucerne Brushed
- 4. Light arrangement: LED Bracket
- 5. Floor: Grey artificial granite
- 6. Car operating panel: Linea 300 White stainless steel brushed
- 7. **Display:** Red LED dot matrix
- 8. **Kick plate:** Flushed stainless steel brushed
- 9. Handrail: Straight stainless steel hairline
- 10. Mirror: Rear wall, right and leftmost panel

# Times Square Lucerne Brushed & Siena Brown

- . Rear wall: Stainless steel Lucerne Brushed
- 2. Side walls: Laminate Siena Brown
- 3. **Ceiling:** Stainless steel Lucerne Brushed
- 4. Light arrangement: LED Spots
- 5. Floor: Brown artificial granite
- 6. Car operating panel:
  Linea 300 White stainless steel brushed
- **7. Display:** Red LED dot matrix
- **8. Kick plate:** Flushed stainless steel brushed
- 9. **Handrail:** Straight stainless steel hairline
- O. Mirror: Rear wall, right and leftmost panel

# Times Square

Lausanne Linen & Seville Sunset

- 1. Rear wall: Stainless steel Lausanne Linen
- 2. Side walls: Laminate Seville Sunset
- 3. Ceiling: Stainless steel Montreux Mirror
- 4. Light arrangement: LED Spots
- 5. Floor: Black artificial granite
- **6. Car operating panel:**Linea 300 Black stainless steel brushed
- 7. **Display:** Red LED dot matrix
- 8. Kick plate: Protruding stainless steel brushed
- 9. Handrail: Revolving stainless steel hairline
- 10. Mirror: Rear wall middle panel

# Times Square Milan Grey

- Rear wall: Laminate Milan Grey
- 2. Side walls: Laminate Milan Grey
- . **Ceiling:** Painted Riga Grey
- 4. Light arrangement: LED Indirect
- 5. Floor: Grey artificial granite
- **6. Car operating panel:**Linea 300 White stainless steel brushed
- 7. **Display:** TFT LCD display
- 8. **Kick plate:** Protruding painted white aluminium
- 9. Handrail: Straight stainless steel hairline
- **O. Mirror:** Rear wall middle panel

# Times Square Geneve Dama

- 1. Rear wall: Stainless steel Geneve Dama
- 2. Side walls: Stainless steel Geneve Dama
- 3. Ceiling: Stainless steel Lucerne Brushed
- 4. Light arrangement: LED Indirect
- 5. Floor: Black artificial granite
- **6. Car operating panel:**Linea 300 Black stainless steel brushed
- 7. Display: TFT LCD display
- 8. Kick plate: Protruding stainless steel brushed
- 9. Mirror: Rear wall half height

# Times Square Tahiti Green & Montreux Mirror

- 1. Rear wall: Laminate Tahiti Green
- 2. Side walls: Partial glass & stainless steel Montreux Mirror
- 3. Ceiling: Painted Polar White
- 4. Light arrangement: LED Spots
- 5. Floor: Black artificial granite
- **6. Car operating panel:**Linea 300 White stainless steel brushed
- **7. Display:** TFT LCD display
- 3. Kick plate: Flushed stainless steel brushed
- . Handrail: Revolving stainless steel hairline

## Times Square Full Glass cabin

- 1. Rear wall: Glass
- 2. Side walls: Glass
- 3. **Ceiling:** Stainless steel Lucerne Brushed
- 4. Light arrangement: LED Indirect
- 5. Floor: Black artificial granite
- **6. Car operating panel:**Linea 100 stainless steel brushed
- 7. **Display:** Red LED dot matrix
- 8. Kick plate: Flushed stainless steel brushed
- 9. Handrail: Revolving stainless steel hairline