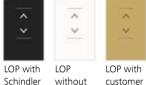

Key switches



Car direction

arrows

Landing operating panels







### Fixtures Linea Vetro

Linea Vetro combines a stylish and elegant design with a flexible concept allowing a high degree of customization. The full height, 6 mm thick glass panel in black or white integrates seamlessly in the car interior. Touch sensitive operation with clearly readable high-resolution TFT LCD display. An eye-catching design for an exclusive ambiance.





Landing operating

### Customization

COP color customized as per CMYK color



### COP with floor descriptions



### Braille on COP: glass on glass



#### **COP Customization**









Customer logo

of colors and background of display

### LOP / LIP





Standard Long LOP







Standard Short LOP









logo

Schindler logo logo







#### Standard

No matter the application, Schindler's PORT terminal effortlessly combines inspired design with state-of-the-art technology.

Available in wall or pedestal-mounted versions, the PORT terminal features a 7.4", 400 x 800 pixel touch screen mounted above a versatile RFID card reader that comes with every PORT. It also incorporates a speaker, brightness adjustment and motion sensor.

| Technical Specifications                        |                                                                            |
|-------------------------------------------------|----------------------------------------------------------------------------|
| Vall mount physical dimensions<br>WxHxD)        | 126.5 x 284 x 77 mm<br>(4.98 x 11.18 x 3.03 inch)                          |
| Pedestal ph