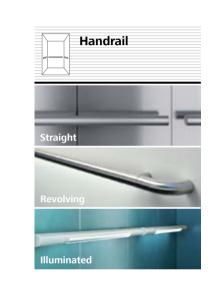

### Handrails

Even though your elevator travels smoothly and with almost no sound, handrails convey a feeling of security. Stainless steel handrails match the interior and shapes of your car and can be mounted to the side and rear walls.

Handrails on side wall combined with COP only if cabine depth ≥ 1100 mm