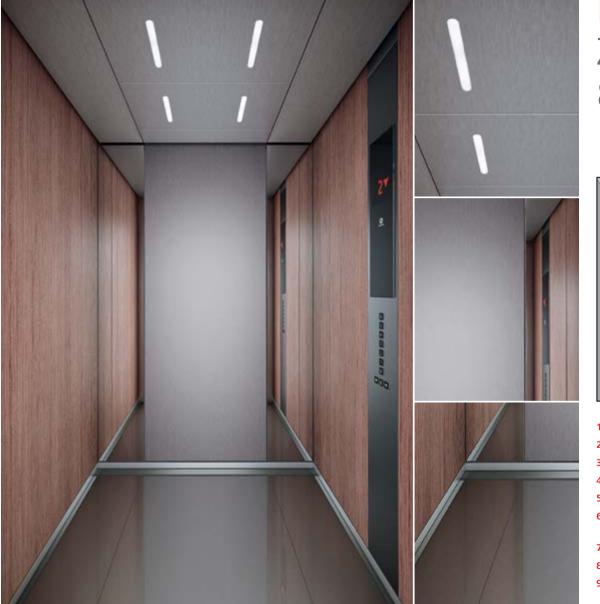

# Navona Lucerne Brushed

- 1. Rear wall: Stainless steel Lucerne Brushed
- 2. Side walls: Stainless steel Lucerne Brushed
- 3. **Ceiling:** Stainless steel Lucerne Brushed
- 4. Light arrangement: LED Square
- 5. Floor: Black speckled rubber
- 6. Car operating panel: Linea 100 stainless steel brushed
- 7. **Display:** Red LED dot matrix
- 8. **Kick plate:** Flushed painted white aluminium
- 9. Handrail: Revolving stainless steel hairline
- 10. Mirror: Rear wall half height