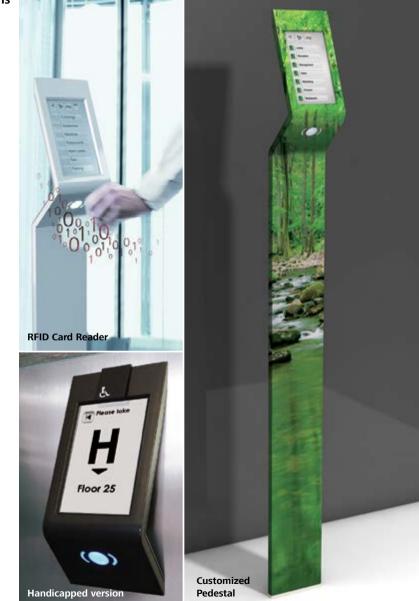

#### Standard

No matter the application, Schindler's PORT terminal effortlessly combines inspired design with state-of-the-art technology.

Available in wall or pedestal-mounted versions, the PORT terminal features a 7.4", 400 x 800 pixel touch screen mounted above a versatile RFID card reader that comes with every PORT. It also incorporates a speaker, brightness adjustment and motion sensor.

| Technical Specifications                        |                                                                            |
|-------------------------------------------------|----------------------------------------------------------------------------|
| Vall mount physical dimensions<br>WxHxD)        | 126.5 x 284 x 77 mm<br>(4.98 x 11.18 x 3.03 inch)                          |
| Pedestal physical dimensions<br>WxHxD)          | 126.5 x 1247 x 104.2 mm<br>(4.98 x 49.09 x 4.10 inch)                      |
| Vall mount glass physical<br>dimensions (WxHxD) | 149.9 x 599.9 x 25 mm<br>(5.90 x 23.62 x 1 inch)                           |
| icreen                                          | 7.4" display, 480 x 800 pixel, touch panel                                 |
| Back-light and standby-mode                     | LED include lifetime<br>extensions by adaptation<br>to ambient light level |

### **PORT on Pedestal**

Two separate steps can be distinguished when adding the PORT Technology pedestals to the building's layout: entering your destination on the pedestal and accessing your assigned elevator. The PORT Technology takes into account the distance to cover between these two steps. This makes moving from one location to another in a building more efficient.