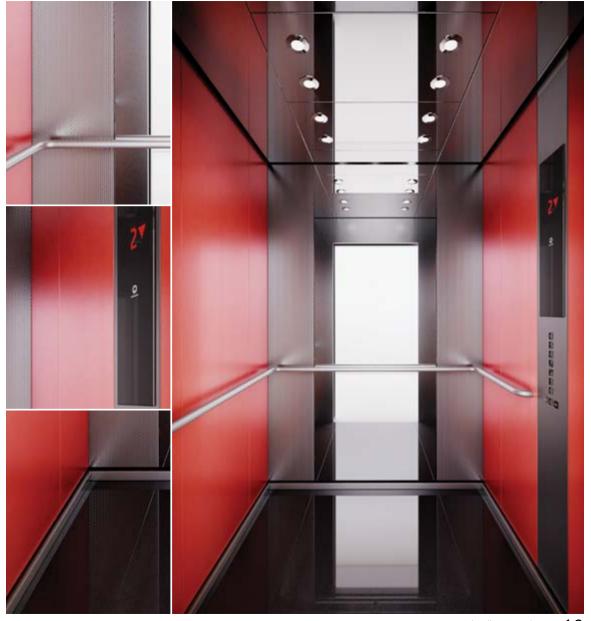

# Sunset Boulevard Digital decoration on satin glass Antalya Blue

- Rear wall: Digital decoration on satin glass Antalya Blue
- 2. Side walls: Digital decoration on satin glass Antalya Blue
- 3. **Ceiling:** Stainless steel Lucerne Brushed
- 4. Light arrangement: LED Spot
- 5. Floor: Grey artificial granite
- 6. Car operating panel: Linea 300 Black stainless steel brushed
- 7. **Display:** Red LED dot matrix
- 8. Kick plate: Flushed stainless steel brushed
- 9. Handrail: Illuminated straight stainless steel hairline
- 10. Mirror: Rear wall middle panel

# Sunset Boulevard Digital decoration on satin glass Moscow Red

- 1. Rear wall: Digital decoration on satin glass Moscow Red
- 2. Side walls: Digital decoration on satin glass Moscow Red
- 3. Ceiling: Stainless steel Lucerne Brushed
- 4. **Light arrangement:** LED Dash Array
- 5. Floor: Brown artificial granite
- **6. Car operating panel:** Linea Vetro glass black
- **7. Display:** TFT LCD display
- 8. Kick plate: Protruding painted black
- 9. Handrail: Illuminated straight stainless steel hairline

# Sunset Boulevard Digital decoration on satin glass New York Sunset

- Rear wall: Stainless steel Lugano Matt finish
- Side walls: Digital decoration on satin glass New York Sunset
- Ceiling: Stainless steel Lugano Matt finish
- Light arrangement: LED Surround
- Floor: Black artificial granite
- Car operating panel: Linea 300 White stainless steel brushed
- Display: Red LED dot matrix
- . Kick plate: Protruding stainless steel brushed
- . Handrail: Illuminated straight stainless steel hairline\*
- 10. Mirror: Rear wall, right and leftmost panel

# Sunset Boulevard Digital decoration on satin glass Luxor Gold

- 1. Rear wall: Digital decoration on satin glass Luxor Gold
- 2. Side walls: Digital decoration on satin glass Luxor Gold
- 3. Ceiling: Stainless steel Lucerne Brushed
- 4. Light arrangement: LED Line
- 5. Floor: Brown artificial granite
- 6. Car operating panel: Linea Vetro glass white
- 7. **Display:** TFT LCD display
- 8. Kick plate: Flushed stainless steel brushed
- 9. Handrail: Straight stainless steel hairline

# Sunset Boulevard Digital decoration on satin glass Detroit Grey

- **Rear wall:** Digital decoration on satin glass Detroit Grey
- Side walls: Digital decoration on satin glass Detroit Grey
- Ceiling: Stainless steel Lugano Matt finish
- **Light arrangement:** LED Line
- Floor: Black artificial granite
- Car operating panel: Linea Vetro glass white
- **Display:** TFT LCD display
- Kick plate: Flushed stainless steel brushed
- Handrail: Straight stainless steel hairline
- **10**. **Mirror:** Rear wall, right and leftmost panel

# Sunset Boulevard Digital decoration on satin glass Marrakesh Mocha

- 1. Rear wall: Digital decoration on satin glass Marrakesh Mocha
- 2. Side walls: Digital decoration on satin glass Marrakesh Mocha
- 3. **Ceiling:** Stainless steel Zurich Dark Brushed
- 4. Light arrangement: LED Surround
- 5. Floor: Brown artificial granite
- 6. Car operating panel: Linea 300 White stainless steel brushed
- 7. **Display:** TFT LCD display
- 8. Kick plate: Flushed stainless steel brushed
- 9. Handrail: Straight stainless steel hairline
- 10. Mirror: Rear wall, right and leftmost panel