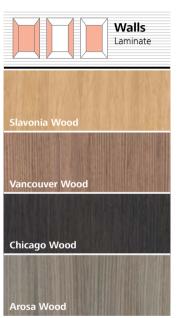

# Park Avenue Zurich Dark Brushed & Vancouver Wood

- . Rear wall: Stainless steel Zurich Dark Brushed
- 2. Side walls: Laminate Vancouver Wood
- 3. Ceiling: Stainless steel Zurich Dark Brushed
- 4. Light arrangement: LED Line
- 5. Floor: Brown artificial granite
- **6. Car operating panel:**Linea 300 Black stainless steel brushed
- 7. Display: Red LED dot matrix
- 8. Kick plate: Flushed stainless steel brushed
- 9. Mirror: Rear wall, right and leftmost panel

# Park Avenue Arosa Wood

- 1. Rear wall: Laminate Arosa Wood
- 2. Side walls: Laminate Arosa Wood
- 3. Ceiling: Stainless steel Zurich Dark Brushed
- 4. Light arrangement: LED Dash
- 5. Floor: Brown artificial granite
- **6. Car operating panel:**Linea 300 White stainless steel brushed
- 7. **Display:** TFT LCD display
- 8. Kick plate: Flushed stainless steel brushed
- 9. Handrail: Revolving stainless steel hairline
- 10. Mirror: Rear wall middle panel
- 11. Optional "Wave" design

### Park Avenue

Vancouver Wood & Back painted glass Petersburg Amber

- Rear wall: Laminate Vancouver Wood
- Side walls: Back painted glass "Metallic" Petersburg Amber
- Ceiling: Stainless steel Lugano Matt finish
- Light arrangement: LED Curve
- Floor: Brown artificial granite
- Car operating panel: Linea 300 Black stainless steel brushed
- Display: Red LED dot matrix
- **Kick plate:** Protruding stainless steel brushed
- Handrail: Straight stainless steel hairline
- **10. Mirror:** Rear wall, right and leftmost panel & side walls
- 11. Optional "Wave" design