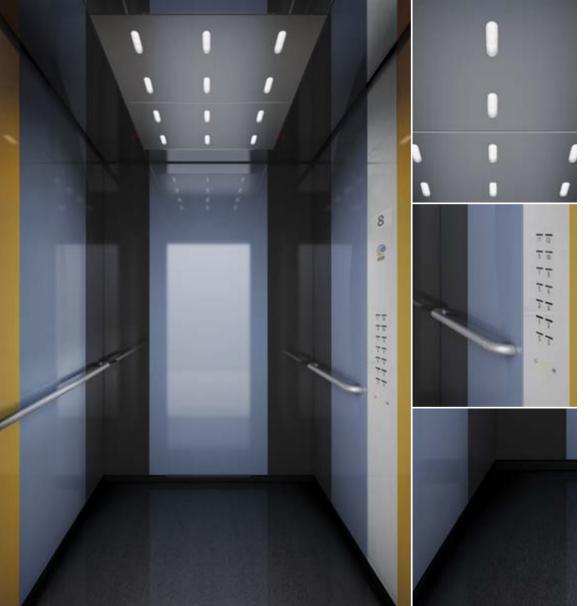

# Times Square Milan Grey

- Rear wall: Laminate Milan Grey
- 2. Side walls: Laminate Milan Grey
- . **Ceiling:** Painted Riga Grey
- 4. Light arrangement: LED Indirect
- 5. Floor: Grey artificial granite
- **6. Car operating panel:**Linea 300 White stainless steel brushed
- 7. **Display:** TFT LCD display
- 8. **Kick plate:** Protruding painted white aluminium
- 9. Handrail: Straight stainless steel hairline
- **O. Mirror:** Rear wall middle panel