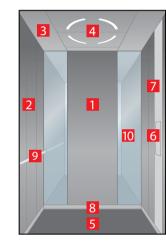

# Navona Capri Yellow

- 1. Rear wall: Painted Riga Grey
- 2. Side walls: Painted Capri Yellow
- 3. **Ceiling:** Painted Riga Grey
- 4. Light arrangement: LED Square
- **5. Floor:** Grey studded rubber
- **6. Car operating panel:**Linea 100 stainless steel brushed
- **7. Display:** Red LED dot matrix
- 8. Kick plate: Protruding painted black
- 9. Handrail: Straight stainless steel hairline

# Navona San Marino Blue

- 1. Rear wall: Painted Riga Grey
- 2. Side walls: Painted San Marino Blue
- 3. Ceiling: Painted Riga Grey
- 4. Light arrangement: LED Square
- 5. Floor: Grey studded rubber
- **6. Car operating panel:**Linea 100 stainless steel brushed
- 7. Display: Red LED dot matrix
- 8. Kick plate: Protruding painted black
- 9. Handrail: Straight stainless steel hairline

# Navona Ravenna Orange

- 1. Rear wall: Painted Polar White
- 2. Side walls: Painted Ravenna Orange
- 3. Ceiling: Painted Polar White
- 4. Light arrangement: LED Square
- 5. Floor: Aluminium Checker Plate
- Car operating panel: Linea 100 stainless steel brushed
- **7. Display:** Red LED dot matrix
- 8. Kick plate: Protruding painted black
- 9. Handrail: Straight stainless steel hairline

# Navona Genoa Green with Bumper rails

- 1. Rear wall: Painted Polar White
- 2. Side walls: Painted Genoa Green
- 3. **Ceiling:** Painted Polar White
- 4. Light arrangement: LED Square
- 5. Floor: Grey studded rubber
- 6. Car operating panel: Linea 100 stainless steel brushed
- 7. **Display:** Red LED dot matrix
- 8. **Kick plate:** Protruding painted black
- 9. Handrail: Straight stainless steel hairline
- 10. Bumper rails: Stainless steel brushed

# Navona Genoa Green

- Rear wall: Painted Polar White
- . Side walls: Painted Genoa Green
- Ceiling: Painted Polar White
- 4. Light arrangement: LED Square
- Floor: Black speckled rubber
- Car operating panel: Linea 100 stainless steel brushed
- . **Display:** Red LED dot matrix
- Kick plate: Flushed painted white aluminium
- Handrail: Revolving stainless steel hairline
- **O. Mirror:** Rear wall half height

# Navona Lucerne Brushed

- 1. Rear wall: Stainless steel Lucerne Brushed
- 2. Side walls: Stainless steel Lucerne Brushed
- 3. **Ceiling:** Stainless steel Lucerne Brushed
- 4. Light arrangement: LED Square
- 5. Floor: Black speckled rubber
- 6. Car operating panel: Linea 100 stainless steel brushed
- 7. **Display:** Red LED dot matrix
- 8. **Kick plate:** Flushed painted white aluminium
- 9. Handrail: Revolving stainless steel hairline
- 10. Mirror: Rear wall half height