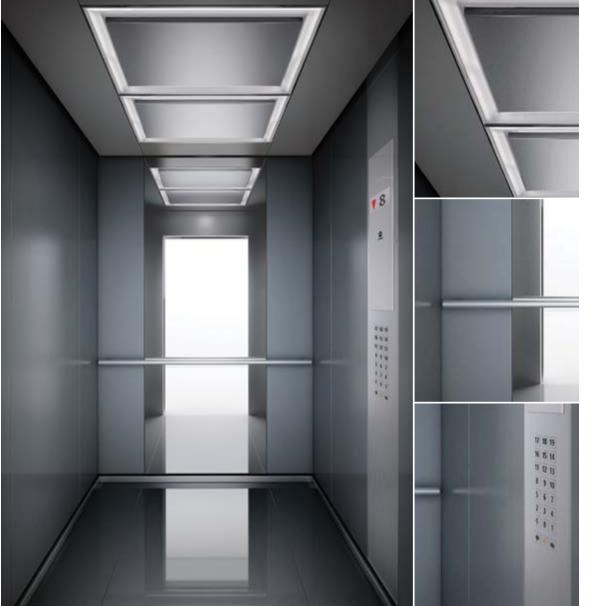

# Times Square Lucerne Brushed & Tangier Orange

- Rear wall: Stainless steel Lucerne Brushed
- . Side walls: Laminate Tangier Orange
- . Ceiling: Stainless steel Lucerne Brushed
- Light arrangement: LED Bracket
- Floor: Brown artificial granite
- Car operating panel: Linea 300 White stainless steel brushed
- **Display:** Red LED dot matrix
- Kick plate: Flushed stainless steel brushed
- Handrail: Straight stainless steel hairline
- O. Mirror: Rear wall, right and leftmost panel

# Times Square Lucerne Brushed & Cadiz Blue

- 1. Rear wall: Stainless steel Lucerne Brushed
- 2. Side walls: Laminate Cadiz Blue
- 3. Ceiling: Stainless steel Lucerne Brushed
- 4. Light arrangement: LED Bracket
- 5. Floor: Grey artificial granite
- 6. Car operating panel: Linea 300 White stainless steel brushed
- 7. **Display:** Red LED dot matrix
- 8. **Kick plate:** Flushed stainless steel brushed
- 9. Handrail: Straight stainless steel hairline
- 10. Mirror: Rear wall, right and leftmost panel

# Times Square Lucerne Brushed & Siena Brown

- . Rear wall: Stainless steel Lucerne Brushed
- 2. Side walls: Laminate Siena Brown
- 3. **Ceiling:** Stainless steel Lucerne Brushed
- 4. Light arrangement: LED Spots
- 5. Floor: Brown artificial granite
- 6. Car operating panel:
  Linea 300 White stainless steel brushed
- **7. Display:** Red LED dot matrix
- **8. Kick plate:** Flushed stainless steel brushed
- 9. **Handrail:** Straight stainless steel hairline
- O. Mirror: Rear wall, right and leftmost panel

# Times Square

Lausanne Linen & Seville Sunset

- 1. Rear wall: Stainless steel Lausanne Linen
- 2. Side walls: Laminate Seville Sunset
- 3. Ceiling: Stainless steel Montreux Mirror
- 4. Light arrangement: LED Spots
- 5. Floor: Black artificial granite
- **6. Car operating panel:**Linea 300 Black stainless steel brushed
- 7. **Display:** Red LED dot matrix
- 8. Kick plate: Protruding stainless steel brushed
- 9. Handrail: Revolving stainless steel hairline
- 10. Mirror: Rear wall middle panel

# Times Square Milan Grey

- Rear wall: Laminate Milan Grey
- 2. Side walls: Laminate Milan Grey
- . **Ceiling:** Painted Riga Grey
- 4. Light arrangement: LED Indirect
- 5. Floor: Grey artificial granite
- **6. Car operating panel:**Linea 300 White stainless steel brushed
- 7. **Display:** TFT LCD display
- 8. **Kick plate:** Protruding painted white aluminium
- 9. Handrail: Straight stainless steel hairline
- **O. Mirror:** Rear wall middle panel

# Times Square Geneve Dama

- 1. Rear wall: Stainless steel Geneve Dama
- 2. Side walls: Stainless steel Geneve Dama
- 3. Ceiling: Stainless steel Lucerne Brushed
- 4. Light arrangement: LED Indirect
- 5. Floor: Black artificial granite
- **6. Car operating panel:**Linea 300 Black stainless steel brushed
- 7. Display: TFT LCD display
- 8. Kick plate: Protruding stainless steel brushed
- 9. Mirror: Rear wall half height

# Times Square Tahiti Green & Montreux Mirror

- 1. Rear wall: Laminate Tahiti Green
- 2. Side walls: Partial glass & stainless steel Montreux Mirror
- 3. Ceiling: Painted Polar White
- 4. Light arrangement: LED Spots
- 5. Floor: Black artificial granite
- **6. Car operating panel:**Linea 300 White stainless steel brushed
- **7. Display:** TFT LCD display
- 3. Kick plate: Flushed stainless steel brushed
- . Handrail: Revolving stainless steel hairline

## Times Square Full Glass cabin

- 1. Rear wall: Glass
- 2. Side walls: Glass
- 3. **Ceiling:** Stainless steel Lucerne Brushed
- 4. Light arrangement: LED Indirect
- 5. Floor: Black artificial granite
- **6. Car operating panel:**Linea 100 stainless steel brushed
- 7. **Display:** Red LED dot matrix
- 8. Kick plate: Flushed stainless steel brushed
- 9. Handrail: Revolving stainless steel hairline