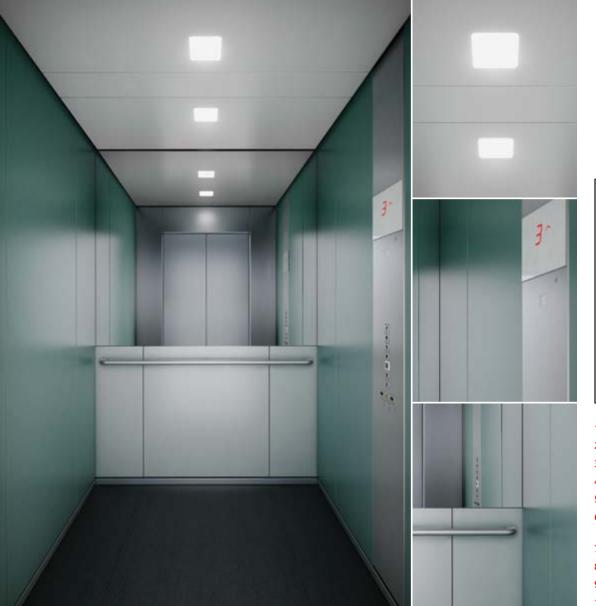

# Times Square Geneve Dama

- 1. Rear wall: Stainless steel Geneve Dama
- 2. Side walls: Stainless steel Geneve Dama
- 3. Ceiling: Stainless steel Lucerne Brushed
- 4. Light arrangement: LED Indirect
- 5. Floor: Black artificial granite
- **6. Car operating panel:**Linea 300 Black stainless steel brushed
- 7. Display: TFT LCD display
- 8. Kick plate: Protruding stainless steel brushed
- 9. Mirror: Rear wall half height