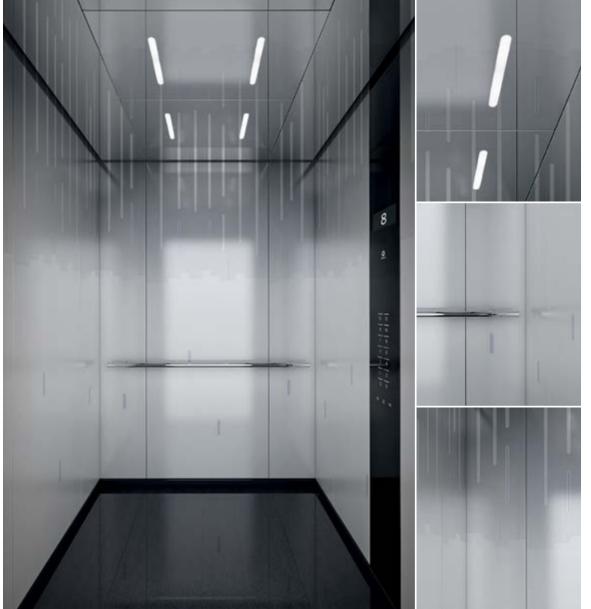

# Sunset Boulevard Digital decoration on satin glass Antalya Blue

- Rear wall: Digital decoration on satin glass Antalya Blue
- 2. Side walls: Digital decoration on satin glass Antalya Blue
- 3. **Ceiling:** Stainless steel Lucerne Brushed
- 4. Light arrangement: LED Spot
- 5. Floor: Grey artificial granite
- 6. Car operating panel: Linea 300 Black stainless steel brushed
- 7. **Display:** Red LED dot matrix
- 8. Kick plate: Flushed stainless steel brushed
- 9. Handrail: Illuminated straight stainless steel hairline
- 10. Mirror: Rear wall middle panel

# Sunset Boulevard Digital decoration on satin glass Moscow Red

- 1. Rear wall: Digital decoration on satin glass Moscow Red
- 2. Side walls: Digital decoration on satin glass Moscow Red
- 3. Ceiling: Stainless steel Lucerne Brushed
- 4. **Light arrangement:** LED Dash Array
- 5. Floor: Brown artificial granite
- **6. Car operating panel:** Linea Vetro glass black
- **7. Display:** TFT LCD display
- 8. Kick plate: Protruding painted black
- 9. Handrail: Illuminated straight stainless steel hairline

# Sunset Boulevard Digital decoration on satin glass New York Sunset

- Rear wall: Stainless steel Lugano Matt finish
- Side walls: Digital decoration on satin glass New York Sunset
- Ceiling: Stainless steel Lugano Matt finish
- Light arrangement: LED Surround
- Floor: Black artificial granite
- Car operating panel: Linea 300 White stainless steel brushed
- Display: Red LED dot matrix
- . Kick plate: Protruding stainless steel brushed
- . Handrail: Illuminated straight stainless steel hairline\*
- 10. Mirror: Rear wall, right and leftmost panel

# Sunset Boulevard Digital decoration on satin glass Luxor Gold

- 1. Rear wall: Digital decoration on satin glass Luxor Gold
- 2. Side walls: Digital decoration on satin glass Luxor Gold
- 3. Ceiling: Stainless steel Lucerne Brushed
- 4. Light arrangement: LED Line
- 5. Floor: Brown artificial granite
- 6. Car operating panel: Linea Vetro glass white
- 7. **Display:** TFT LCD display
- 8. Kick plate: Flushed stainless steel brushed
- 9. Handrail: Straight stainless steel hairline