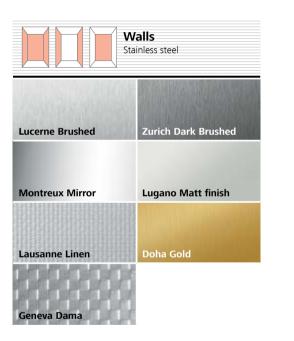

# Navona Lucerne Brushed

- 1. Rear wall: Stainless steel Lucerne Brushed
- 2. Side walls: Stainless steel Lucerne Brushed
- 3. **Ceiling:** Stainless steel Lucerne Brushed
- 4. Light arrangement: LED Square
- 5. Floor: Black speckled rubber
- 6. Car operating panel: Linea 100 stainless steel brushed
- 7. **Display:** Red LED dot matrix
- 8. **Kick plate:** Flushed painted white aluminium
- 9. Handrail: Revolving stainless steel hairline
- 10. Mirror: Rear wall half height

# Times Square Geneve Dama

- 1. Rear wall: Stainless steel Geneve Dama
- 2. Side walls: Stainless steel Geneve Dama
- 3. Ceiling: Stainless steel Lucerne Brushed
- 4. Light arrangement: LED Indirect
- 5. Floor: Black artificial granite
- **6. Car operating panel:**Linea 300 Black stainless steel brushed
- 7. Display: TFT LCD display
- 8. Kick plate: Protruding stainless steel brushed
- 9. Mirror: Rear wall half height

# Park Avenue Zurich Dark Brushed & Vancouver Wood

- . Rear wall: Stainless steel Zurich Dark Brushed
- 2. Side walls: Laminate Vancouver Wood
- 3. Ceiling: Stainless steel Zurich Dark Brushed
- 4. Light arrangement: LED Line
- 5. Floor: Brown artificial granite
- **6. Car operating panel:**Linea 300 Black stainless steel brushed
- 7. Display: Red LED dot matrix
- 8. Kick plate: Flushed stainless steel brushed
- 9. Mirror: Rear wall, right and leftmost panel

# Park Avenue Back painted glass Shanghai Red

- . Rear wall: Stainless steel Lucerne Brushed
- 2. Side walls: Back painted glass Shanghai Red
- 3. **Ceiling:** Stainless steel Lucerne Brushed
- 4. Light arrangement: LED Line
- 5. Floor: Black artificial granite
- 6. Car operating panel: Linea Vetro glass black
- 7. **Display:** TFT LCD display
- 8. Kick plate: Flushed painted black
- 9. Mirror: Rear wall, right and leftmost panel
- 10. Optional "Wave" design

# Park Avenue Back painted glass Kashmir Blue

- . Rear wall: Stainless steel Lucerne Brushed
- Side walls: Back painted glass "Metallic" Kashmir Blue
- . Ceiling: Stainless steel Lucerne Brushed
- 4. Light arrangement: LED Dash
- Floor: Black artificial granite
- . Car operating panel: Linea Vetro glass white
- **Display:** TFT LCD display
- . Kick plate: Protruding painted black
- 9. Mirror: Rear wall, half height full width

# Park Avenue Back painted glass Helsinki Grey

- 1. Rear wall: Stainless steel Zurich Dark Brushed
- 2. Side walls: Back painted glass "Satinated" Helsinki Grey
- 3. Ceiling: Stainless steel Montreux Mirror
- 4. Light arrangement: LED Curve
- 5. Floor: Grey artificial granite
- 6. Car operating panel: Linea 300 White stainless steel brushed
- 7. **Display:** Red LED dot matrix
- 8. Kick plate: Flushed stainless steel brushed
- 9. Handrail: Straight stainless steel hairline
- 10. Mirror: Rear wall, right and leftmost panel
- 11. Optional "Wave" design

# Park Avenue Lugano Matt finish

- 1. Rear wall: Stainless steel Lugano Matt finish\*
- Side walls: Partial glass & Stainless steel Lugano Matt finish\*
- 3. **Ceiling:** Stainless steel Zurich Dark Brushed
- 4. Light arrangement: LED Spots
- 5. Floor: Black artificial granite
- **6. Car operating panel:** Linea Vetro glass black
- **7. Display:** TFT LCD display
- 8. Kick plate: Flushed painted black
- 9. Handrail: Revolving stainless steel hairline

# Park Avenue Doha Gold

- 1. Rear wall: Stainless steel Doha Gold
- 2. Side walls: Stainless steel Doha Gold
- 3. Ceiling: Stainless steel Doha Gold
- 4. Light arrangement: LED Spots
- 5. Floor: Black artificial granite
- **6. Car operating panel:** Linea Vetro glass black
- **7**. **Display:** TFT LCD display
- 8. Kick plate: Flushed painted black
- 9. Handrail: Straight stainless steel hairline
- 10. Mirror: Rear wall middle panel
- 11. Optional "Wave" design