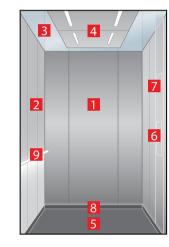

# Navona Capri Yellow

- 1. Rear wall: Painted Riga Grey
- 2. Side walls: Painted Capri Yellow
- 3. **Ceiling:** Painted Riga Grey
- 4. Light arrangement: LED Square
- **5. Floor:** Grey studded rubber
- **6. Car operating panel:**Linea 100 stainless steel brushed
- **7. Display:** Red LED dot matrix
- 8. Kick plate: Protruding painted black
- 9. Handrail: Straight stainless steel hairline

# Navona San Marino Blue

- 1. Rear wall: Painted Riga Grey
- 2. Side walls: Painted San Marino Blue
- 3. Ceiling: Painted Riga Grey
- 4. Light arrangement: LED Square
- 5. Floor: Grey studded rubber
- **6. Car operating panel:**Linea 100 stainless steel brushed
- 7. Display: Red LED dot matrix
- 8. Kick plate: Protruding painted black
- 9. Handrail: Straight stainless steel hairline

# Navona Ravenna Orange

- 1. Rear wall: Painted Polar White
- 2. Side walls: Painted Ravenna Orange
- 3. Ceiling: Painted Polar White
- 4. Light arrangement: LED Square
- 5. Floor: Aluminium Checker Plate
- Car operating panel: Linea 100 stainless steel brushed
- **7. Display:** Red LED dot matrix
- 8. Kick plate: Protruding painted black
- 9. Handrail: Straight stainless steel hairline

# Navona Genoa Green with Bumper rails

- 1. Rear wall: Painted Polar White
- 2. Side walls: Painted Genoa Green
- 3. **Ceiling:** Painted Polar White
- 4. Light arrangement: LED Square
- 5. Floor: Grey studded rubber
- 6. Car operating panel: Linea 100 stainless steel brushed
- 7. **Display:** Red LED dot matrix
- 8. **Kick plate:** Protruding painted black
- 9. Handrail: Straight stainless steel hairline
- 10. Bumper rails: Stainless steel brushed

# Navona Genoa Green

- Rear wall: Painted Polar White
- . Side walls: Painted Genoa Green
- Ceiling: Painted Polar White
- 4. Light arrangement: LED Square
- Floor: Black speckled rubber
- Car operating panel: Linea 100 stainless steel brushed
- . **Display:** Red LED dot matrix
- Kick plate: Flushed painted white aluminium
- Handrail: Revolving stainless steel hairline
- **O. Mirror:** Rear wall half height

# Navona Lucerne Brushed

- 1. Rear wall: Stainless steel Lucerne Brushed
- 2. Side walls: Stainless steel Lucerne Brushed
- 3. **Ceiling:** Stainless steel Lucerne Brushed
- 4. Light arrangement: LED Square
- 5. Floor: Black speckled rubber
- 6. Car operating panel: Linea 100 stainless steel brushed
- 7. **Display:** Red LED dot matrix
- 8. **Kick plate:** Flushed painted white aluminium
- 9. Handrail: Revolving stainless steel hairline
- 10. Mirror: Rear wall half height