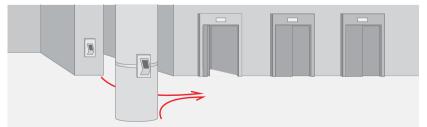

### **PORT on Pedestal**

Two separate steps can be distinguished when adding the PORT Technology pedestals to the building's layout: entering your destination on the pedestal and accessing your assigned elevator. The PORT Technology takes into account the distance to cover between these two steps. This makes moving from one location to another in a building more efficient.