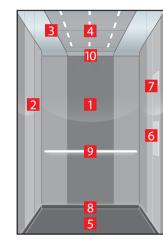

# Navona Genoa Green

- Rear wall: Painted Polar White
- . Side walls: Painted Genoa Green
- Ceiling: Painted Polar White
- 4. Light arrangement: LED Square
- Floor: Black speckled rubber
- Car operating panel: Linea 100 stainless steel brushed
- . **Display:** Red LED dot matrix
- Kick plate: Flushed painted white aluminium
- Handrail: Revolving stainless steel hairline
- **O. Mirror:** Rear wall half height

# Navona Lucerne Brushed

- 1. Rear wall: Stainless steel Lucerne Brushed
- 2. Side walls: Stainless steel Lucerne Brushed
- 3. **Ceiling:** Stainless steel Lucerne Brushed
- 4. Light arrangement: LED Square
- 5. Floor: Black speckled rubber
- 6. Car operating panel: Linea 100 stainless steel brushed
- 7. **Display:** Red LED dot matrix
- 8. **Kick plate:** Flushed painted white aluminium
- 9. Handrail: Revolving stainless steel hairline
- 10. Mirror: Rear wall half height