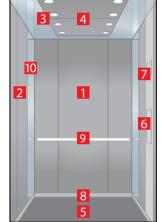

# Park Avenue Zurich Dark Brushed & Vancouver Wood

- . Rear wall: Stainless steel Zurich Dark Brushed
- 2. Side walls: Laminate Vancouver Wood
- 3. Ceiling: Stainless steel Zurich Dark Brushed
- 4. Light arrangement: LED Line
- 5. Floor: Brown artificial granite
- **6. Car operating panel:**Linea 300 Black stainless steel brushed
- 7. Display: Red LED dot matrix
- 8. Kick plate: Flushed stainless steel brushed
- 9. Mirror: Rear wall, right and leftmost panel

# Park Avenue Arosa Wood

- 1. Rear wall: Laminate Arosa Wood
- 2. Side walls: Laminate Arosa Wood
- 3. Ceiling: Stainless steel Zurich Dark Brushed
- 4. Light arrangement: LED Dash
- 5. Floor: Brown artificial granite
- **6. Car operating panel:**Linea 300 White stainless steel brushed
- 7. **Display:** TFT LCD display
- 8. Kick plate: Flushed stainless steel brushed
- 9. Handrail: Revolving stainless steel hairline
- 10. Mirror: Rear wall middle panel
- 11. Optional "Wave" design

### Park Avenue

Vancouver Wood & Back painted glass Petersburg Amber

- Rear wall: Laminate Vancouver Wood
- Side walls: Back painted glass "Metallic" Petersburg Amber
- Ceiling: Stainless steel Lugano Matt finish
- Light arrangement: LED Curve
- Floor: Brown artificial granite
- Car operating panel: Linea 300 Black stainless steel brushed
- Display: Red LED dot matrix
- **Kick plate:** Protruding stainless steel brushed
- Handrail: Straight stainless steel hairline
- **10. Mirror:** Rear wall, right and leftmost panel & side walls
- 11. Optional "Wave" design

# Park Avenue Back painted glass Shanghai Red

- . Rear wall: Stainless steel Lucerne Brushed
- 2. Side walls: Back painted glass Shanghai Red
- 3. **Ceiling:** Stainless steel Lucerne Brushed
- 4. Light arrangement: LED Line
- 5. Floor: Black artificial granite
- 6. Car operating panel: Linea Vetro glass black
- 7. **Display:** TFT LCD display
- 8. Kick plate: Flushed painted black
- 9. Mirror: Rear wall, right and leftmost panel
- 10. Optional "Wave" design

# Park Avenue Back painted glass Kashmir Blue

- . Rear wall: Stainless steel Lucerne Brushed
- Side walls: Back painted glass "Metallic" Kashmir Blue
- . Ceiling: Stainless steel Lucerne Brushed
- 4. Light arrangement: LED Dash
- Floor: Black artificial granite
- . Car operating panel: Linea Vetro glass white
- **Display:** TFT LCD display
- . Kick plate: Protruding painted black
- 9. Mirror: Rear wall, half height full width

# Park Avenue Back painted glass Helsinki Grey

- 1. Rear wall: Stainless steel Zurich Dark Brushed
- 2. Side walls: Back painted glass "Satinated" Helsinki Grey
- 3. Ceiling: Stainless steel Montreux Mirror
- 4. Light arrangement: LED Curve
- 5. Floor: Grey artificial granite
- 6. Car operating panel: Linea 300 White stainless steel brushed
- 7. **Display:** Red LED dot matrix
- 8. Kick plate: Flushed stainless steel brushed
- 9. Handrail: Straight stainless steel hairline
- 10. Mirror: Rear wall, right and leftmost panel
- 11. Optional "Wave" design

# Park Avenue Lugano Matt finish

- 1. Rear wall: Stainless steel Lugano Matt finish\*
- Side walls: Partial glass & Stainless steel Lugano Matt finish\*
- 3. **Ceiling:** Stainless steel Zurich Dark Brushed
- 4. Light arrangement: LED Spots
- 5. Floor: Black artificial granite
- **6. Car operating panel:** Linea Vetro glass black
- **7. Display:** TFT LCD display
- 8. Kick plate: Flushed painted black
- 9. Handrail: Revolving stainless steel hairline

# Park Avenue Doha Gold

- 1. Rear wall: Stainless steel Doha Gold
- 2. Side walls: Stainless steel Doha Gold
- 3. Ceiling: Stainless steel Doha Gold
- 4. Light arrangement: LED Spots
- 5. Floor: Black artificial granite
- **6. Car operating panel:** Linea Vetro glass black
- **7**. **Display:** TFT LCD display
- 8. Kick plate: Flushed painted black
- 9. Handrail: Straight stainless steel hairline
- 10. Mirror: Rear wall middle panel
- 11. Optional "Wave" design