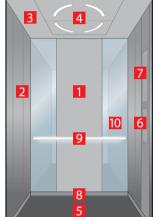

# Park Avenue Zurich Dark Brushed & Vancouver Wood

- . Rear wall: Stainless steel Zurich Dark Brushed
- 2. Side walls: Laminate Vancouver Wood
- 3. Ceiling: Stainless steel Zurich Dark Brushed
- 4. Light arrangement: LED Line
- 5. Floor: Brown artificial granite
- **6. Car operating panel:**Linea 300 Black stainless steel brushed
- 7. Display: Red LED dot matrix
- 8. Kick plate: Flushed stainless steel brushed
- 9. Mirror: Rear wall, right and leftmost panel

# Park Avenue Arosa Wood

- 1. Rear wall: Laminate Arosa Wood
- 2. Side walls: Laminate Arosa Wood
- 3. Ceiling: Stainless steel Zurich Dark Brushed
- 4. Light arrangement: LED Dash
- 5. Floor: Brown artificial granite
- **6. Car operating panel:**Linea 300 White stainless steel brushed
- 7. **Display:** TFT LCD display
- 8. Kick plate: Flushed stainless steel brushed
- 9. Handrail: Revolving stainless steel hairline
- 10. Mirror: Rear wall middle panel
- 11. Optional "Wave" design

### Park Avenue

Vancouver Wood & Back painted glass Petersburg Amber

- Rear wall: Laminate Vancouver Wood
- Side walls: Back painted glass "Metallic" Petersburg Amber
- Ceiling: Stainless steel Lugano Matt finish
- Light arrangement: LED Curve
- Floor: Brown artificial granite
- Car operating panel: Linea 300 Black stainless steel brushed
- Display: Red LED dot matrix
- **Kick plate:** Protruding stainless steel brushed
- Handrail: Straight stainless steel hairline
- **10. Mirror:** Rear wall, right and leftmost panel & side walls
- 11. Optional "Wave" design

# Park Avenue Back painted glass Shanghai Red

- . Rear wall: Stainless steel Lucerne Brushed
- 2. Side walls: Back painted glass Shanghai Red
- 3. **Ceiling:** Stainless steel Lucerne Brushed
- 4. Light arrangement: LED Line
- 5. Floor: Black artificial granite
- 6. Car operating panel: Linea Vetro glass black
- 7. **Display:** TFT LCD display
- 8. Kick plate: Flushed painted black
- 9. Mirror: Rear wall, right and leftmost panel
- 10. Optional "Wave" design

# Park Avenue Back painted glass Kashmir Blue

- . Rear wall: Stainless steel Lucerne Brushed
- Side walls: Back painted glass "Metallic" Kashmir Blue
- . Ceiling: Stainless steel Lucerne Brushed
- 4. Light arrangement: LED Dash
- Floor: Black artificial granite
- . Car operating panel: Linea Vetro glass white
- **Display:** TFT LCD display
- . Kick plate: Protruding painted black
- 9. Mirror: Rear wall, half height full width

# Park Avenue Back painted glass Helsinki Grey

- 1. Rear wall: Stainless steel Zurich Dark Brushed
- 2. Side walls: Back painted glass "Satinated" Helsinki Grey
- 3. Ceiling: Stainless steel Montreux Mirror
- 4. Light arrangement: LED Curve
- 5. Floor: Grey artificial granite
- 6. Car operating panel: Linea 300 White stainless steel brushed
- 7. **Display:** Red LED dot matrix
- 8. Kick plate: Flushed stainless steel brushed
- 9. Handrail: Straight stainless steel hairline
- 10. Mirror: Rear wall, right and leftmost panel
- 11. Optional "Wave" design

# Park Avenue Lugano Matt finish

- 1. Rear wall: Stainless steel Lugano Matt finish\*
- Side walls: Partial glass & Stainless steel Lugano Matt finish\*
- 3. **Ceiling:** Stainless steel Zurich Dark Brushed
- 4. Light arrangement: LED Spots
- 5. Floor: Black artificial granite
- **6. Car operating panel:** Linea Vetro glass black
- **7. Display:** TFT LCD display
- 8. Kick plate: Flushed painted black
- 9. Handrail: Revolving stainless steel hairline

# Park Avenue Doha Gold

- 1. Rear wall: Stainless steel Doha Gold
- 2. Side walls: Stainless steel Doha Gold
- 3. Ceiling: Stainless steel Doha Gold
- 4. Light arrangement: LED Spots
- 5. Floor: Black artificial granite
- **6. Car operating panel:** Linea Vetro glass black
- **7**. **Display:** TFT LCD display
- 8. Kick plate: Flushed painted black
- 9. Handrail: Straight stainless steel hairline
- 10. Mirror: Rear wall middle panel
- 11. Optional "Wave" design