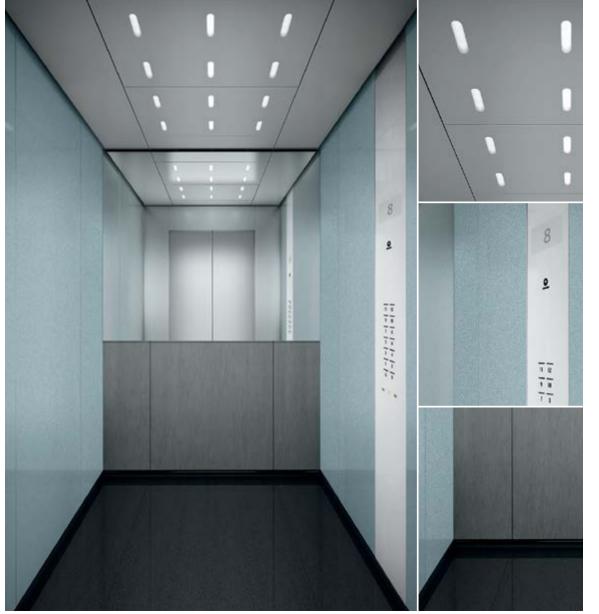

# Navona Capri Yellow

- 1. Rear wall: Painted Riga Grey
- 2. Side walls: Painted Capri Yellow
- 3. **Ceiling:** Painted Riga Grey
- 4. Light arrangement: LED Square
- **5. Floor:** Grey studded rubber
- **6. Car operating panel:**Linea 100 stainless steel brushed
- **7. Display:** Red LED dot matrix
- 8. Kick plate: Protruding painted black
- 9. Handrail: Straight stainless steel hairline

# Navona San Marino Blue

- 1. Rear wall: Painted Riga Grey
- 2. Side walls: Painted San Marino Blue
- 3. Ceiling: Painted Riga Grey
- 4. Light arrangement: LED Square
- 5. Floor: Grey studded rubber
- **6. Car operating panel:**Linea 100 stainless steel brushed
- 7. Display: Red LED dot matrix
- 8. Kick plate: Protruding painted black
- 9. Handrail: Straight stainless steel hairline

# Navona Ravenna Orange

- 1. Rear wall: Painted Polar White
- 2. Side walls: Painted Ravenna Orange
- 3. Ceiling: Painted Polar White
- 4. Light arrangement: LED Square
- 5. Floor: Aluminium Checker Plate
- Car operating panel: Linea 100 stainless steel brushed
- **7. Display:** Red LED dot matrix
- 8. Kick plate: Protruding painted black
- 9. Handrail: Straight stainless steel hairline

# Navona Genoa Green with Bumper rails

- 1. Rear wall: Painted Polar White
- 2. Side walls: Painted Genoa Green
- 3. **Ceiling:** Painted Polar White
- 4. Light arrangement: LED Square
- 5. Floor: Grey studded rubber
- 6. Car operating panel: Linea 100 stainless steel brushed
- 7. **Display:** Red LED dot matrix
- 8. **Kick plate:** Protruding painted black
- 9. Handrail: Straight stainless steel hairline
- 10. Bumper rails: Stainless steel brushed

# Navona Genoa Green

- Rear wall: Painted Polar White
- . Side walls: Painted Genoa Green
- Ceiling: Painted Polar White
- 4. Light arrangement: LED Square
- Floor: Black speckled rubber
- Car operating panel: Linea 100 stainless steel brushed
- . **Display:** Red LED dot matrix
- Kick plate: Flushed painted white aluminium
- Handrail: Revolving stainless steel hairline
- **O. Mirror:** Rear wall half height

# Navona Lucerne Brushed

- 1. Rear wall: Stainless steel Lucerne Brushed
- 2. Side walls: Stainless steel Lucerne Brushed
- 3. **Ceiling:** Stainless steel Lucerne Brushed
- 4. Light arrangement: LED Square
- 5. Floor: Black speckled rubber
- 6. Car operating panel: Linea 100 stainless steel brushed
- 7. **Display:** Red LED dot matrix
- 8. **Kick plate:** Flushed painted white aluminium
- 9. Handrail: Revolving stainless steel hairline
- 10. Mirror: Rear wall half height