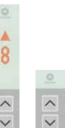

### Landing arrangement

The Schindler 5500 fixtures and landing indicators help passengers to find the way to the elevator and get to their selected destination comfortably. Choose your optimal landing arrangements for simplex and multiplex installations, surface or wall mounting.

# 0 2 Linea 300 White