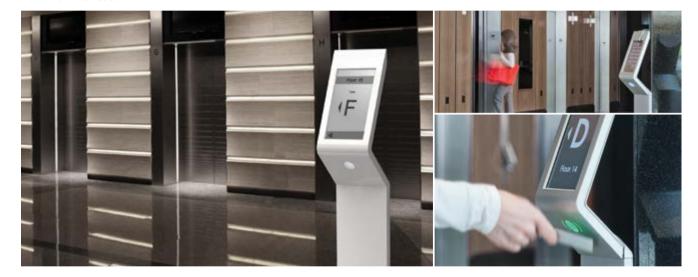

# PORT Lobby integration

### PORT mounted on wall

The PORT Technology personal transit management system has the potential to remove many of the existing constraints on interior layouts. Integrate the PORT Technology mounted fixtures into the design of the building, thereby allowing architects greater creative freedom.

### PORT on door gate

Access control is a fully integrated component of the PORT Technology. This means that the PORT Technology enables the functional integration of the security access of the building into the elevator dispatch system by installing it on the door gates.