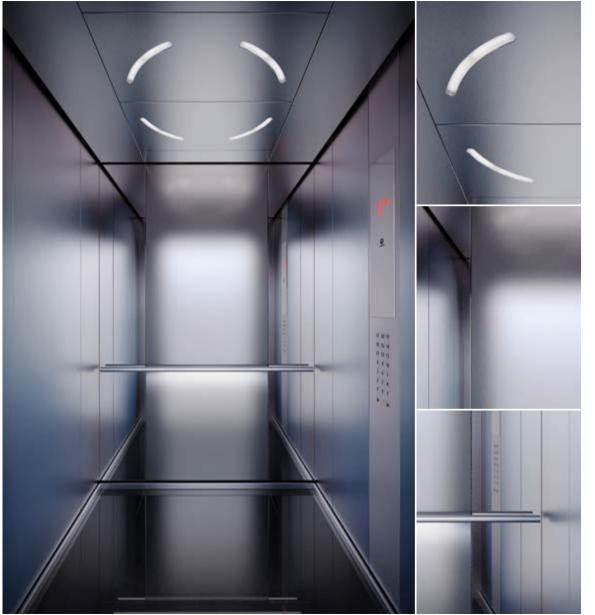

# Park Avenue Back painted glass Shanghai Red

- . Rear wall: Stainless steel Lucerne Brushed
- 2. Side walls: Back painted glass Shanghai Red
- 3. **Ceiling:** Stainless steel Lucerne Brushed
- 4. Light arrangement: LED Line
- 5. Floor: Black artificial granite
- 6. Car operating panel: Linea Vetro glass black
- 7. **Display:** TFT LCD display
- 8. Kick plate: Flushed painted black
- 9. Mirror: Rear wall, right and leftmost panel
- 10. Optional "Wave" design

# Park Avenue Lugano Matt finish

- 1. Rear wall: Stainless steel Lugano Matt finish\*
- Side walls: Partial glass & Stainless steel Lugano Matt finish\*
- 3. **Ceiling:** Stainless steel Zurich Dark Brushed
- 4. Light arrangement: LED Spots
- 5. Floor: Black artificial granite
- **6. Car operating panel:** Linea Vetro glass black
- **7. Display:** TFT LCD display
- 8. Kick plate: Flushed painted black
- 9. Handrail: Revolving stainless steel hairline