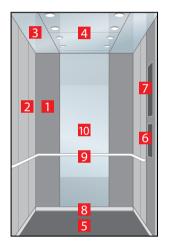

# Park Avenue Zurich Dark Brushed & Vancouver Wood

- . Rear wall: Stainless steel Zurich Dark Brushed
- 2. Side walls: Laminate Vancouver Wood
- 3. Ceiling: Stainless steel Zurich Dark Brushed
- 4. Light arrangement: LED Line
- 5. Floor: Brown artificial granite
- **6. Car operating panel:**Linea 300 Black stainless steel brushed
- 7. Display: Red LED dot matrix
- 8. Kick plate: Flushed stainless steel brushed
- 9. Mirror: Rear wall, right and leftmost panel

# Park Avenue Arosa Wood

- 1. Rear wall: Laminate Arosa Wood
- 2. Side walls: Laminate Arosa Wood
- 3. Ceiling: Stainless steel Zurich Dark Brushed
- 4. Light arrangement: LED Dash
- 5. Floor: Brown artificial granite
- **6. Car operating panel:**Linea 300 White stainless steel brushed
- 7. **Display:** TFT LCD display
- 8. Kick plate: Flushed stainless steel brushed
- 9. Handrail: Revolving stainless steel hairline
- 10. Mirror: Rear wall middle panel
- 11. Optional "Wave" design

### Park Avenue

Vancouver Wood & Back painted glass Petersburg Amber

- Rear wall: Laminate Vancouver Wood
- Side walls: Back painted glass "Metallic" Petersburg Amber
- Ceiling: Stainless steel Lugano Matt finish
- Light arrangement: LED Curve
- Floor: Brown artificial granite
- Car operating panel: Linea 300 Black stainless steel brushed
- Display: Red LED dot matrix
- **Kick plate:** Protruding stainless steel brushed
- Handrail: Straight stainless steel hairline
- **10. Mirror:** Rear wall, right and leftmost panel & side walls
- 11. Optional "Wave" design

# Park Avenue Back painted glass Shanghai Red

- . Rear wall: Stainless steel Lucerne Brushed
- 2. Side walls: Back painted glass Shanghai Red
- 3. **Ceiling:** Stainless steel Lucerne Brushed
- 4. Light arrangement: LED Line
- 5. Floor: Black artificial granite
- 6. Car operating panel: Linea Vetro glass black
- 7. **Display:** TFT LCD display
- 8. Kick plate: Flushed painted black
- 9. Mirror: Rear wall, right and leftmost panel
- 10. Optional "Wave" design

# Park Avenue Back painted glass Kashmir Blue

- . Rear wall: Stainless steel Lucerne Brushed
- Side walls: Back painted glass "Metallic" Kashmir Blue
- . Ceiling: Stainless steel Lucerne Brushed
- 4. Light arrangement: LED Dash
- Floor: Black artificial granite
- . Car operating panel: Linea Vetro glass white
- **Display:** TFT LCD display
- . Kick plate: Protruding painted black
- 9. Mirror: Rear wall, half height full width

# Park Avenue Back painted glass Helsinki Grey

- 1. Rear wall: Stainless steel Zurich Dark Brushed
- 2. Side walls: Back painted glass "Satinated" Helsinki Grey
- 3. Ceiling: Stainless steel Montreux Mirror
- 4. Light arrangement: LED Curve
- 5. Floor: Grey artificial granite
- 6. Car operating panel: Linea 300 White stainless steel brushed
- 7. **Display:** Red LED dot matrix
- 8. Kick plate: Flushed stainless steel brushed
- 9. Handrail: Straight stainless steel hairline
- 10. Mirror: Rear wall, right and leftmost panel
- 11. Optional "Wave" design

# Park Avenue Lugano Matt finish

- 1. Rear wall: Stainless steel Lugano Matt finish\*
- Side walls: Partial glass & Stainless steel Lugano Matt finish\*
- 3. **Ceiling:** Stainless steel Zurich Dark Brushed
- 4. Light arrangement: LED Spots
- 5. Floor: Black artificial granite
- **6. Car operating panel:** Linea Vetro glass black
- **7. Display:** TFT LCD display
- 8. Kick plate: Flushed painted black
- 9. Handrail: Revolving stainless steel hairline

# Park Avenue Doha Gold

- 1. Rear wall: Stainless steel Doha Gold
- 2. Side walls: Stainless steel Doha Gold
- 3. Ceiling: Stainless steel Doha Gold
- 4. Light arrangement: LED Spots
- 5. Floor: Black artificial granite
- **6. Car operating panel:** Linea Vetro glass black
- **7**. **Display:** TFT LCD display
- 8. Kick plate: Flushed painted black
- 9. Handrail: Straight stainless steel hairline
- 10. Mirror: Rear wall middle panel
- 11. Optional "Wave" design