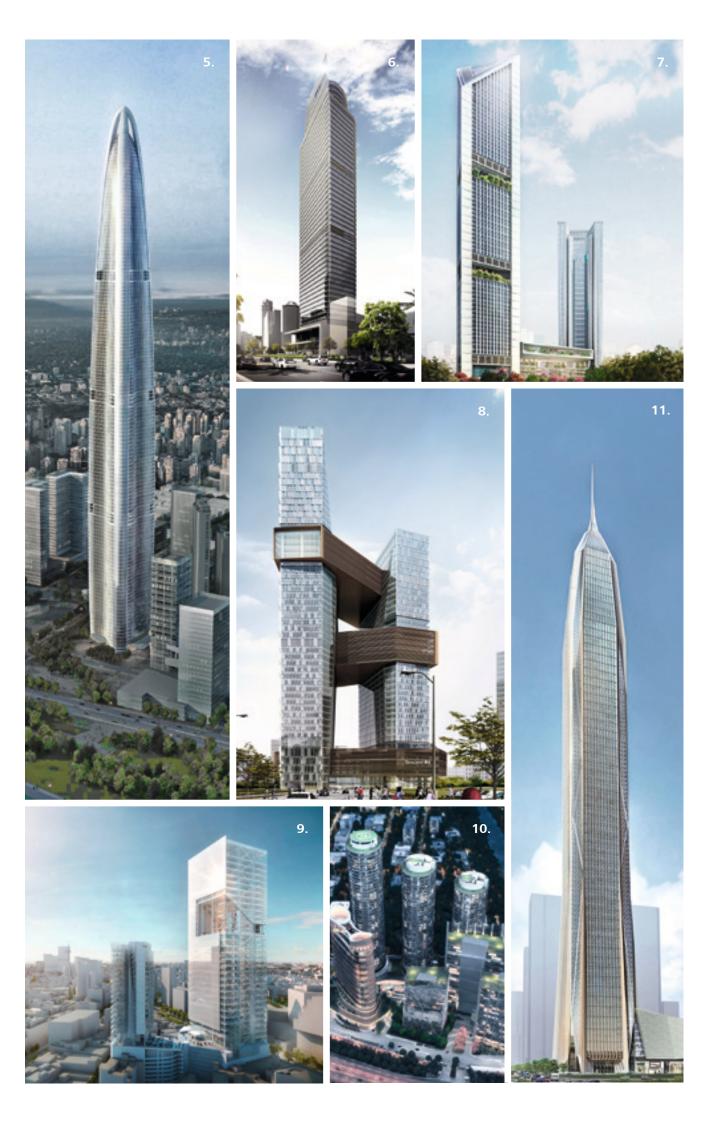

## Our solutions have proved themselves time and time again all over the world.

| 1. Lakhta Center   Saint Petersburg   | 2. Warsaw Spire   Warsaw             |
|---------------------------------------|--------------------------------------|
| 462 meters                            | 220 meters                           |
|                                       |                                      |
| 3. OMNITURM   Frankfurt               | 4. Torre Reforma   Mexico City       |
| 185 meters                            | 246 meters                           |
|                                       |                                      |
| 5. Wuhan Greenland Center   Wuhan     | 6. Menara Astra   Jakarta            |
| 636 meters                            | 270 meters                           |
|                                       |                                      |
| 7. VietinBank   Hanoi                 | 8. Tencent Seafront Tower   Shenzhen |
| 363 meters                            | 250 meters                           |
|                                       |                                      |
| 9. Reforma Towers 24-26   Mexico City | 10. Delhi One   Noida, Delhi         |
| 180 meters                            | 184 meters                           |
|                                       |                                      |
| 1. Ping An International Finance      | Front page:                          |
| Center   Shenzhen                     | Chinese Estates Plaza   Chengdu      |
|                                       |                                      |