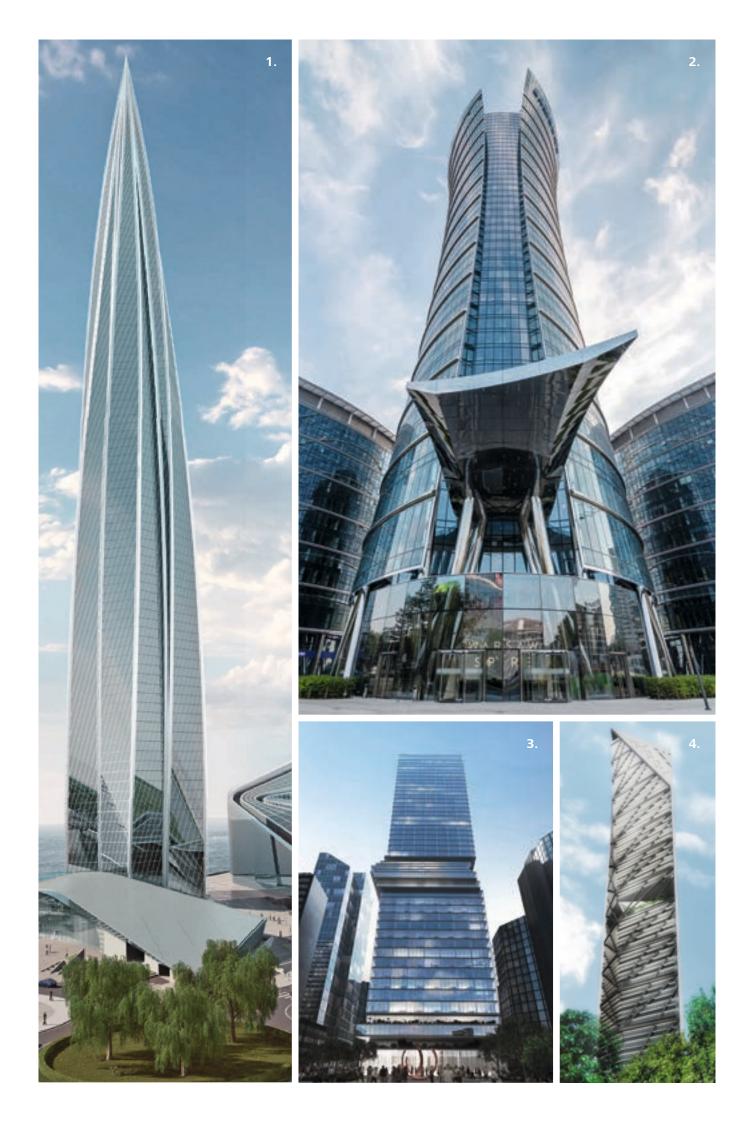

## Our solutions have proved themselves time and time again all over the world.

| 1. Lakhta Center   Saint Petersburg   | 2. Warsaw Spire   Warsaw             |
|---------------------------------------|--------------------------------------|
| 462 meters                            | 220 meters                           |
|                                       |                                      |
| 3. OMNITURM   Frankfurt               | 4. Torre Reforma   Mexico City       |
| 185 meters                            | 246 meters                           |
|                                       |                                      |
| 5. Wuhan Greenland Center   Wuhan     | 6. Menara Astra   Jakarta            |
| 636 meters                            | 270 meters                           |
|                                       |                                      |
| 7. VietinBank   Hanoi                 | 8. Tencent Seafront Tower   Shenzhen |
| 363 meters                            | 250 meters                           |
|                                       |                                      |
| 9. Reforma Towers 24-26   Mexico City | 10. Delhi One   Noida, Delhi         |
| 180 meters                            | 184 meters                           |
|                                       |                                      |
| 1. Ping An International Finance      | Front page:                          |
| Center   Shenzhen                     | Chinese Estates Plaza   Chengdu      |
|                                       |                                      |