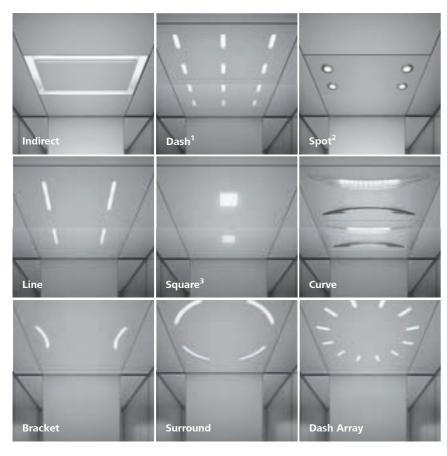

# Inspiring possibilities for these lines. Create your own combination.

#### The different lightings

#### Noto

- 1. Four or six dashes per light panel
- 2. Three or four spots per light panel
- 3. Square is not available for North America

#### The ceiling

#### The floor