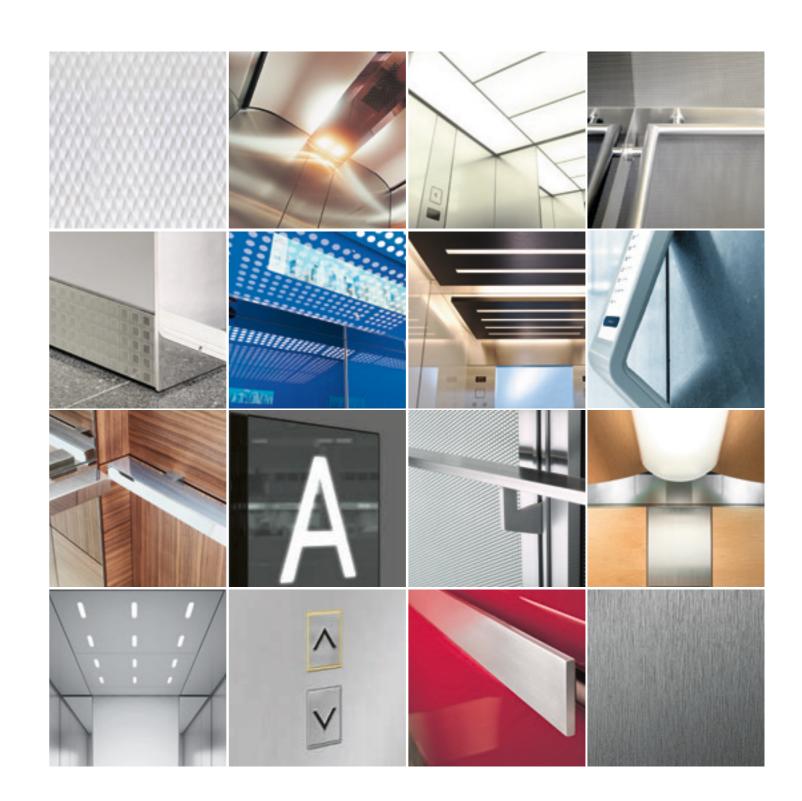

We bring your landmark of design excellence onto the global architectural style.

The individual design of an elevator car can be defined by the following elements by choosing different materials, forms and colors for:

- Ceiling and lighting
- Wall cladding
- Operating panels
- Accessories (mirrors, handrails etc.)

In compliance with the local elevator standards, all these elements can be combined to achieve the car ambiance that reflects your design ideas and complements the building.