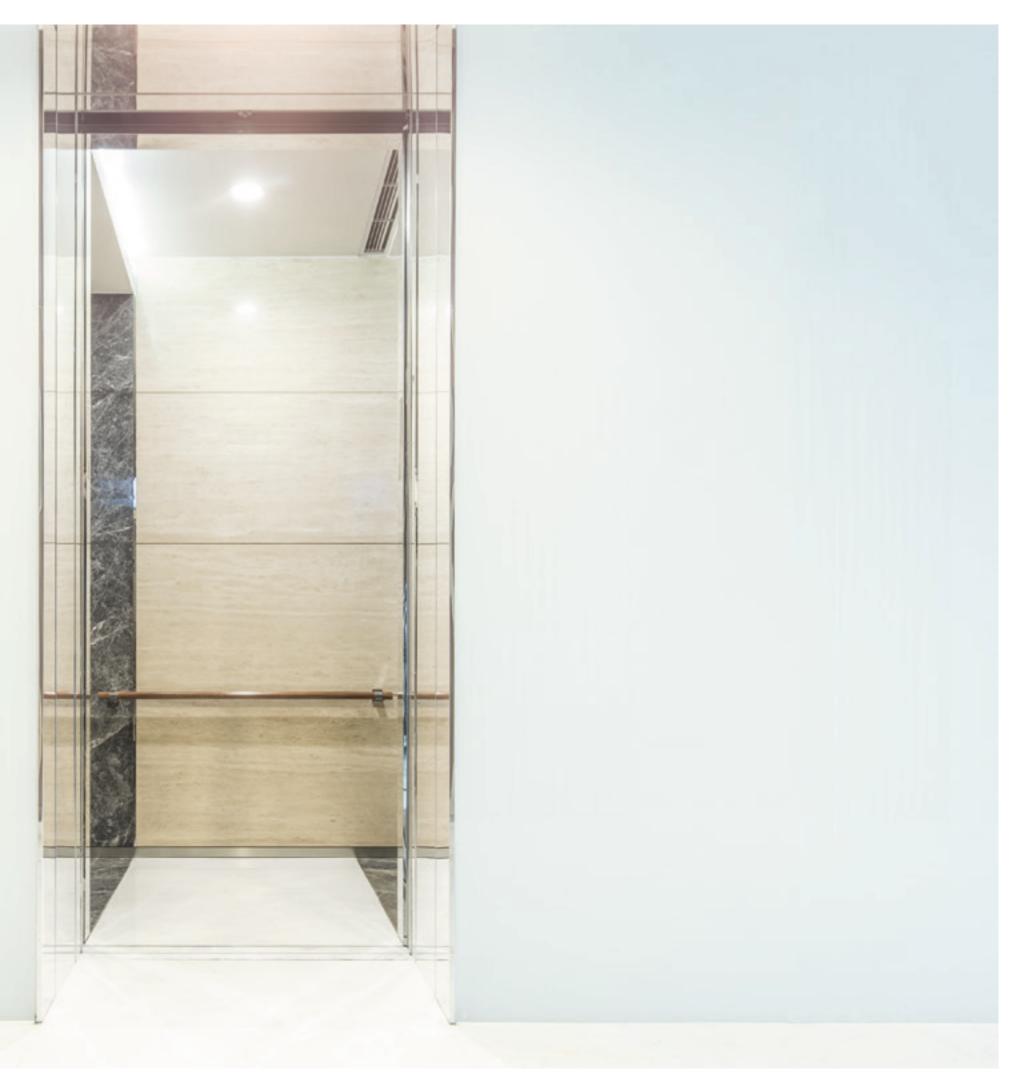

# Landing door and door frame. Diversity becomes harmony.

Landing doors and door frames greatly influence the surrounding architecture. Irrespective of whether you blend them into the walls as inconspicuously as possible or deliberately use them to set an independent accent. Either way – your elevator design is sure to make an impression.

#### **Landing door construction**

Schindler elevator doors are normally center opening, but we offer all options, such as telescopic doors. A variety of ways of fastening the doors allow them to be safely integrated into different types of wall.

#### Landing door frames

Standard door frames are available in a diversity of basic models. 'Basic frames' are discreetly recessed. 'Box frames' deliberately emphasize the frame as a single architectural element. 'Angle frames' can be placed invisibly behind the wall cladding. In extremely high rooms, all frames can be combined with a 'flush transom'. This allows the door heights to be optically lengthened up to 4 meters.