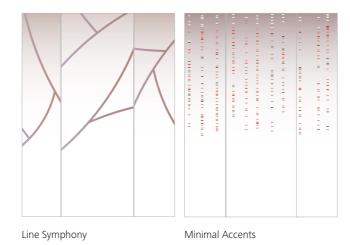

## Setting your own limits. More for less.

#### More for less. Setting your own limits.

Whether technically cool, cozily warm, timelessly elegant, or playfully individual – the walls, car doors, fittings, ceilings, floors, and lighting give your elevator cars a uniquely strong character.

Taking pleasure in your creativity, you alone determine the individual appearance and formal aesthetics.