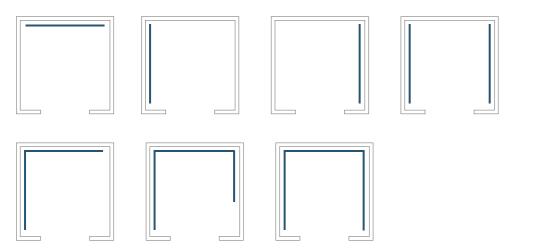

#### Mirrors

Mirrors always add a special sense of space to rooms and buildings. In order to give your car more appeal and depth, the side walls or the rear wall can be provided with a full-height or half-height safety-glass mirror.

#### Handrails

Even though your elevator travels smoothly with almost no sound, handrails convey a feeling of security. Shiny or brushed stainless steel handrails match the interior and shape of your car and can be mounted to the side and rear walls.