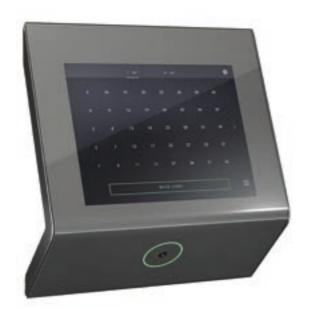

#### **PORT Technology**

This new range of PORT destination Control terminals delivers brainpower to your building. Various PORT terminal options are available to optimize traffic stream.

PORT's unique curved glass design, more powerful than ever. Available in three colors variations, wall-mounted or free-standing, PORT 1 offers optimal ergonomics in an unobtrusive and compact form.

## Transit Intelligence. Subtle elegance.

#### PORT 1 wide

All the power of the latest PORT 1, just bigger. The impressive curved glass houses a large 10.4" display to take full advantage of the all-new portOS functionality.

PORT 4 and PORT 4 Surface

Subtle elegance without compromise. With its clear lines the flush-mounted PORT 4 integrates smoothly into all kinds of architecture.