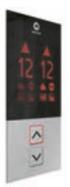

# Landing operation and indicator panels. A call at your service.

#### **Landing Operating Panel FI GS 700**

**Landing Operating Panel FI GS 300** 

#### Landing indicating panel FI GS 700

Stainless steel hairline

Stainless mirror polished

Glass black

Glass grey

- Indication color: 5 colors

- Button variants: 4 button type - Installation: Surface, Flush

Landing indicating panel FI GS 300 (installation in door frame or in wall above car entrance)

Glass black (Flush or surface) Glass white (Wall box)

LOP and LIP share the same plate material options. There are color options available upon request.