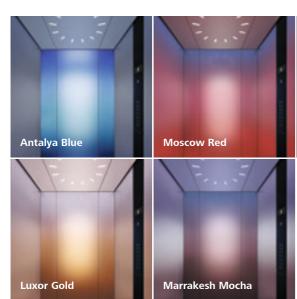

## Sunset Boulevard. Inspirational and full of character.

Aim high for passenger excitement in upmarket locations like hotels, clubs and restaurants.

The combination of premium quality materials, captivating patterns and splashy color gradients make this car a unique experience. Lighting and ceiling concepts create a fascinating atmosphere. Make your elevator become your stage.

#### Digital print on satinated glass

Gorgeous and intense colors, emphasized through satin glass for more elegance. From atmospheric blue-red to warm gray-beige color gradients, this design allows you to create a fascinating ambiance and an unforgettable ride experience.