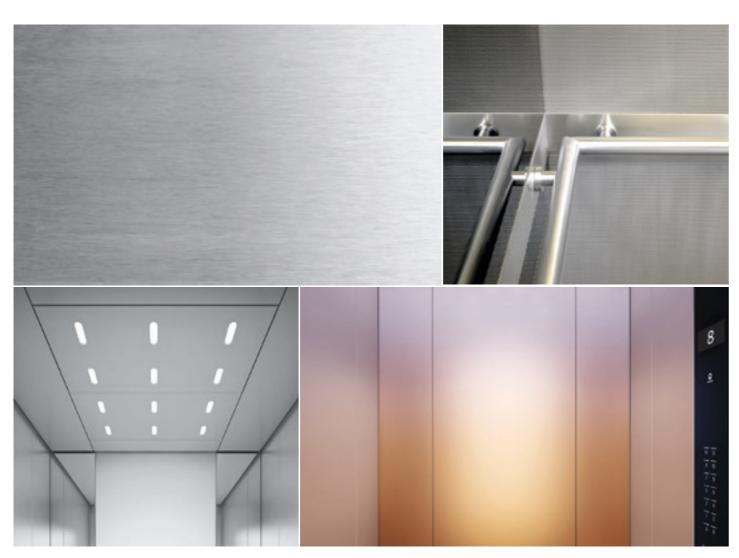

## Sunset Boulevard. Inspirational and full of character.

Aim high for passenger excitement in upmarket locations like hotels, clubs and restaurants.

The combination of premium quality materials, captivating patterns and splashy color gradients make this car a unique experience. Lighting and ceiling concepts create a fascinating atmosphere. Make your elevator become your stage.

#### Digital print on satinated glass

Gorgeous and intense colors, emphasized through satin glass for more elegance. From atmospheric blue-red to warm gray-beige color gradients, this design allows you to create a fascinating ambiance and an unforgettable ride experience.

#### Digital print on stainless steel

Create ambiance not only with colors but with eye catching patterns printed on stainless steel. Choose clear structured geometrical forms or bold organic designs. No matter the size of your car, digital decoration patterns always look stunning.

#### Background options for the digital prints on stainless steel

 $22 \mid ^{Style} \mid 23$ 