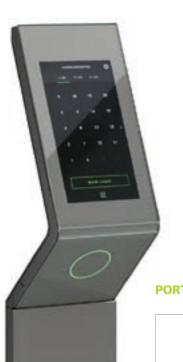

#### **PORT Technology**

This new range of PORT destination Control terminals delivers brainpower to your building. Various PORT terminal options are available to optimize traffic stream.

PORT's unique curved glass design, more powerful than ever. Available in three colors variations, wall-mounted or free-standing, PORT 1 offers optimal ergonomics in an unobtrusive and compact form.