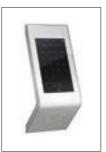

#### PORT 1 wide

All the power of the latest PORT 1, just bigger. The impressive curved glass houses a large 10.4" display to take full advantage of the all-new portOS functionality.

PORT 4 and PORT 4 Surface

Subtle elegance without compromise. With its clear lines the flush-mounted PORT 4 integrates smoothly into all kinds of architecture.