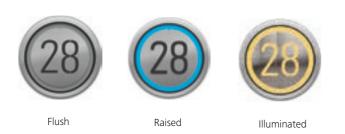

# Car operating panel. Finding your floor was never so easy.

#### **Car Operating Panel**

KS Layout 1-N

FI GS 700 KS Layout 10-Keys

FI GS 700 PT Layout

FI GS 700 (front- and sidewall)

Possible component configuration:

- Button type
- Button layout
- Indicator
- Handicapped