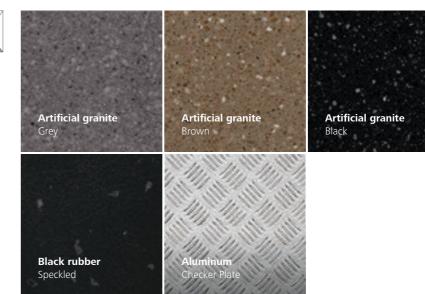

# Choose your colors and materials.

Determine your contemporary look. Choose from warm or cool colors to create a fresh look or combine the options to enhance contrast for more depth.

Times Square adds distinctive features to any public, commercial or residential building.

#### **Multicolor options**

Play with fresh and vibrant colors. Choose from a range of warm and cold colors that look great on their own, but also stunning when combined.

#### Laminate and stainless steel

Create a different ambiance by selecting different materials. For a fresh look and feel, choose from colorful laminates. Stainless steel gives a more clean and modern look. Combine both materials for more individuality.