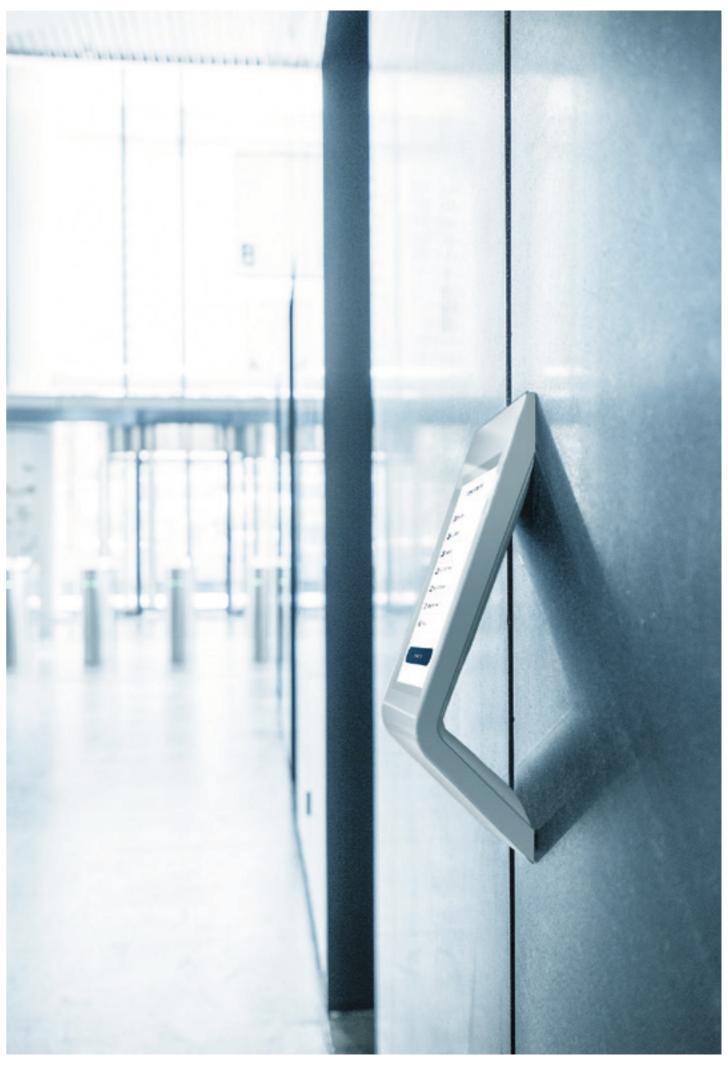

# Transit Intelligence. Formed from glass.

#### **PORT Technology**

This new range of PORT destination Control terminals delivers brainpower to your building. Various PORT terminal options are available to optimize traffic stream.

PORT's unique curved glass design, more powerful than ever. Available in three colors variations, wall-mounted or free-standing, PORT 1 offers optimal ergonomics in an unobtrusive and compact form.