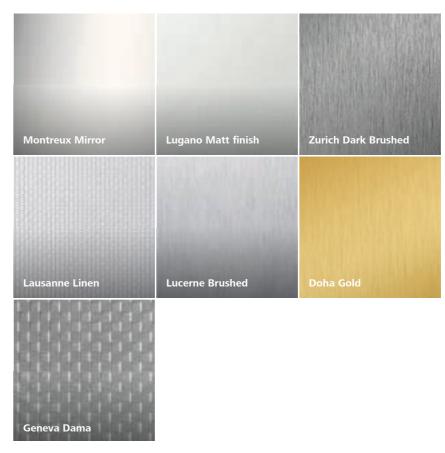

## From contemporary to elegant.

Discover pure elegance with back painted glass walls or choose wood laminate to create a more contemporary ambiance. Highlight is a silver-shimmer from our metallic glass collection or a gold or satined grey finish on stainless steel.

#### **Back painted glass**

By putting color behind glass, you create a high gloss and vibrant effect that adds a pleasant ambiance to your car.

In order to make the back painted glass walls perfectly fit the overall appearance of the building, you can either choose from pre-selected colors or optionally specify any NCS (Natural Color System) color.

#### Stainless steel