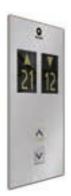

# Landing operation and indicator panels. A call at your service.

#### **Landing Operating Panel FI GS 700**

**Landing Operating Panel FI GS 300** 

#### Landing indicating panel FI GS 700

Stainless steel hairline

Stainless mirror polished

Glass black

Glass grey

- Indication color: 5 colors

- Button variants: 4 button type - Installation: Surface, Flush

Landing indicating panel FI GS 300 (installation in door frame or in wall above car entrance)

Glass black (Flush or surface) Glass white (Wall box)

LOP and LIP share the same plate material options. There are color options available upon request.