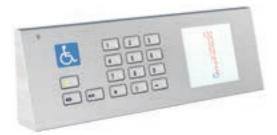

# Specially designed interface. Disability and child-friendly.

#### Horizontal car operating panel

**HCOP GST Series** 1 - N control mode

**HCOP DT Series** 1 - N control mode

**HCOP MT Series** Keypad control mode

HCOP AT Series Keypad control mode