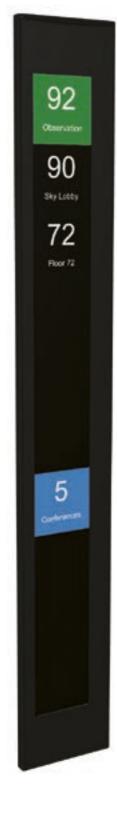

#### **PORT Destination Indicator**

The new PDI is a fully graphical LCD indicator in the car door jamb which is able to indicate not only the destination floors but also the next stop and optionally also announces the door's status and floor names with an integrated loudspeaker.

The colors are aligned with the PORT terminal colors. The PDI comes either in flush or applied version.