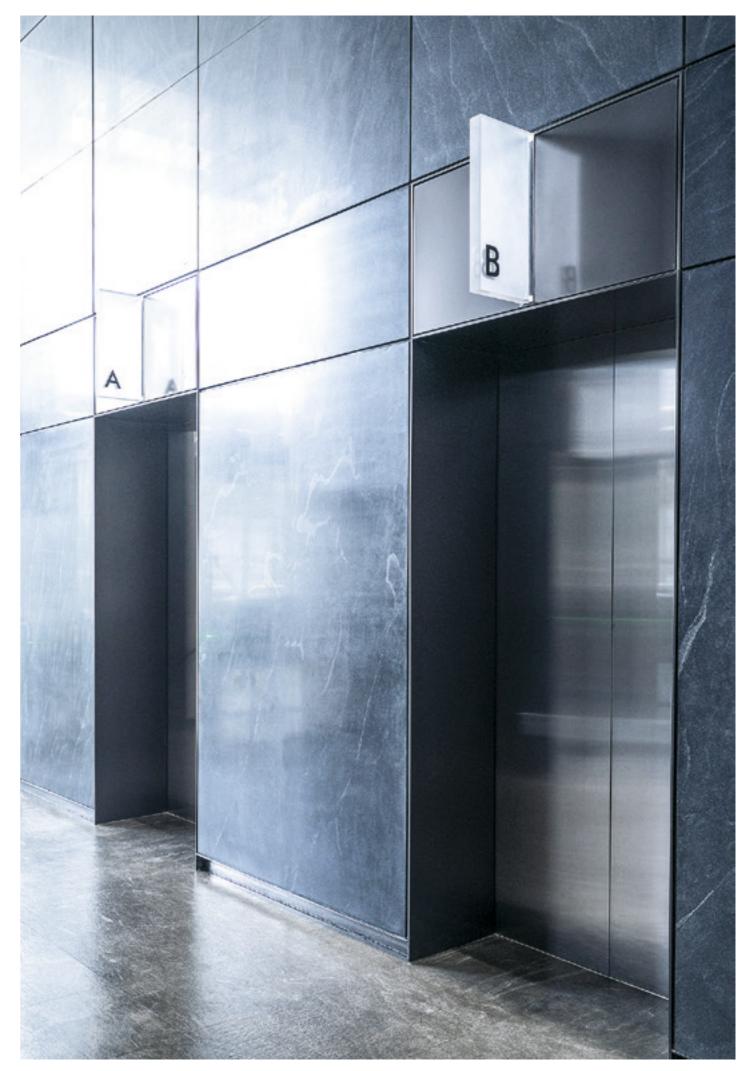

# Landing designation plate. Showing you the way.

#### Type

Material

Metal stainless steel

Glass

#### **Color matrix**

Faceplate glass white with illumination

Faceplate glass grey with illumination

Faceplate glass black with illumination

Faceplate glass black with illumination on

Faceplate glass white without illumination

Metal stainless steel without illumination

- 1. There are white, grey and black as options for glass colors.
- 2. All glass (white / grey / black) and metal options can be made with or without illumination and speaker functions upon request.