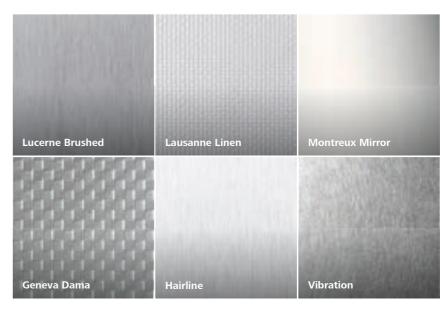

#### Laminate and stainless steel

Create a different ambiance by selecting different materials. For a fresh look and feel, choose from colorful laminates. Stainless steel gives a more clean and modern look. Combine both materials for more individuality.

#### Laminate

#### Stainless steel

Specifications, options and colors are subject to change. All cars and options illustrated in this brochure are representative only. The samples shown may vary from the original in color and material.