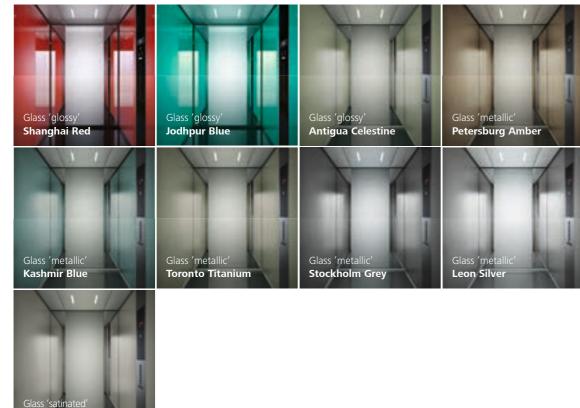

## From contemporary to elegant.

Discover pure elegance with back painted glass walls or choose wood laminate to create a more contemporary ambiance. Highlight is a silver-shimmer from our metallic glass collection or a gold or satined grey finish on stainless steel.

#### **Back painted glass**

By putting color behind glass, you create a high gloss and vibrant effect that adds a pleasant ambiance to your car.

In order to make the back painted glass walls perfectly fit the overall appearance of the building, you can either choose from pre-selected colors or optionally specify any NCS (Natural Color System) color.

#### **Back painted**

#### **Wood line (Laminate)**

#### Stainless steel

#### Not

Specifications, options and colors are subject to change. All cars and options illustrated in this brochure are representative only. The samples shown may vary from the original in color and material.