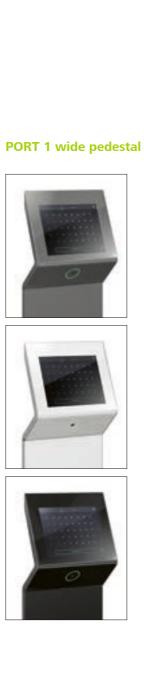

#### PORT 1 wide

All the power of the latest PORT 1, just bigger. The impressive curved glass houses a large 10.4" display to take full advantage of the all-new portOS functionality.

PORT 4 and PORT 4 Surface