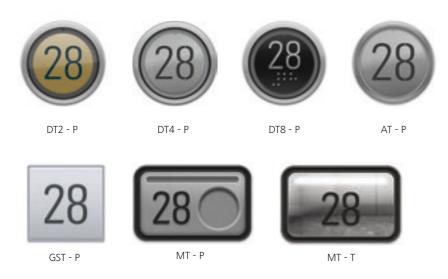

# Car operating panel. Finding your floor was never so easy.

#### **Car Operating Panel**

KS Layout 1-N

FI GS 700 KS Layout 10-Keys

FI GS 700 PT Layout

FI GS 700 (front- and sidewall)

Possible component configuration:

- Button type
- Button layout
- Indicator
- Handicapped

# Button and key switch. The finishing touch.

#### **Button line**

#### Acronyms

- 2: Inserted glass 4: Insert stainless steel
- 8: Insert alu painted (only for DT8) P, T: Push button, Touch button

#### Insert material

#### Letter type

#### Colors

Amber, blue, green, red, white