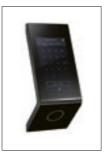

#### PORT 1 wide

All the power of the latest PORT 1, just bigger. The impressive curved glass houses a large 10.4" display to take full advantage of the all-new portOS functionality.

PORT 4 and PORT 4 Surface

Subtle elegance without compromise. With its clear lines the flush-mounted PORT 4 integrates smoothly into all kinds of architecture.