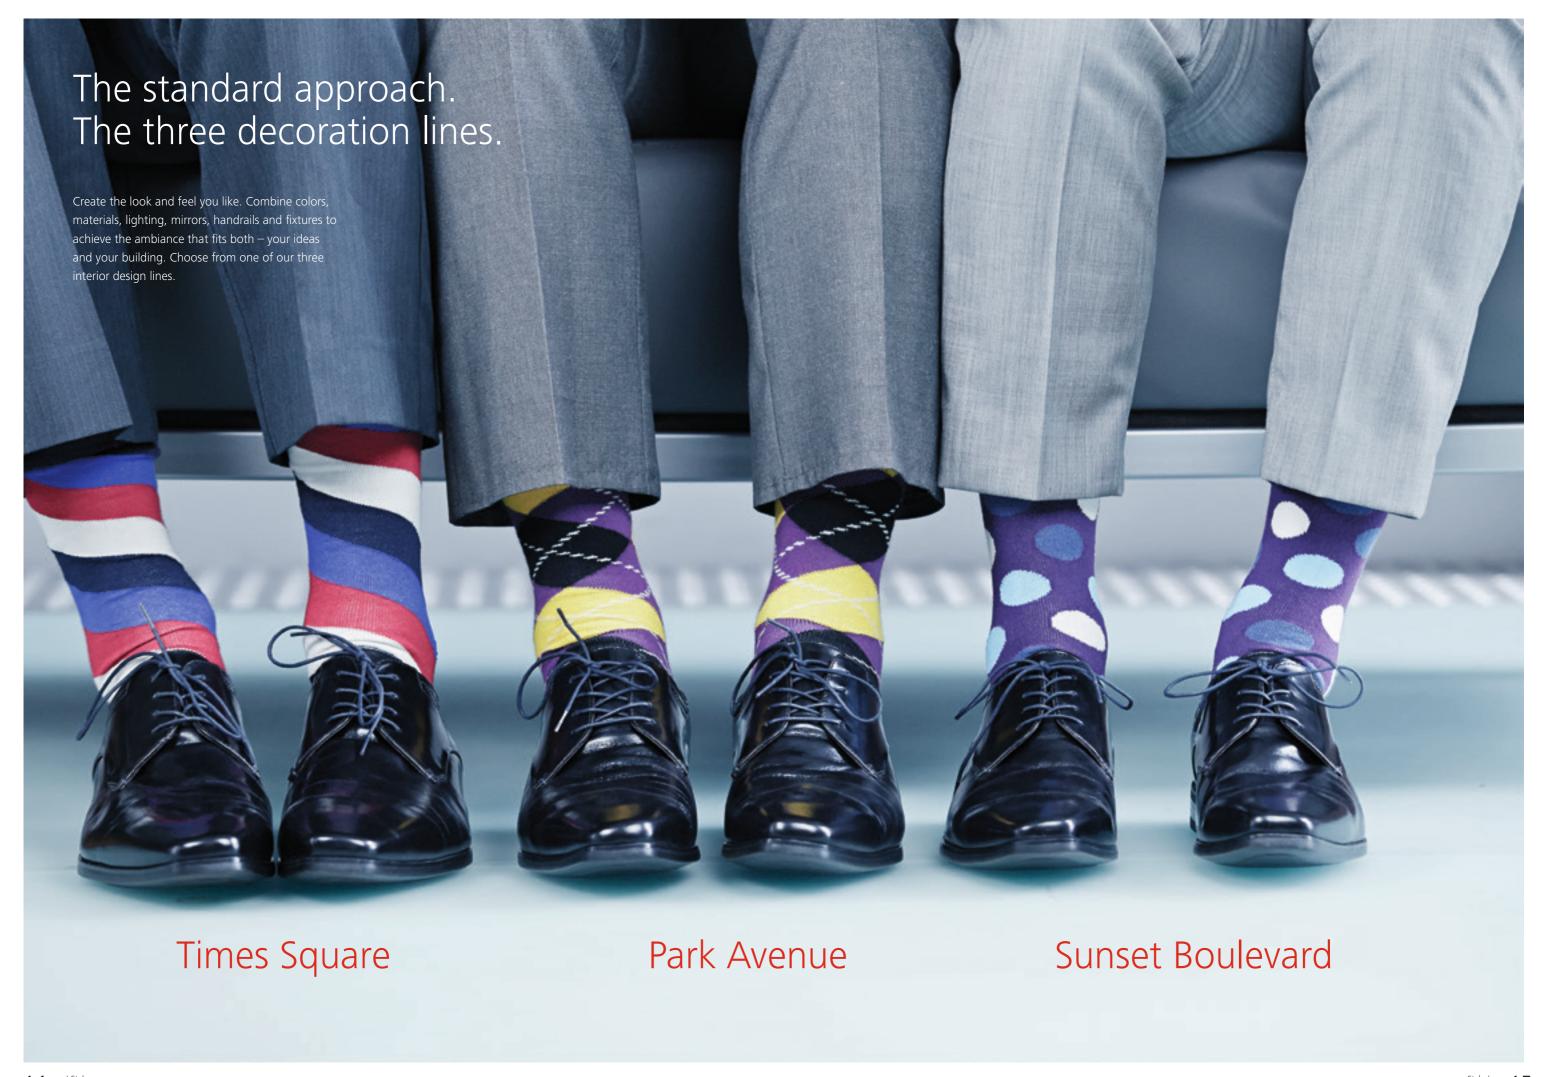

# Times Square.

### Park Avenue.

## Sunset Boulevard. Inspirational and full of character.

Aim high for passenger excitement in upmarket locations like hotels, clubs and restaurants.

The combination of premium quality materials, captivating patterns and splashy color gradients make this car a unique experience. Lighting and ceiling concepts create a fascinating atmosphere. Make your elevator become your stage.