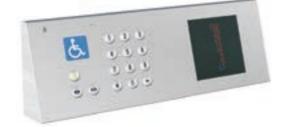

# Specially designed interface. Disability and child-friendly.

#### Horizontal car operating panel

**HCOP GST Series** 1 - N control mode

**HCOP DT Series** 1 - N control mode

**HCOP MT Series** Keypad control mode

HCOP AT Series Keypad control mode