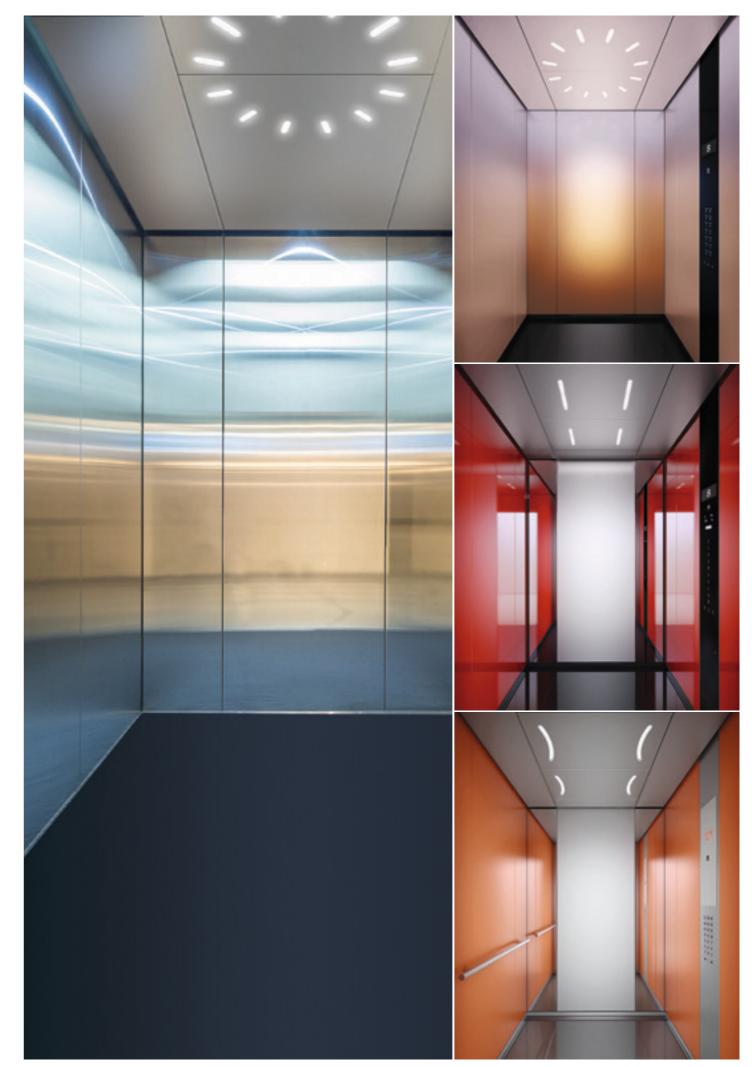

## Sunset Boulevard. Inspirational and full of character.

Aim high for passenger excitement in upmarket locations like hotels, clubs and restaurants.

The combination of premium quality materials, captivating patterns and splashy color gradients make this car a unique experience. Lighting and ceiling concepts create a fascinating atmosphere. Make your elevator become your stage.

#### Digital print on satinated glass

Gorgeous and intense colors, emphasized through satin glass for more elegance. From atmospheric blue-red to warm gray-beige color gradients, this design allows you to create a fascinating ambiance and an unforgettable ride experience.

#### Digital print on stainless steel

Create ambiance not only with colors but with eye catching patterns printed on stainless steel. Choose clear structured geometrical forms or bold organic designs. No matter the size of your car, digital decoration patterns always look stunning.