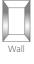

#### **Back painted glass**

By putting color behind glass, you create a high gloss and vibrant effect that adds a pleasant ambiance to your car.

In order to make the back painted glass walls perfectly fit the overall appearance of the building, you can either choose from pre-selected colors or optionally specify any NCS (Natural Color System) color.

#### **Back painted**

#### **Wood line (Laminate)**

#### Stainless steel

#### Not

Specifications, options and colors are subject to change. All cars and options illustrated in this brochure are representative only. The samples shown may vary from the original in color and material.