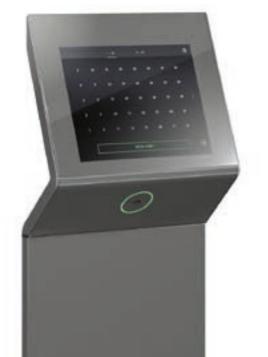

#### PORT 1 wide

All the power of the latest PORT 1, just bigger. The impressive curved glass houses a large 10.4" display to take full advantage of the all-new portOS functionality.

PORT 4 and PORT 4 Surface

Subtle elegance without compromise. With its clear lines the flush-mounted PORT 4 integrates smoothly into all kinds of architecture.