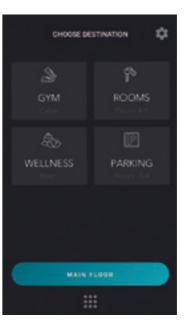

#### **Category view**

- Two-click interface with grouped floors
- The perfect layout for mixed-use buildings, i.e. hotels

48 | Style 49