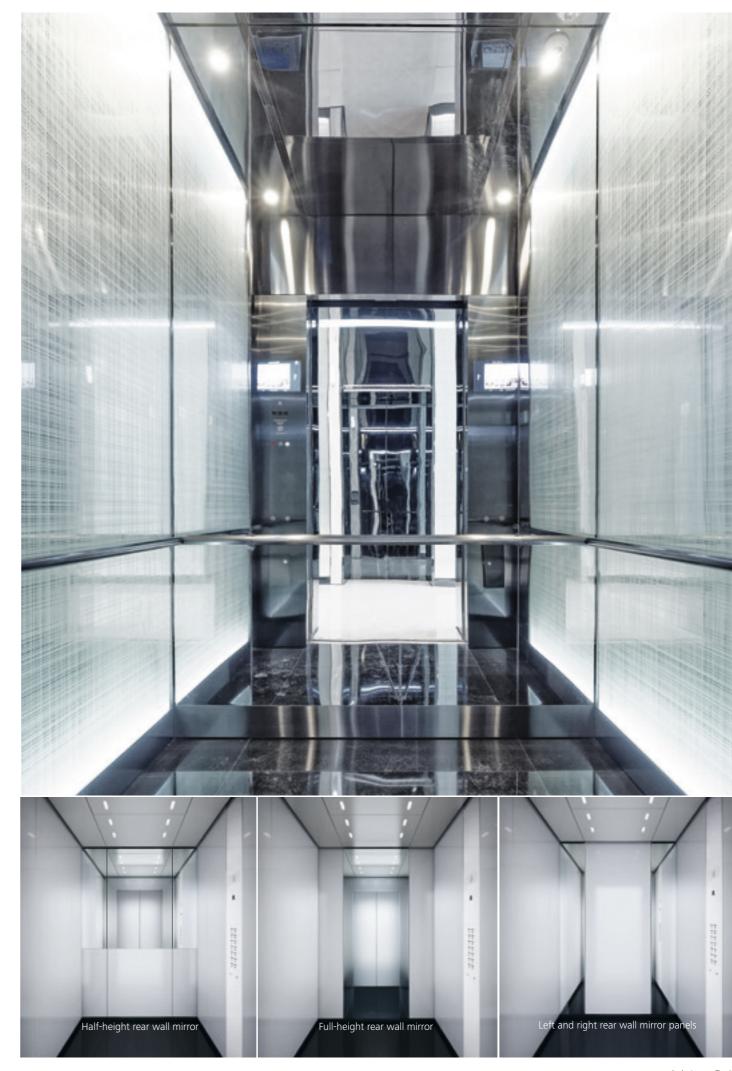

#### Mirrors

Mirrors always add a special sense of space to rooms and buildings. In order to give your car more appeal and depth, the side walls or the rear wall can be provided with a full-height or half-height safety-glass mirror.