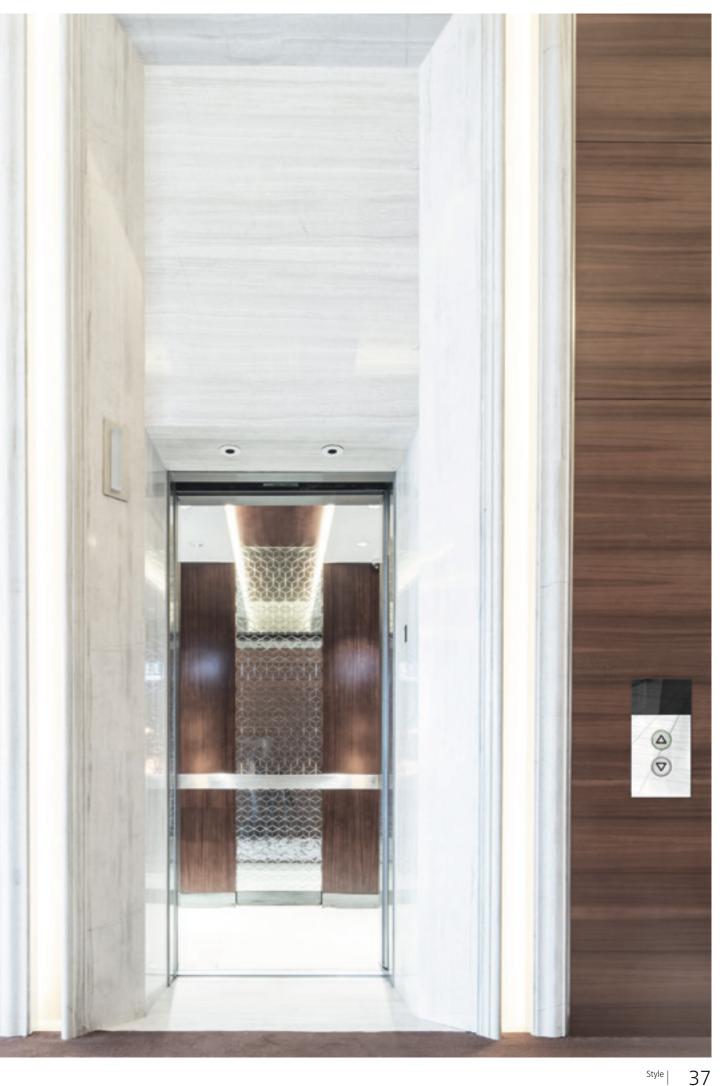

# Landing door and door frame. Diversity becomes harmony.

Landing doors and door frames greatly influence the surrounding architecture. Irrespective of whether you blend them into the walls as inconspicuously as possible or deliberately use them to set an independent accent. Either way – your elevator design is sure to make an impression.

#### Landing door frames

Standard door frames are available in a diversity of basic models. 'Basic frames' are discreetly recessed. 'Box frames' deliberately emphasize the frame as a single architectural element. 'Angle frames' can be placed invisibly behind the wall cladding. In extremely high rooms, all frames can be combined with a 'flush transom'. This allows the door heights to be optically lengthened up to 4 meters.