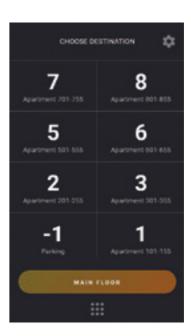

#### Tiles view

- Big tiles to maximize readability
- Ideally suited for apartment buildings with less than 10 floors