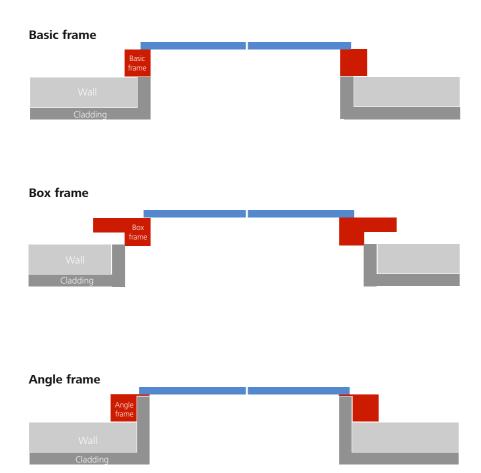

#### Landing door frames

Standard door frames are available in a diversity of basic models. 'Basic frames' are discreetly recessed. 'Box frames' deliberately emphasize the frame as a single architectural element. 'Angle frames' can be placed invisibly behind the wall cladding. In extremely high rooms, all frames can be combined with a 'flush transom'. This allows the door heights to be optically lengthened up to 4 meters.