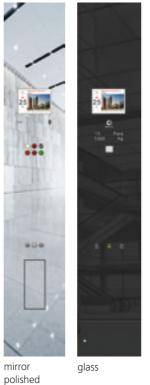

#### Landing indicating panel FI GS 700

Stainless steel hairline

Stainless mirror polished

Glass black

Glass grey

- Indication color: 5 colors

- Button variants: 4 button type - Installation: Surface, Flush