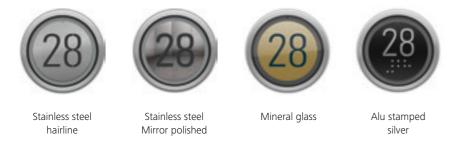

# Button and key switch. The finishing touch.

#### **Button line**

#### Acronyms

- 2: Inserted glass 4: Insert stainless steel
- 8: Insert alu painted (only for DT8) P, T: Push button, Touch button

#### Insert material