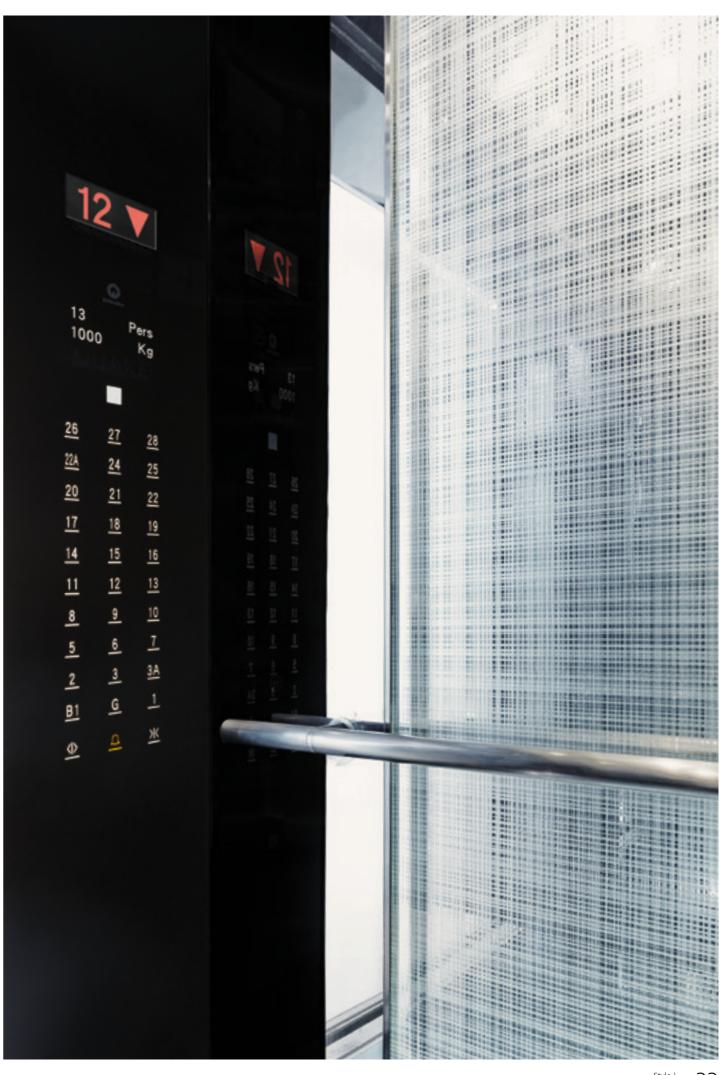

# Landing door and door frame. Diversity becomes harmony.

Landing doors and door frames greatly influence the surrounding architecture. Irrespective of whether you blend them into the walls as inconspicuously as possible or deliberately use them to set an independent accent. Either way – your elevator design is sure to make an impression.

#### **Landing door construction**

Schindler elevator doors are normally center opening, but we offer all options, such as telescopic doors. A variety of ways of fastening the doors allow them to be safely integrated into different types of wall.

#### Landing door frames

Standard door frames are available in a diversity of basic models. 'Basic frames' are discreetly recessed. 'Box frames' deliberately emphasize the frame as a single architectural element. 'Angle frames' can be placed invisibly behind the wall cladding. In extremely high rooms, all frames can be combined with a 'flush transom'. This allows the door heights to be optically lengthened up to 4 meters.