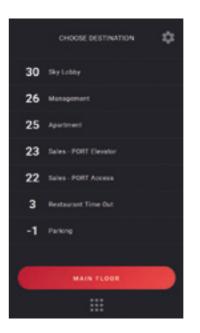

#### List view

- Scrollable list view
- Suited best for office buildings
- Offers a lot of space for floor information

#### Panel view

- Panel view with page swipe
- Display up to 20 floors per page on PORT 1
- For high-rise buildings

#### Tiles view

- Big tiles to maximize readability
- Ideally suited for apartment buildings with less than 10 floors

#### **Category view**

- Two-click interface with grouped floors
- The perfect layout for mixed-use buildings, i.e. hotels

48 | Style 49