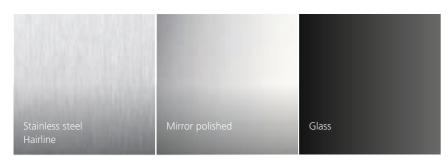

#### Laminate and stainless steel

Create a different ambiance by selecting different materials. For a fresh look and feel, choose from colorful laminates. Stainless steel gives a more clean and modern look. Combine both materials for more individuality.

#### Laminate

#### Stainless steel

Specifications, options and colors are subject to change. All cars and options illustrated in this brochure are representative only. The samples shown may vary from the original in color and material.

#### Stainless steel

#### Stainless steel

Specifications, options and colors are subject to change. All cars and options illustrated in this brochure are representative only. The sample shown may vary from the original in color and material.