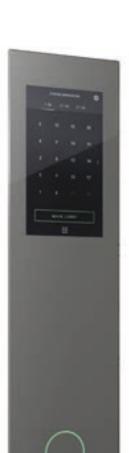

#### **PORT Technology**

This new range of PORT destination Control terminals delivers brainpower to your building. Various PORT terminal options are available to optimize traffic stream.

PORT's unique curved glass design, more powerful than ever. Available in three colors variations, wall-mounted or free-standing, PORT 1 offers optimal ergonomics in an unobtrusive and compact form.

## Transit Intelligence. Subtle elegance.

#### PORT 1 wide

All the power of the latest PORT 1, just bigger. The impressive curved glass houses a large 10.4" display to take full advantage of the all-new portOS functionality.

PORT 4 and PORT 4 Surface

Subtle elegance without compromise. With its clear lines the flush-mounted PORT 4 integrates smoothly into all kinds of architecture.