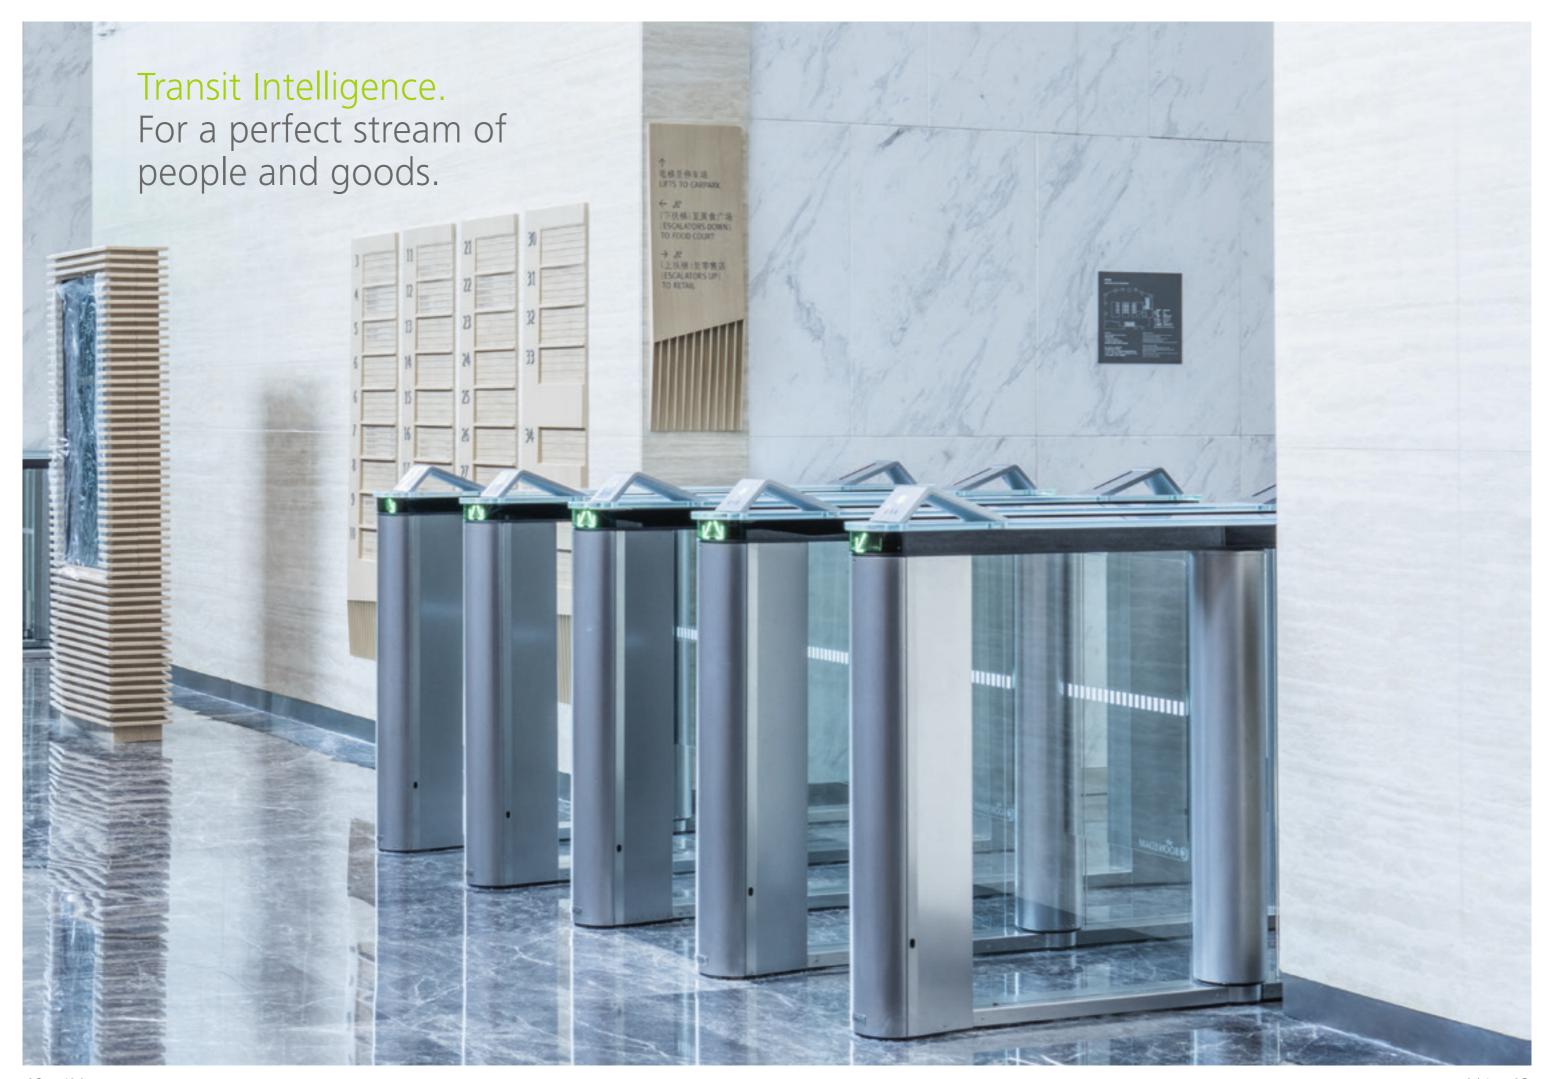

# Transit Intelligence. Formed from glass.

#### **PORT Technology**

This new range of PORT destination Control terminals delivers brainpower to your building. Various PORT terminal options are available to optimize traffic stream.

PORT's unique curved glass design, more powerful than ever. Available in three colors variations, wall-mounted or free-standing, PORT 1 offers optimal ergonomics in an unobtrusive and compact form.