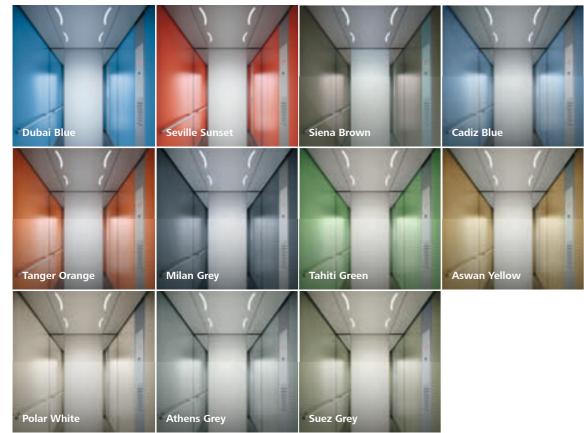

# Choose your colors and materials.

Determine your contemporary look. Choose from warm or cool colors to create a fresh look or combine the options to enhance contrast for more depth.

Times Square adds distinctive features to any public, commercial or residential building.

#### **Multicolor options**

Play with fresh and vibrant colors. Choose from a range of warm and cold colors that look great on their own, but also stunning when combined.

#### Laminate and stainless steel

Create a different ambiance by selecting different materials. For a fresh look and feel, choose from colorful laminates. Stainless steel gives a more clean and modern look. Combine both materials for more individuality.