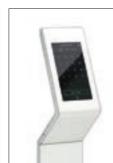

#### PORT 1 wide

All the power of the latest PORT 1, just bigger. The impressive curved glass houses a large 10.4" display to take full advantage of the all-new portOS functionality.

PORT 4 and PORT 4 Surface

Subtle elegance without compromise. With its clear lines the flush-mounted PORT 4 integrates smoothly into all kinds of architecture.