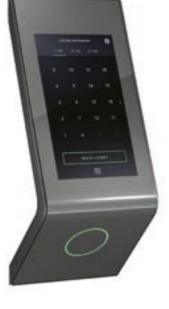

#### **PORT Technology**

This new range of PORT destination Control terminals delivers brainpower to your building. Various PORT terminal options are available to optimize traffic stream.

PORT's unique curved glass design, more powerful than ever. Available in three colors variations, wall-mounted or free-standing, PORT 1 offers optimal ergonomics in an unobtrusive and compact form.