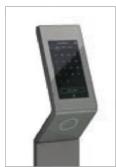

#### PORT 1 wide

All the power of the latest PORT 1, just bigger. The impressive curved glass houses a large 10.4" display to take full advantage of the all-new portOS functionality.

PORT 4 and PORT 4 Surface

Subtle elegance without compromise. With its clear lines the flush-mounted PORT 4 integrates smoothly into all kinds of architecture.