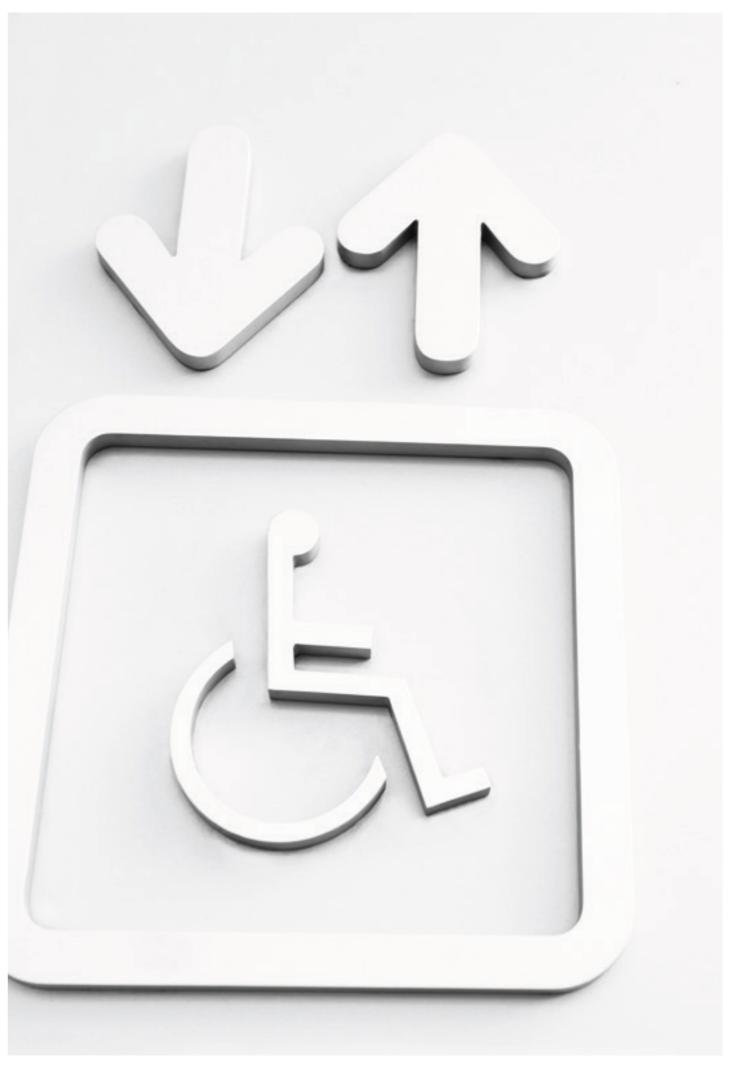

# Specially designed interface. Disability and child-friendly.

#### **Braille**

Elevators can be made truly accessible and bring real mobility for people with a visual impairment.

 $42 \quad |^{Style}| \quad 4$ 