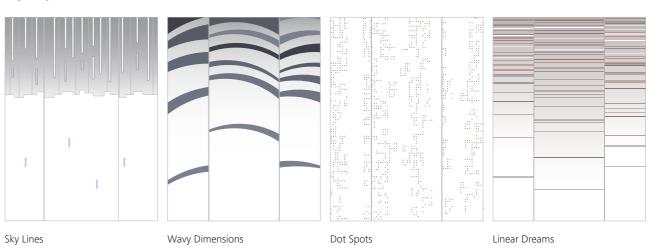

# Inspiring possibilities for these lines. Create your own combination.

#### The different lightings

#### Noto

- 1. Four or six dashes per light panel
- 2. Three or four spots per light panel
- 3. Square is not available for North America

#### The ceiling

#### The floor