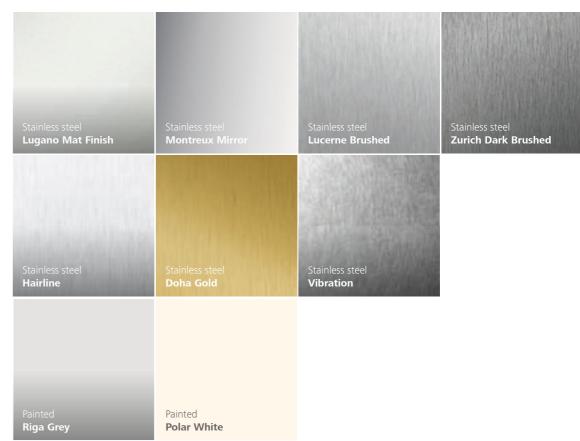

#### Laminate and stainless steel

Create a different ambiance by selecting different materials. For a fresh look and feel, choose from colorful laminates. Stainless steel gives a more clean and modern look. Combine both materials for more individuality.

#### Laminate

#### Stainless steel

Specifications, options and colors are subject to change. All cars and options illustrated in this brochure are representative only. The samples shown may vary from the original in color and material.