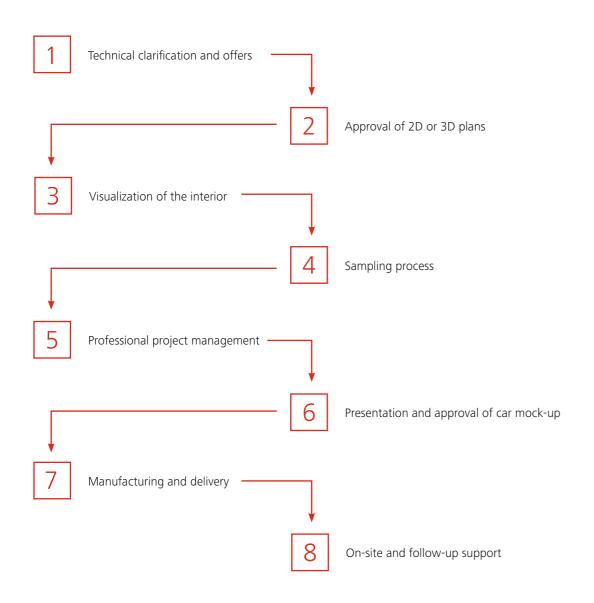

# Customized car design. Thinking outside the box.

Schindler offers unlimited freedom for the design of the elevator cars. From the first drawings to the final customized car.

To guarantee perfect design and quality, the manufacturing process of individualized cars is divided into 8 time-proven steps: