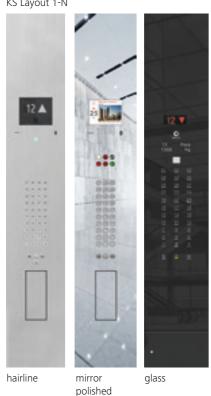

#### **Landing Operating Panel FI GS 700**

**Landing Operating Panel FI GS 300** 

#### Landing indicating panel FI GS 700

Stainless steel hairline

Stainless mirror polished

Glass black

Glass grey

- Indication color: 5 colors

- Button variants: 4 button type - Installation: Surface, Flush

Landing indicating panel FI GS 300 (installation in door frame or in wall above car entrance)

Glass black (Flush or surface) Glass white (Wall box)

LOP and LIP share the same plate material options. There are color options available upon request.