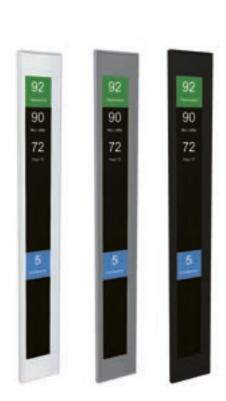

#### **PORT Destination Indicator**

The new PDI is a fully graphical LCD indicator in the car door jamb which is able to indicate not only the destination floors but also the next stop and optionally also announces the door's status and floor names with an integrated loudspeaker.

The colors are aligned with the PORT terminal colors. The PDI comes either in flush or applied version.