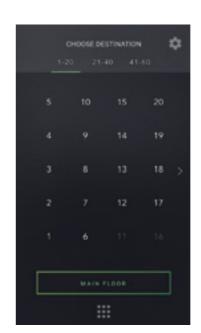

#### Panel view

- Panel view with page swipe
- Display up to 20 floors per page on PORT 1
- For high-rise buildings